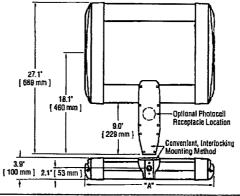

m office: 810-275-2882 fax: 810-636-6469

10/6/09

Re: Swartz Creek Park and Ride LED Lighting. Est. #09-101a.

We are please to provide a quote for the above-mentioned project.

We have included labor and material for the following:

- Four 20' Light Poles.
- Four 10 Bar LED shoebox Fixtures.
- 24" concrete poles bases.
- Trenching.
- Lifting and Setting.
- 100amp Weather proof Service.
- One weather proof timer.
- One GFCI receptacle.

We have excluded the following.

- Utility charges.
- Under ground Utility feeder.

Base Bid: \$20,140.00

Total connected load would be 1960va. @ 208/120 volts. Single Phase.

If you have any questions, please do not hesitate to call. We look forward to working with you.

Respectfully, Tom Metcalf Beta Catalog #: BLD - ARE -

- DA -

- LED-B -



Notes:



| Light Bars | Dim, "A" |
|------------|----------|
| 1          | 11.75*   |
| 2          | 11.75*   |
| 3          | 13.75'   |
| 4          | 15.75    |
| 5          | 17,75"   |
| 6          | 19.75*   |
| 7          | 21.75*   |
| - 8        | 23.75*   |
| 9          | 25.75'   |
| 10         | 27.75'   |
| 11         | 29.75'   |
| 12         | 31.75*   |

|                         |                   |          |                   | 1                      | ] i-                  |             |                                                                                           |
|-------------------------|-------------------|----------|-------------------|------------------------|-----------------------|-------------|----------------------------------------------------------