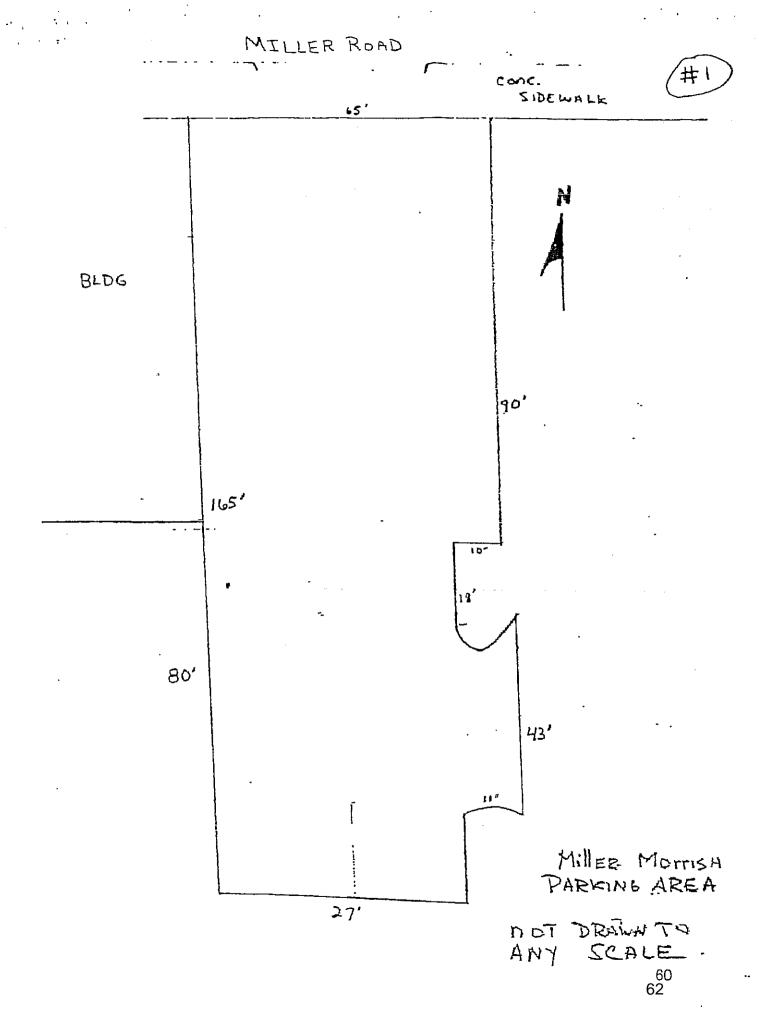

#### ✓ CEDAR CREEK GARBAGE COLLECTION REQUEST (Resolution)

Included with tonight's agenda is a letter from Mr. Danny Nemer requesting that the City collect garbage, refuse and recyclables within the Cedar Creek Condominiums. As a bit of history, the complex is in the final phase of completion. They were approved and constructed under the Condominium Association Act. There are five housing units that are advertised to be either sold or rented. To date, none have been sold and three or four have been rented. They pay full taxes in a like fashion of Springbrook West Condominiums. The roads, water, sewer and common areas are private and will remain so. As the Council may recall, we visited this issue on February 11, 2008 with a request from Swartz Creek Estates to collect garbage. The request was rejected by the Council, primarily for revenue vs. expense concerns. Although the comparative of Swartz Creek Estates with Cedar Creek is not completely identical, the line to-which we collect and not collect, has become somewhat cloudy. I have a resolution directing the preparation of an agreement included with tonight's agenda. Council decision.

## Motion by Councilmember: \_\_\_\_\_ I Move the City of Swartz Creek adopt the revised 2010 Fire Budget, a copy of which is attached hereto. Second by Councilmember: \_\_\_\_\_ Voting For: \_\_\_\_\_ Voting Against: Resolution No. 091012-9B CEDAR CREEK GARBAGE COLLECTION REQUEST Motion by Councilmember: I Move the City of Swartz Creek approve the collection of garbage, within the terms as set forth in the City's residential garbage collection contract, within the Cedar Creek Town Homes Complex, 9279 Miller Road, and further, direct the City Manager to prepare an agreement with Cedar Creek Town Homes owner Danny Nemer, and bring the agreement back to the City Council for review and approval. Second by Councilmember: \_\_\_\_\_ Voting For: \_\_\_\_\_\_ Voting Against: Resolution No. 091012-9C APPROPRIATION & BID AWARD, PARKING LOT SNOW REMOVAL Motion by Councilmember: \_\_\_\_\_ I Move the City of Swartz Creek accept the low bid of \$344 total, for snow removal as per the specifications set forth in the bid package, and award the work to Snappy Lawn and Landscape of Grand Blanc Michigan, for a period ending May 1, 2011, with the stipulation that awarded enter into a contractor's agreement with the City. Second by Councilmember: \_\_\_\_\_ Voting For: \_\_\_\_\_