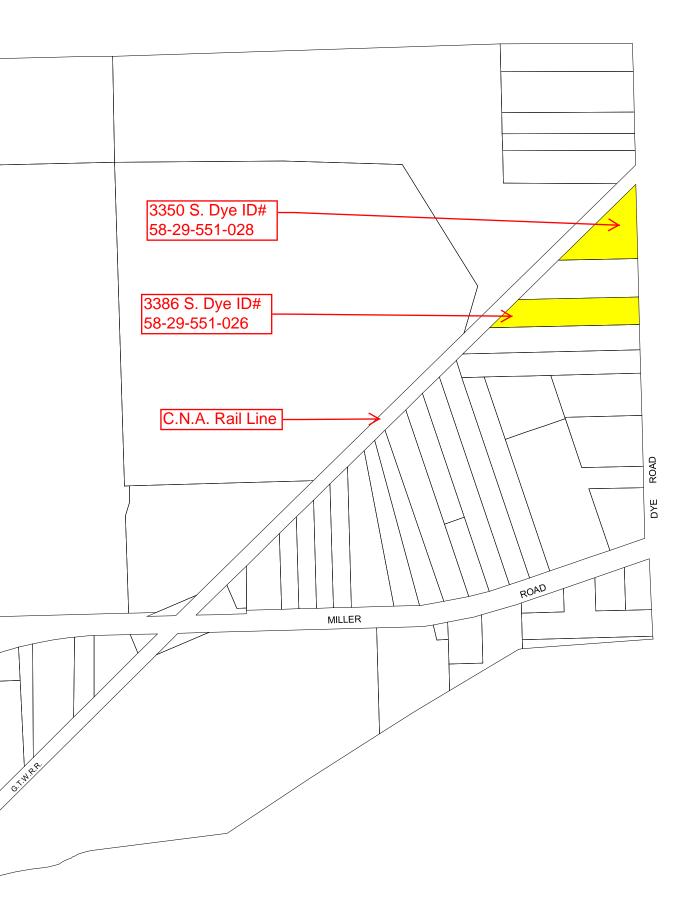

## ✓ REQUEST TO FORFEIT PROPERTY (*Discussion*)

Included with tonight's program is a letter from Mrs. Gail Ricketts requesting to deed two lots on Dye Road to the City. She states she no longer wishes to pay the taxes on them and feels that the value has fallen to a point where she will not recover her investment. Notwithstanding that she could list and sell them (she may have tried this), she has two options. She could let them go to tax foreclosure or we could acquire them. The cost would be the taxes for this year (total \$3,118 winter & summer – both parcels) plus any closing costs, title transfer and insurance fees. Before we put too much effort in this, I'd like to have a bit of conversation with the Council.