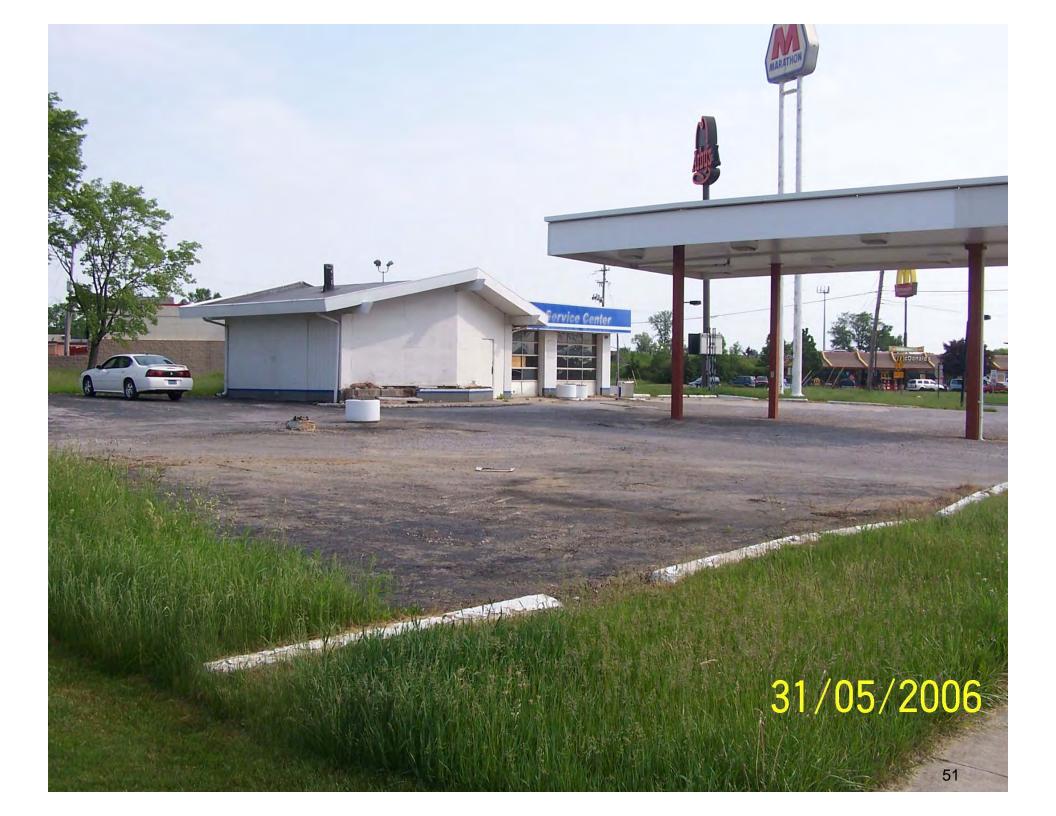

## ✓ MARATHON STATION BLIGHT & NON-CONFORMING USE (Status)

I've had a number of conversations with Doug Weiland, the Executive Director of the Genesee County Land Bank, regarding options we have. Mr. Weiland is sympathetic to our concerns and pledges to work with the City. In conversation, we decided that it would be best to let the property take it's "course" through the foreclosure process, ownership eventually ending up with the Land Bank. The Land Bank has an internal process wherein they can "bundle" groups of property and offer them for sale, satisfying the public auction requirement, with conditions such as environmental remediation, demolition of structures, etc. If unsold as a bundle, which is virtually every time, ownership transfers to the Land Bank. This process will take another 5 months or so. In the meantime, the City could work with the Land Bank in a couple of areas, one to attempt to get Marathon Oil Company to pay for some of the environmental remediation, and the second, begin development of an RFP to conditionally sell the property after the foreclosure process is complete.