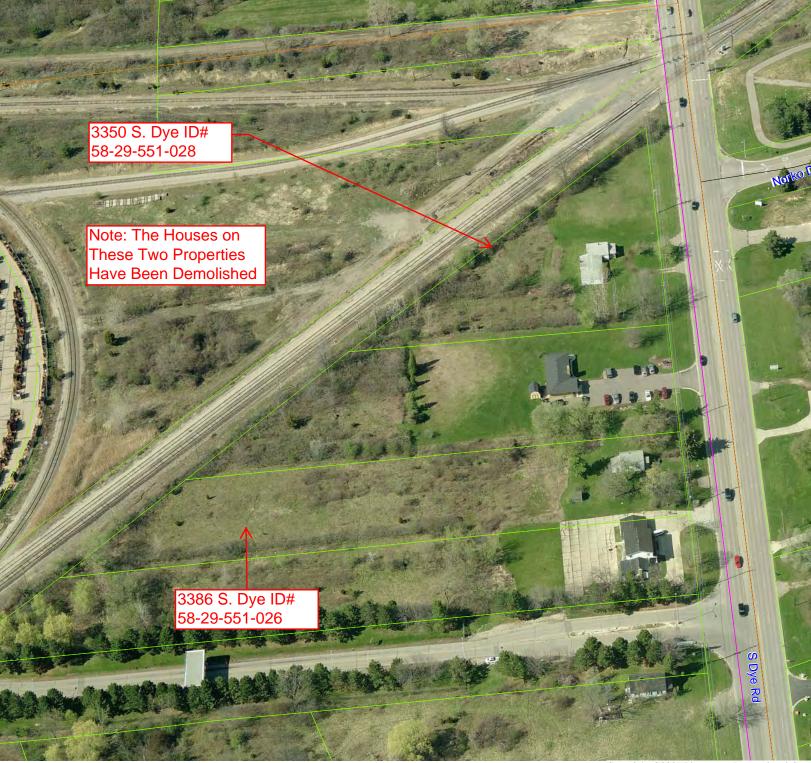

## ✓ REQUEST TO FORFEIT PROPERTY (*Discussion*)

Included with tonight's program is a letter from Mrs. Gail Ricketts requesting to deed two lots on Dye Road to the City. She states she no longer wishes to pay the taxes on them and feels that the value has fallen to a point where she will not recover her investment. Notwithstanding that she could list and sell them (she may have tried this), she has two options. She could let them go to tax foreclosure or we could acquire them. The cost would be the taxes for this year (total \$3,118 winter & summer – both parcels) plus any closing costs, title transfer and insurance fees. Before we put too much effort in this, I'd like to have a bit of conversation with the Council.