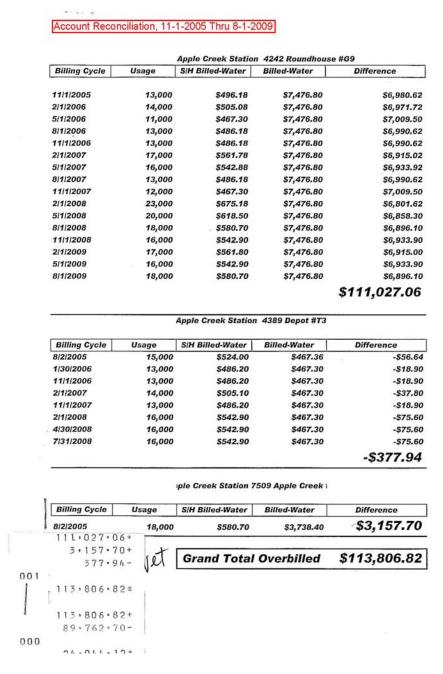

#### ✓ PIPER REALTY - APPLE CREEK WATER OVER BILLING (Resolution)

As the Council may recall, in September we authorized the payment of \$89,762.70 to Piper Realty, the property management Company of Apple Creek Apartments, for overpayment of water for a single building within the complex. We discovered a software error wherein the average quarterly building costs that should have been around \$500, were posting at nearly \$7,500. This amount reflected back only three years, from August 1, 2006 through August 1, 2009. We sent a check that Mr. Gildner drafted language wherein upon cashing, closed future claims. Piper contacted us with their ledger showing errors beyond this to 11-1-2005. A full audit of Apple Creek (along with all our commercial accounts), from 11-1-2005 through 8-1-2009 indicates that a grand total of \$113,806.82 was over billed, leaving an additional amount of \$24,044.12 that covers the period from 11-1-2005 to 8-1-2006. I have a resolution to appropriate payment for this difference.

**WHEREAS**, an audit of the account from August 1, 2006 through July 31, 2009 indicates an overpayment of \$89,762.70.

**NOW, THEREFORE, I Move** the City of Swartz Creek appropriate an amount not to exceed \$89,762.70, to Apple Creek Apartments – Piper Realty Inc., overpayment for water supplied to building #4242-G9 Roundhouse Drive, for the period of August 1, 2006 through July 31, 2009, account reconciliation as follows:

Apple Creek Station 4242 Roundhouse #G9

| Billing Cycle | Usage                        | SIH Billed-Water | Billed-Water | Difference  |
|---------------|------------------------------|------------------|--------------|-------------|
| 8/1/2006      | 13,000                       | \$486.20         | \$7,476.80   | \$6,990.60  |
| 11 1 2006     | 13,000                       | \$486.20         | \$7,476.80   | \$6,990.60  |
| 2/1/2007      | 17,000                       | \$561.80         | \$7,476.80   | \$6,915.00  |
| 5 1 2007      | 16,000                       | \$542.90         | \$7,476.80   | \$6,933.90  |
| 8 1 2007      | 13,000                       | \$486.20         | \$7,476.80   | \$6,990.60  |
| 11/1/2007     | 12,000                       | \$467.30         | \$7,476.80   | \$7,009.50  |
| 2/1/2008      | 23,000                       | \$675.20         | \$7,476.80   | \$6,801.60  |
| 5/1/2008      | 20,000                       | \$618.50         | \$7,476.80   | \$6,858.30  |
| 8/1/2008      | 18,000                       | \$580.70         | \$7,476.80   | \$6,896.10  |
| 11/1/2008     | 16,000                       | \$542.90         | \$7,476.80   | \$6,933.90  |
| 2/1/2009      | 17,000                       | \$561.80         | \$7,476.80   | \$6,915.00  |
| 5/1/2009      | 16,000                       | \$542.90         | \$7,476.80   | \$6,933.90  |
| 8/1/2009      | 18,000                       | \$580.70         | \$7,476.80   | \$6,896.10  |
|               | Ja 11 <del>7</del> 1000 1001 |                  |              | \$90,065.10 |

Apple Creek Station 4389 Depot #T3

| Billing Cycle | Usage  | SIH Billed-Water | Billed-Water | Difference |
|---------------|--------|------------------|--------------|------------|
| 11/1/2006     | 13,000 | \$486.20         | \$467.30     | -\$18.90   |
| 2 1 2007      | 14,000 | \$505.10         | \$467.30     | -\$37.80   |
| 111112007     | 13,000 | \$486.20         | \$467.30     | -\$18.90   |
| 2/1/2008      | 16,000 | \$542.90         | \$467.30     | -\$75.60   |
| 4 30 2008     | 16,000 | \$542.90         | \$467.30     | -\$75.60   |
| 7/31/2008     | 16,000 | \$542.90         | \$467.30     | -\$75.60   |
|               |        |                  |              | -\$302.40  |

Net Total Overbilled

\$89,762.70

WHEREAS, Piper Realty disputes the amount advising their records indicate overpayment extending from November 1, 2005 through August 1, 2009, and requests the reconciliation from the period of November 1, 2005 through August 1, 2006; and

**WHEREAS**, the City's accounting staff has determined that the full audit of the account is as follows:

**WHEREAS**, the City's accounting staff has determined the total overpayment by Piper Realty to be \$113,806.82, \$89,762.70 having been paid on September 14, 2009, leaving a balance due of \$24,044.12.

NOW, THEREFORE I Move that the City of Swartz Creek appropriate an amount not to exceed \$24,044.12 from Water Fund 590, to Piper Realty, full reconciliation for

|                                | overpayment of water billings for Apple, and further, direct staff to prepare a release from all further claims prior to payment.                   |  |  |  |  |  |
|--------------------------------|-----------------------------------------------------------------------------------------------------------------------------------------------------|--|--|--|--|--|
| Second by Councilmem           | ber:                                                                                                                                                |  |  |  |  |  |
| Voting For:<br>Voting Against: |                                                                                                                                                     |  |  |  |  |  |
| Resolution No. 100308-8C       | APPROPRIATION, ID PRINTER, YOUTH SERVICES PROGRAMS                                                                                                  |  |  |  |  |  |
| Motion by Councilmemb          | per:                                                                                                                                                |  |  |  |  |  |
| System, cost not to ex         | rtz Creek approve the purchase of one Fargo Personal Photo ID ceed \$1,344 plus 10% contingency, funds to be appropriated 1 Trust & Agency Account. |  |  |  |  |  |
| Second by Councilmem           | ber:                                                                                                                                                |  |  |  |  |  |
|                                |                                                                                                                                                     |  |  |  |  |  |