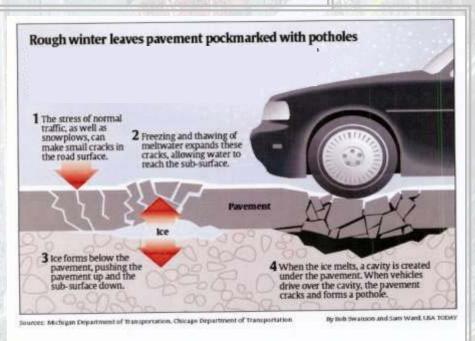

Fund Funded by 18.4 cent federal gas tax
- Michigan gets 92 cents back for every dollar that we send to Washington
- About \$9.1 million comes to Genesee County annually. GCRC competes with all of the cities and villages (including Flint) for it
- o Requires a minimum 20% match from GCRC

### Michigan Transportation Fund (MTF)

- o Used for road maintenance on County Primary and Local roads
- Funded by gas tax (19 cents per gallon since 1997) and vehicle registration fees(a 6% sales tax on gas does NOT go to the MTF)
- GCRC gets about \$20 million per year, This is DOWN from about \$25 million in 2005
- o GCRC pays 100% of cost of maintenance on Primary Roads
- o GCRC can only pay up to 50% of cost of maintenance on Local Roads, and often partner with townships.

### Birth of a pothole!



### **Pothole Report**

Have you ever seen a pothole? Just kidding. We've ALL seen potholes, and we are going to see a bunch more as the spring thaw brings the frost out of the ground and leaves potholes everywhere.

If you see a "wheel-buster" pothole, the deep ones with sharp, straight sides, please let us know and we will fix it immediately.

### Report potholes to

rslattery@gcrc.org or call the "Pothole Hotline" at (810) 767-4920. Thanks!

"Your ideas, suggestions and comments are greatly appreciated. Please visit our website, <u>www.gcrc.org</u>, for automatic updates on lots of road topics and the most current information on all future projects. Email me at <u>idaly@gcrc.org</u> or call me at 767-4920."

John Daly, Manager-Director, Genesee County Road Commission

This was late re