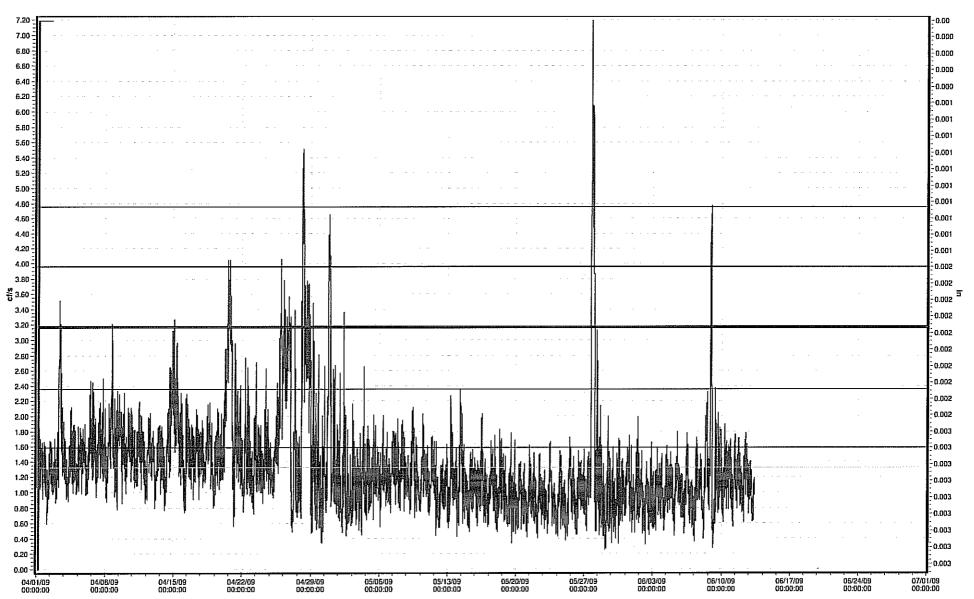

#### ✓ SEWER REHABILITATION PROJECT, I&I, PENALTIES (Status)

Phase III was approved at the December 7 Council Meeting. I'll keep the Council informed on progress. As we have discussed, the County has always informed us that as long as we continue to work towards the reduction of infiltration and inflow, the penalties will not be assessed. Our relining and manhole rehabilitation should be much more than adequate to accomplished this. As a note, we have never seen a written plan confirming this or detailing exactly how they intend to manage these fines (i.e., we pay then they grant them back, etc.). The County WWS calculates that based on 2009 inflow and infiltration, we would owe a bit over \$16,000. I've included copies of the 2009 I&I report with tonight's packet. In the meantime, I guess we do what we always do... wait and see.