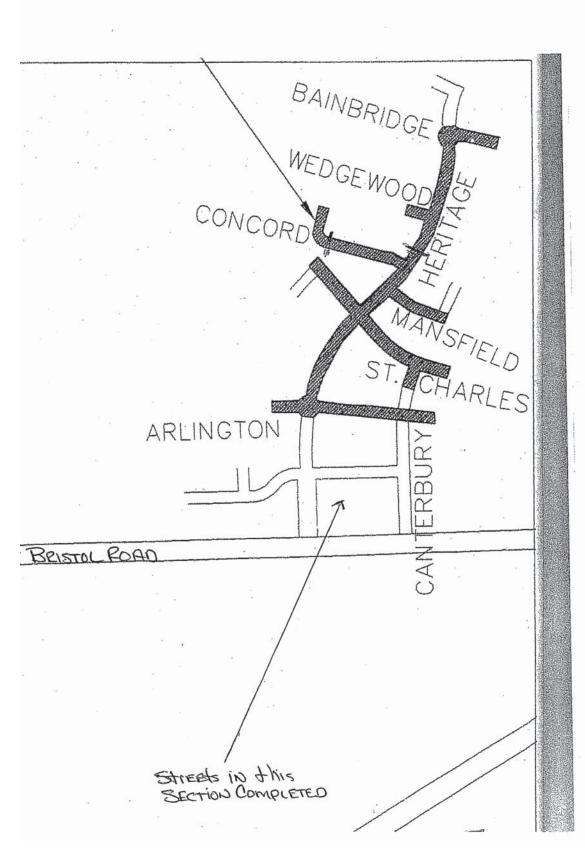

**WHEREAS**, single family homes have been constructed on approximately 69% of the sites within Heritage Village; and

**WHEREAS**, streets within Heritage Village have been laid out and partially constructed as private streets; and

**WHEREAS**, due to certain financial conditions, the developer has been unable to complete the construction of the private streets within Heritage Village; and

**WHEREAS**, the Association has asked the City to complete construction of certain of those streets within Heritage Village (the "Designated Streets") and to make said streets public streets; and

**WHEREAS**, the City is willing to complete the construction of the Designated Streets within Heritage Village at the sole cost of the site, or unit, owners within Heritage Village and is willing to assume jurisdiction over the same as public streets subject to the terms and conditions set forth in that certain Special Assessment District Agreement dated June 23, 2011 between the City and the Association;

**BE IT FURTHER RESOLVED** that the limits, or boundaries, of the special assessment district shall be as follows:

| HERITAGE VILLAGE SPECIAL ASSESSMENT DISTRICT |        |                  |                     |  |
|----------------------------------------------|--------|------------------|---------------------|--|
| Parcel Number                                | Number | Property Address | Vacant/<br>Improved |  |
|                                              |        |                  |                     |  |
| 58-30-651-001                                | 3446   | CAMBRIDGE ST     | 1                   |  |
| 58-30-651-002                                | 3452   | CAMBRIDGE ST     | 1                   |  |
| 58-30-651-003                                | 6379   | AUGUSTA ST       | 1                   |  |
| 58-30-651-004                                | 6371   | AUGUSTA ST       | 1                   |  |
| 58-30-651-005                                | 6365   | AUGUSTA ST       | V                   |  |
|                                              |        |                  |                     |  |
| 58-30-651-006                                | 6359   | AUGUSTA ST       | 1                   |  |
| 58-30-651-007                                | 6351   | AUGUSTA ST       | 1                   |  |
| 58-30-651-008                                | 6343   | AUGUSTA ST       | 1                   |  |
| 58-30-651-009                                | 6337   | AUGUSTA ST       | 1                   |  |
|                                              |        |                  |                     |  |