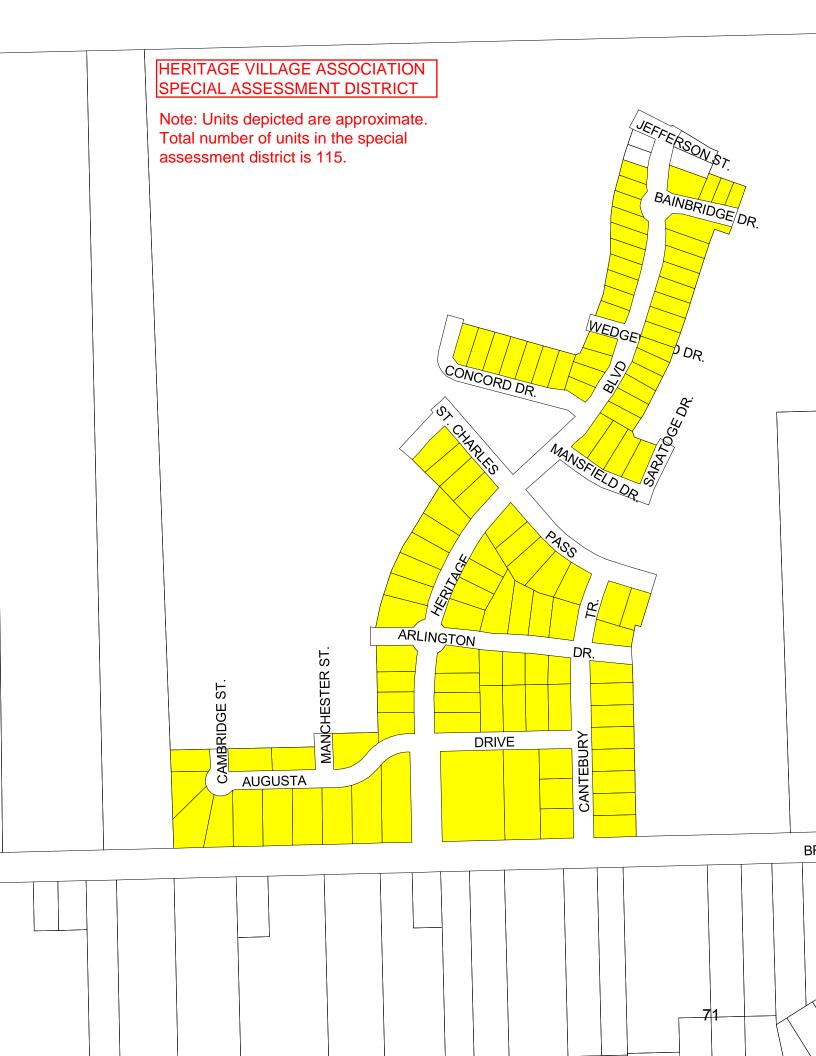

**BE IT FURTHER RESOLVED** that the limits, or boundaries, of the special assessment district shall be as follows:

| HERITAGE VILLAGE SPECIAL ASSESSMENT DISTRICT |        |                  |                     |  |
|----------------------------------------------|--------|------------------|---------------------|--|
| Parcel Number                                | Number | Property Address | Vacant/<br>Improved |  |
|                                              |        |                  |                     |  |
| 58-30-651-001                                | 3446   | CAMBRIDGE ST     | 1                   |  |
| 58-30-651-002                                | 3452   | CAMBRIDGE ST     | 1                   |  |
| 58-30-651-003                                | 6379   | AUGUSTA ST       | 1                   |  |
| 58-30-651-004                                | 6371   | AUGUSTA ST       | 1                   |  |
| 58-30-651-005                                | 6365   | AUGUSTA ST       | V                   |  |
|                                              |        |                  |                     |  |
| 58-30-651-006                                | 6359   | AUGUSTA ST       | 1                   |  |
| 58-30-651-007                                | 6351   | AUGUSTA ST       | 1                   |  |
| 58-30-651-008                                | 6343   | AUGUSTA ST       | 1                   |  |
| 58-30-651-009                                | 6337   | AUGUSTA ST       | 1                   |  |
|                                              |        |                  |                     |  |

| 58-30-651-010                  | 6329           | AUGUSTA ST      | 1      |
|--------------------------------|----------------|-----------------|--------|
| 58-30-651-011                  | 3445           | CAMBRIDGE ST    | 1      |
| 58-30-651-012                  | 3448           | MANCHESTER ST   | i      |
| 58-30-651-013                  | 6328           | AUGUSTA ST      | i      |
| 58-30-651-017                  | 3490           | CANTERBURY ST   | i      |
| 58-30-651-018                  | 3482           | CANTERBURY ST   | i      |
| 30-30-031-010                  | 3402           | CANTERBORTST    | ı      |
| 58-30-651-019                  | 3474           | CANTERBURY ST   | 1      |
| 58-30-651-020                  | 6274           | AUGUSTA ST      | 1      |
| 58-30-651-021                  | 6280           | AUGUSTA ST      | 1      |
| 58-30-651-022                  | 6286           | AUGUSTA ST      | 1      |
| 58-30-651-023                  | 6292           | AUGUSTA ST      | 1      |
|                                |                |                 |        |
| 58-30-651-024                  | 3457           | HERITAGE BLVD   | 1      |
| 58-30-651-025                  | 3449           | HERITAGE BLVD   | I      |
| 58-30-651-026                  | 3441           | HERITAGE BLVD   | 1      |
| 58-30-651-027                  | 3435           | HERITAGE BLVD   | 1      |
| 58-30-651-028                  | 3436           | HERITAGE BLVD   | 1      |
|                                |                |                 |        |
|                                |                |                 |        |
| 58-30-651-029                  | 3442           | HERITAGE BLVD   | 1      |
| 58-30-651-030                  | 3450           | HERITAGE BLVD   | I      |
| 58-30-651-031                  | 3460           | HERITAGE BLVD   | 1      |
| 58-30-651-032                  | 3495           | CANTERBURY ST   | 1      |
| 58-30-651-033                  | 3491           | CANTERBURY ST   | 1      |
| E0 00 0E4 004                  | 0.475          | CANTEDDUDY CT   |        |
| 58-30-651-034                  | 3475           | CANTERBURY ST   | I      |
| 58-30-651-035                  | 3469           | CANTERBURY ST   | l      |
| 58-30-651-036                  | 3461           | CANTERBURY ST   | l      |
| 58-30-651-037                  | 3457           | CANTERBURY ST   | 1      |
| 58-30-651-038                  | 3451           | CANTERBURY ST   | I      |
| 58-30-651-039                  | 6295           | AUGUSTA ST      | 1      |
| 58-30-651-040                  | 6281           | AUGUSTA ST      | 1      |
| 58-30-651-041                  | 3445           | CANTERBURY ST   | 1      |
| 58-30-651-042                  | 6243           | ARLINGTON DR    | 1      |
| 58-30-651-043                  | 6249           | ARLINGTON DR    | 1      |
|                                |                |                 | .,     |
| 58-30-651-044                  | 6285           | ARLINGTON DR    | V      |
| 58-30-651-045                  | 6291           | ARLINGTON DR    | I      |
| 58-30-651-046                  | 6290           | ARLINGTON DR    | I      |
| 58-30-651-047                  | 6284           | ARLINGTON DR    | 1      |
| 58-30-651-048                  | 6248           | ARLINGTON DR    | I      |
| 58-30-651-049                  | 6242           | ARLINGTON DR    | ı      |
| 58-30-651-050                  | 6230           | ARLINGTON DR    | V      |
| 58-30-651-051                  | 6227           | ST CHARLES PASS | ŀ      |
| 58-30-651-052                  | 6235           | ST CHARLES PASS | i      |
| 58-30-651-053                  | 6245           | ST CHARLES PASS | i      |
| 35 55 55 7 555                 | 0 <u>2</u> -10 | 5. 5            |        |
| 58-30-651-054                  | 6251           | ST CHARLES PASS | 1      |
| 58-30-651-055                  | 6287           | ST CHARLES PASS | 1      |
| 58-30-651-056                  | 6293           | ST CHARLES PASS | 1      |
| 58-30-651-057                  | 6299           | ST CHARLES PASS | 1      |
| 58-30-651-058                  | 3405           | HERITAGE BLVD   | 1      |
| 59 30 651 050                  | 2440           | HERITAGE BLVD   | V      |
| 58-30-651-059<br>58-30-651-060 | 3419<br>3425   | HERITAGE BLVD   |        |
|                                | 3425           |                 | l<br>I |
| 58-30-651-061                  | 3431           | HERITAGE BLVD   | I      |