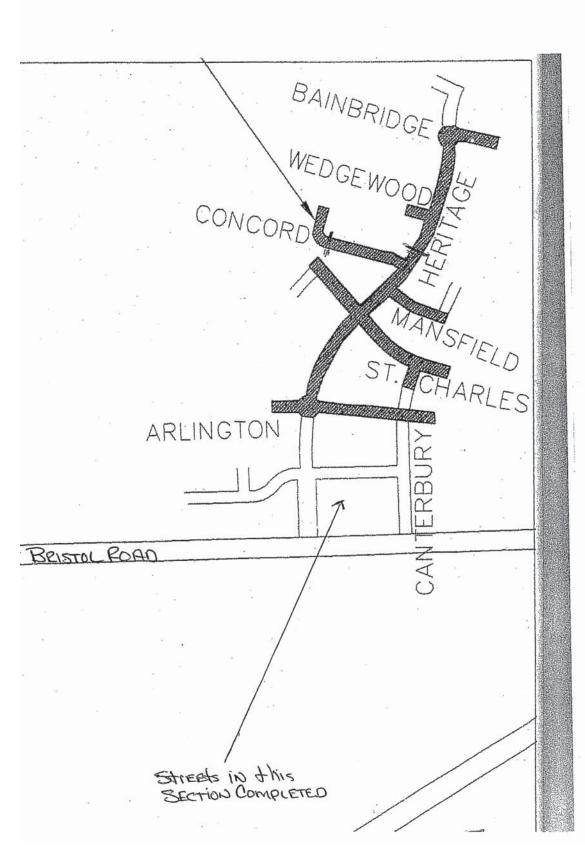

BE IT FURTHER RESOLVED that the limits, or boundaries, of the special assessment district shall be as follows:

#### HERITAGE VILLAGE SPECIAL ASSESSMENT DISTRICT

| Parcel Number | Number | Street        | Vacant/<br>Improved |
|---------------|--------|---------------|---------------------|
| 58-30-651-001 | 3446   | CAMBRIDGE ST  | 1                   |
| 58-30-651-002 | 3452   | CAMBRIDGE ST  | 1                   |
| 58-30-651-003 | 6379   | AUGUSTA ST    | 1                   |
| 58-30-651-004 | 6371   | AUGUSTA ST    | 1                   |
| 58-30-651-005 | 6365   | AUGUSTA ST    | V                   |
| 58-30-651-006 | 6359   | AUGUSTA ST    | 1                   |
| 58-30-651-007 | 6351   | AUGUSTA ST    | 1                   |
| 58-30-651-008 | 6343   | AUGUSTA ST    | 1                   |
| 58-30-651-009 | 6337   | AUGUSTA ST    | 1                   |
| 58-30-651-010 | 6329   | AUGUSTA ST    | 1                   |
| 58-30-651-011 | 3445   | CAMBRIDGE ST  | 1                   |
| 58-30-651-012 | 3448   | MANCHESTER ST | 1                   |
| 58-30-651-013 | 6328   | AUGUSTA ST    | 1                   |
| 58-30-651-017 | 3490   | CANTERBURY ST | 1                   |
| 58-30-651-018 | 3482   | CANTERBURY ST | 1                   |
| 58-30-651-019 | 3474   | CANTERBURY ST | 1                   |
| 58-30-651-020 | 6274   | AUGUSTA ST    | 1                   |
| 58-30-651-021 | 6280   | AUGUSTA ST    | 1                   |
| 58-30-651-022 | 6286   | AUGUSTA ST    | 1                   |
| 58-30-651-023 | 6292   | AUGUSTA ST    | 1                   |
| 58-30-651-024 | 3457   | HERITAGE BLVD | 1                   |
| 58-30-651-025 | 3449   | HERITAGE BLVD | 1                   |
| 58-30-651-026 | 3441   | HERITAGE BLVD | 1                   |
| 58-30-651-027 | 3435   | HERITAGE BLVD | 1                   |
| 58-30-651-028 | 3436   | HERITAGE BLVD | 1                   |
| 58-30-651-029 | 3442   | HERITAGE BLVD | I                   |
| 58-30-651-030 | 3450   | HERITAGE BLVD | 1                   |
| 58-30-651-031 | 3460   | HERITAGE BLVD | I                   |
| 58-30-651-032 | 3495   | CANTERBURY ST | 1                   |
| 58-30-651-033 | 3491   | CANTERBURY ST | I                   |
| 58-30-651-034 | 3475   | CANTERBURY ST | 1                   |
| 58-30-651-035 | 3469   | CANTERBURY ST | I                   |
| 58-30-651-036 | 3461   | CANTERBURY ST | 1                   |
| 58-30-651-037 | 3457   | CANTERBURY ST | 1                   |
| 58-30-651-038 | 3451   | CANTERBURY ST | 1                   |
| 58-30-651-039 | 6295   | AUGUSTA ST    | I                   |
| 58-30-651-040 | 6281   | AUGUSTA ST    | 1                   |
| 58-30-651-041 | 3445   | CANTERBURY ST | 1                   |
| 58-30-651-042 | 6243   | ARLINGTON DR  | 1                   |
| 58-30-651-043 | 6249   | ARLINGTON DR  | I                   |
| 58-30-651-044 | 6285   | ARLINGTON DR  | V                   |
| 58-30-651-045 | 6291   | ARLINGTON DR  | 1                   |
| 58-30-651-046 | 6290   | ARLINGTON DR  | 1                   |
| 58-30-651-047 | 6284   | ARLINGTON DR  | 1                   |
| 58-30-651-048 | 6248   | ARLINGTON DR  | 1                   |
| 58-30-651-049 | 6242   | ARLINGTON DR  | 1                   |
| 58-30-651-050 | 6230   | ARLINGTON DR  | V                   |

| 58-30-651-051                  | 6227 | ST CHARLES PASS | -1     |
|--------------------------------|------|-----------------|--------|
| 58-30-651-052                  | 6235 | ST CHARLES PASS | I      |
| 58-30-651-053                  | 6245 | ST CHARLES PASS | 1      |
| 58-30-651-054                  | 6251 | ST CHARLES PASS | I      |
| 58-30-651-055                  | 6287 | ST CHARLES PASS | 1      |
| 58-30-651-056                  | 6293 | ST CHARLES PASS | 1      |
| 58-30-651-057                  | 6299 | ST CHARLES PASS | I      |
| 58-30-651-058                  | 3405 | HERITAGE BLVD   | I      |
| 58-30-651-059                  | 3419 | HERITAGE BLVD   | V      |
| 58-30-651-060                  | 3425 | HERITAGE BLVD   | 1      |
| 58-30-651-061                  | 3431 | HERITAGE BLVD   | 1      |
| 58-30-651-062                  | 3432 | HERITAGE BLVD   | ı      |
| 58-30-651-063                  | 3426 | HERITAGE BLVD   | ı      |
| 58-30-651-064                  | 3420 | HERITAGE BLVD   | ı      |
| 58-30-651-065                  | 3414 | HERITAGE BLVD   | ı      |
| 58-30-651-066                  | 3408 | HERITAGE BLVD   | V      |
| 58-30-651-067                  | 3402 | HERITAGE BLVD   | ī      |
| 58-30-651-068                  | 6315 | ST CHARLES PASS | ı      |
| 58-30-651-069                  | 6321 | ST CHARLES PASS | ı      |
| 58-30-651-070                  | 6327 | ST CHARLES PASS | ı      |
| 58-30-651-071                  | 6333 | ST CHARLES PASS | i      |
| 58-30-651-072                  | 6316 | CONCORD DR      | V      |
| 58-30-651-073                  | 6310 | CONCORD DR      | V      |
| 58-30-651-074                  | 6304 | CONCORD DR      | V      |
| 58-30-651-075                  | 6298 | CONCORD DR      | V      |
| 58-30-651-076                  | 6292 | CONCORD DR      | ı      |
| 58-30-651-077                  | 6286 | CONCORD DR      | i      |
| 58-30-651-078                  | 6280 | CONCORD DR      | i      |
| 58-30-651-079                  | 3358 | HERITAGE BLVD   | i      |
| 58-30-651-080                  | 3352 | HERITAGE BLVD   | i      |
| 58-30-651-081                  | 3346 | HERITAGE BLVD   | i      |
| 58-30-651-082                  | 3340 | HERITAGE BLVD   | V      |
| 58-30-651-083                  | 3336 | HERITAGE BLVD   | ı      |
| 58-30-651-084                  | 3330 | HERITAGE BLVD   | V      |
| 58-30-651-085                  | 3324 | HERITAGE BLVD   | V      |
| 58-30-651-086                  | 3318 | HERITAGE BLVD   | V      |
| 58-30-651-087                  | 3310 | HERITAGE BLVD   | V      |
| 58-30-651-088                  | 3304 | HERITAGE BLVD   | V      |
| 58-30-651-089                  | 3296 | HERITAGE BLVD   | V      |
| 58-30-651-090                  | 3290 | HERITAGE BLVD   | V      |
| 58-30-651-091                  | 3284 | HERITAGE BLVD   | V      |
| 58-30-651-092                  | 3278 | HERITAGE BLVD   | V      |
| 58-30-651-093                  | 3270 | HERITAGE BLVD   | V      |
| 58-30-651-094                  | 3264 | HERITAGE BLVD   | V      |
| 58-30-651-095                  | 3263 | HERITAGE BLVD   | V      |
| 58-30-651-096                  | 3269 | HERITAGE BLVD   | V      |
| 58-30-651-096<br>58-30-651-097 | 6230 | BAINBRIDGE DR   | V<br>I |
|                                |      |                 |        |
| 58-30-651-098                  | 6224 | BAINBRIDGE DR   | l<br>V |
| 58-30-651-099<br>58-30-651-100 | 6217 | BAINBRIDGE DR   | V      |
| 58-30-651-100                  | 6212 | BAINBRIDGE DR   | l<br>V |
| 58-30-651-101                  | 3291 | HERITAGE BLVD   | V      |

| 58-30-651-102 | 3297 | HERITAGE BLVD | V |
|---------------|------|---------------|---|
| 58-30-651-103 | 3305 | HERITAGE BLVD | V |
| 58-30-651-104 | 3311 | HERITAGE BLVD | V |
| 58-30-651-105 | 3319 | HERITAGE BLVD | V |
| 58-30-651-106 | 3323 | HERITAGE BLVD | V |
| 58-30-651-107 | 3329 | HERITAGE BLVD | V |
| 58-30-651-108 | 3333 | HERITAGE BLVD | V |
| 58-30-651-109 | 3335 | HERITAGE BLVD | V |
| 58-30-651-110 | 3337 | HERITAGE BLVD | V |
| 58-30-651-111 | 3339 | HERITAGE BLVD | V |
| 58-30-651-112 | 3343 | HERITAGE BLVD | V |
| 58-30-651-113 | 3349 | HERITAGE BLVD | 1 |
| 58-30-651-114 | 3355 | HERITAGE BLVD | 1 |
| 58-30-651-115 | 6246 | MANSFIELD DR  | 1 |
| 58-30-651-116 | 6240 | MANSFIELD DR  | 1 |
| 58-30-651-117 | 6236 | MANSFIELD DR  | 1 |
| 58-30-651-118 | 6230 | MANSFIELD DR  | 1 |