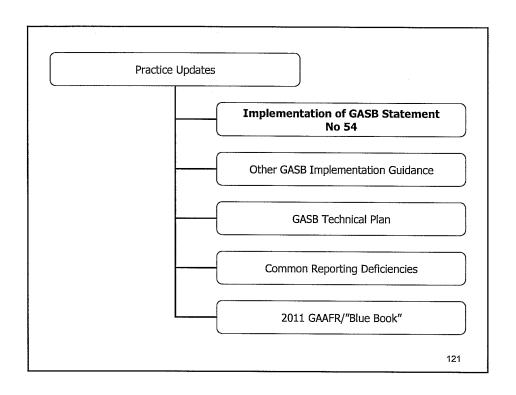

dollar to save a nickel if we ever got into a critical position. I recommend we appropriate the premium and stay with the League Pool.

As is the case on an on-going basis, continual changes occur in practices and standards relating to how government manages and books its finances. In a recent meeting with our auditor's, a number of standards have changed relating to how we show fund balances on our financial statements. For governmental funds, such as the General Fund, new categories have been added for designating different levels of availability for fund balances. Our auditor's informed us that in order to come under compliancy with these new regulations, the Council needs to pass approval for the staff to make these designations within both our accounting software as well as how we book certain entries, before the end of this fiscal year (June 30<sup>th</sup>). I've included the suggested resolution along with some documents that may serve to explain the changes.