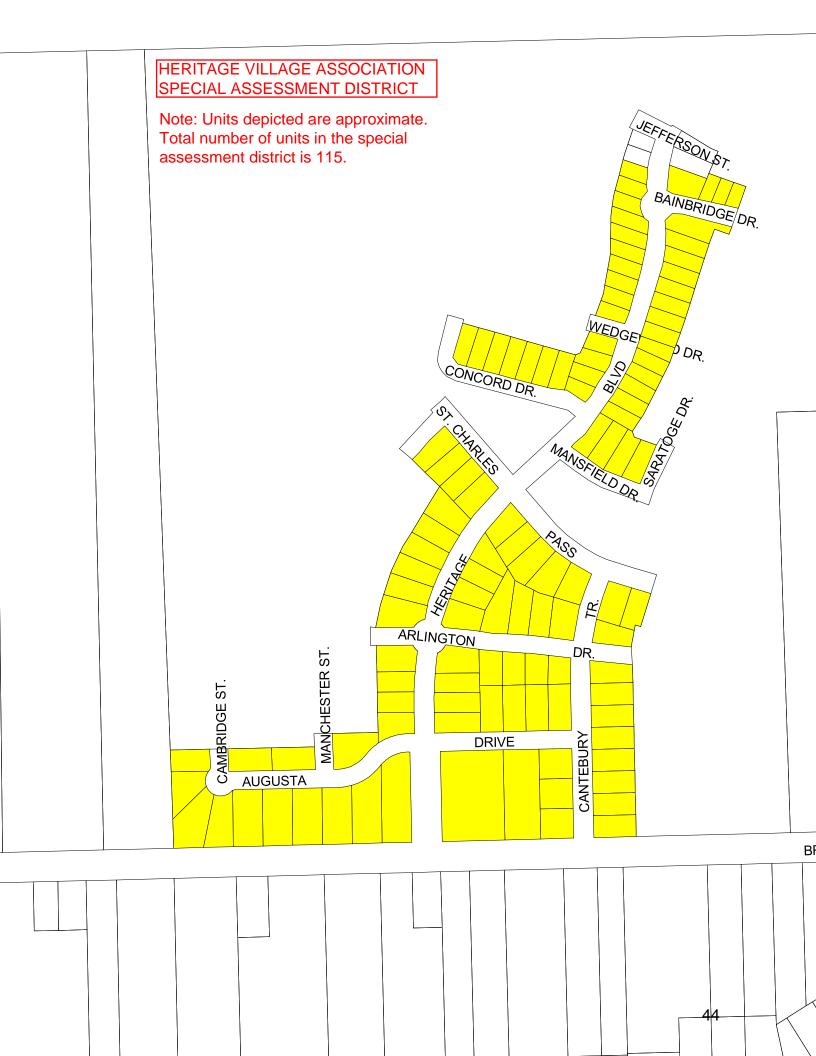

BE IT FURTHER RESOLVED that the limits, or boundaries, of the special assessment district shall be as follows:

#### HERITAGE VILLAGE SPECIAL ASSESSMENT DISTRICT

| Parcel Number | Number | Street        | Vacant/<br>Improved |
|---------------|--------|---------------|---------------------|
| 58-30-651-001 | 3446   | CAMBRIDGE ST  | 1                   |
| 58-30-651-002 | 3452   | CAMBRIDGE ST  | 1                   |
| 58-30-651-003 | 6379   | AUGUSTA ST    | 1                   |
| 58-30-651-004 | 6371   | AUGUSTA ST    | 1                   |
| 58-30-651-005 | 6365   | AUGUSTA ST    | V                   |
| 58-30-651-006 | 6359   | AUGUSTA ST    | 1                   |
| 58-30-651-007 | 6351   | AUGUSTA ST    | 1                   |
| 58-30-651-008 | 6343   | AUGUSTA ST    | 1                   |
| 58-30-651-009 | 6337   | AUGUSTA ST    | 1                   |
| 58-30-651-010 | 6329   | AUGUSTA ST    | 1                   |
| 58-30-651-011 | 3445   | CAMBRIDGE ST  | 1                   |
| 58-30-651-012 | 3448   | MANCHESTER ST | 1                   |
| 58-30-651-013 | 6328   | AUGUSTA ST    | 1                   |
| 58-30-651-017 | 3490   | CANTERBURY ST | 1                   |
| 58-30-651-018 | 3482   | CANTERBURY ST | 1                   |
| 58-30-651-019 | 3474   | CANTERBURY ST | 1                   |
| 58-30-651-020 | 6274   | AUGUSTA ST    | 1                   |
| 58-30-651-021 | 6280   | AUGUSTA ST    | 1                   |
| 58-30-651-022 | 6286   | AUGUSTA ST    | 1                   |
| 58-30-651-023 | 6292   | AUGUSTA ST    | 1                   |
| 58-30-651-024 | 3457   | HERITAGE BLVD | 1                   |
| 58-30-651-025 | 3449   | HERITAGE BLVD | 1                   |
| 58-30-651-026 | 3441   | HERITAGE BLVD | 1                   |
| 58-30-651-027 | 3435   | HERITAGE BLVD | 1                   |
| 58-30-651-028 | 3436   | HERITAGE BLVD | 1                   |
| 58-30-651-029 | 3442   | HERITAGE BLVD | I                   |
| 58-30-651-030 | 3450   | HERITAGE BLVD | 1                   |
| 58-30-651-031 | 3460   | HERITAGE BLVD | I                   |
| 58-30-651-032 | 3495   | CANTERBURY ST | 1                   |
| 58-30-651-033 | 3491   | CANTERBURY ST | I                   |
| 58-30-651-034 | 3475   | CANTERBURY ST | 1                   |
| 58-30-651-035 | 3469   | CANTERBURY ST | I                   |
| 58-30-651-036 | 3461   | CANTERBURY ST | 1                   |
| 58-30-651-037 | 3457   | CANTERBURY ST | 1                   |
| 58-30-651-038 | 3451   | CANTERBURY ST | 1                   |
| 58-30-651-039 | 6295   | AUGUSTA ST    | I                   |
| 58-30-651-040 | 6281   | AUGUSTA ST    | 1                   |
| 58-30-651-041 | 3445   | CANTERBURY ST | 1                   |
| 58-30-651-042 | 6243   | ARLINGTON DR  | 1                   |
| 58-30-651-043 | 6249   | ARLINGTON DR  | I                   |
| 58-30-651-044 | 6285   | ARLINGTON DR  | V                   |
| 58-30-651-045 | 6291   | ARLINGTON DR  | 1                   |
| 58-30-651-046 | 6290   | ARLINGTON DR  | 1                   |
| 58-30-651-047 | 6284   | ARLINGTON DR  | 1                   |
| 58-30-651-048 | 6248   | ARLINGTON DR  | 1                   |
| 58-30-651-049 | 6242   | ARLINGTON DR  | 1                   |
| 58-30-651-050 | 6230   | ARLINGTON DR  | V                   |

| 58-30-651-051                  | 6227 | ST CHARLES PASS | -1     |
|--------------------------------|------|-----------------|--------|
| 58-30-651-052                  | 6235 | ST CHARLES PASS | I      |
| 58-30-651-053                  | 6245 | ST CHARLES PASS | 1      |
| 58-30-651-054                  | 6251 | ST CHARLES PASS | I      |
| 58-30-651-055                  | 6287 | ST CHARLES PASS | 1      |
| 58-30-651-056                  | 6293 | ST CHARLES PASS | 1      |
| 58-30-651-057                  | 6299 | ST CHARLES PASS | I      |
| 58-30-651-058                  | 3405 | HERITAGE BLVD   | I      |
| 58-30-651-059                  | 3419 | HERITAGE BLVD   | V      |
| 58-30-651-060                  | 3425 | HERITAGE BLVD   | 1      |
| 58-30-651-061                  | 3431 | HERITAGE BLVD   | 1      |
| 58-30-651-062                  | 3432 | HERITAGE BLVD   | ı      |
| 58-30-651-063                  | 3426 | HERITAGE BLVD   | ı      |
| 58-30-651-064                  | 3420 | HERITAGE BLVD   | ı      |
| 58-30-651-065                  | 3414 | HERITAGE BLVD   | ı      |
| 58-30-651-066                  | 3408 | HERITAGE BLVD   | V      |
| 58-30-651-067                  | 3402 | HERITAGE BLVD   | ī      |
| 58-30-651-068                  | 6315 | ST CHARLES PASS | ı      |
| 58-30-651-069                  | 6321 | ST CHARLES PASS | ı      |
| 58-30-651-070                  | 6327 | ST CHARLES PASS | ı      |
| 58-30-651-071                  | 6333 | ST CHARLES PASS | i      |
| 58-30-651-072                  | 6316 | CONCORD DR      | V      |
| 58-30-651-073                  | 6310 | CONCORD DR      | V      |
| 58-30-651-074                  | 6304 | CONCORD DR      | V      |
| 58-30-651-075                  | 6298 | CONCORD DR      | V      |
| 58-30-651-076                  | 6292 | CONCORD DR      | ı      |
| 58-30-651-077                  | 6286 | CONCORD DR      | i      |
| 58-30-651-078                  | 6280 | CONCORD DR      | i      |
| 58-30-651-079                  | 3358 | HERITAGE BLVD   | i      |
| 58-30-651-080                  | 3352 | HERITAGE BLVD   | i      |
| 58-30-651-081                  | 3346 | HERITAGE BLVD   | i      |
| 58-30-651-082                  | 3340 | HERITAGE BLVD   | V      |
| 58-30-651-083                  | 3336 | HERITAGE BLVD   | ı      |
| 58-30-651-084                  | 3330 | HERITAGE BLVD   | V      |
| 58-30-651-085                  | 3324 | HERITAGE BLVD   | V      |
| 58-30-651-086                  | 3318 | HERITAGE BLVD   | V      |
| 58-30-651-087                  | 3310 | HERITAGE BLVD   | V      |
| 58-30-651-088                  | 3304 | HERITAGE BLVD   | V      |
| 58-30-651-089                  | 3296 | HERITAGE BLVD   | V      |
| 58-30-651-090                  | 3290 | HERITAGE BLVD   | V      |
| 58-30-651-091                  | 3284 | HERITAGE BLVD   | V      |
| 58-30-651-092                  | 3278 | HERITAGE BLVD   | V      |
| 58-30-651-093                  | 3270 | HERITAGE BLVD   | V      |
| 58-30-651-094                  | 3264 | HERITAGE BLVD   | V      |
| 58-30-651-095                  | 3263 | HERITAGE BLVD   | V      |
| 58-30-651-096                  | 3269 | HERITAGE BLVD   | V      |
| 58-30-651-096<br>58-30-651-097 | 6230 | BAINBRIDGE DR   | V<br>I |
|                                |      |                 |        |
| 58-30-651-098                  | 6224 | BAINBRIDGE DR   | l<br>V |
| 58-30-651-099<br>58-30-651-100 | 6217 | BAINBRIDGE DR   | V      |
| 58-30-651-100                  | 6212 | BAINBRIDGE DR   | l<br>V |
| 58-30-651-101                  | 3291 | HERITAGE BLVD   | V      |

| 58-30-651-102 | 3297 | HERITAGE BLVD | V |
|---------------|------|---------------|---|
| 58-30-651-103 | 3305 | HERITAGE BLVD | V |
| 58-30-651-104 | 3311 | HERITAGE BLVD | V |
| 58-30-651-105 | 3319 | HERITAGE BLVD | V |
| 58-30-651-106 | 3323 | HERITAGE BLVD | V |
| 58-30-651-107 | 3329 | HERITAGE BLVD | V |
| 58-30-651-108 | 3333 | HERITAGE BLVD | V |
| 58-30-651-109 | 3335 | HERITAGE BLVD | V |
| 58-30-651-110 | 3337 | HERITAGE BLVD | V |
| 58-30-651-111 | 3339 | HERITAGE BLVD | V |
| 58-30-651-112 | 3343 | HERITAGE BLVD | V |
| 58-30-651-113 | 3349 | HERITAGE BLVD | 1 |
| 58-30-651-114 | 3355 | HERITAGE BLVD | 1 |
| 58-30-651-115 | 6246 | MANSFIELD DR  | 1 |
| 58-30-651-116 | 6240 | MANSFIELD DR  | 1 |
| 58-30-651-117 | 6236 | MANSFIELD DR  | 1 |
| 58-30-651-118 | 6230 | MANSFIELD DR  | 1 |