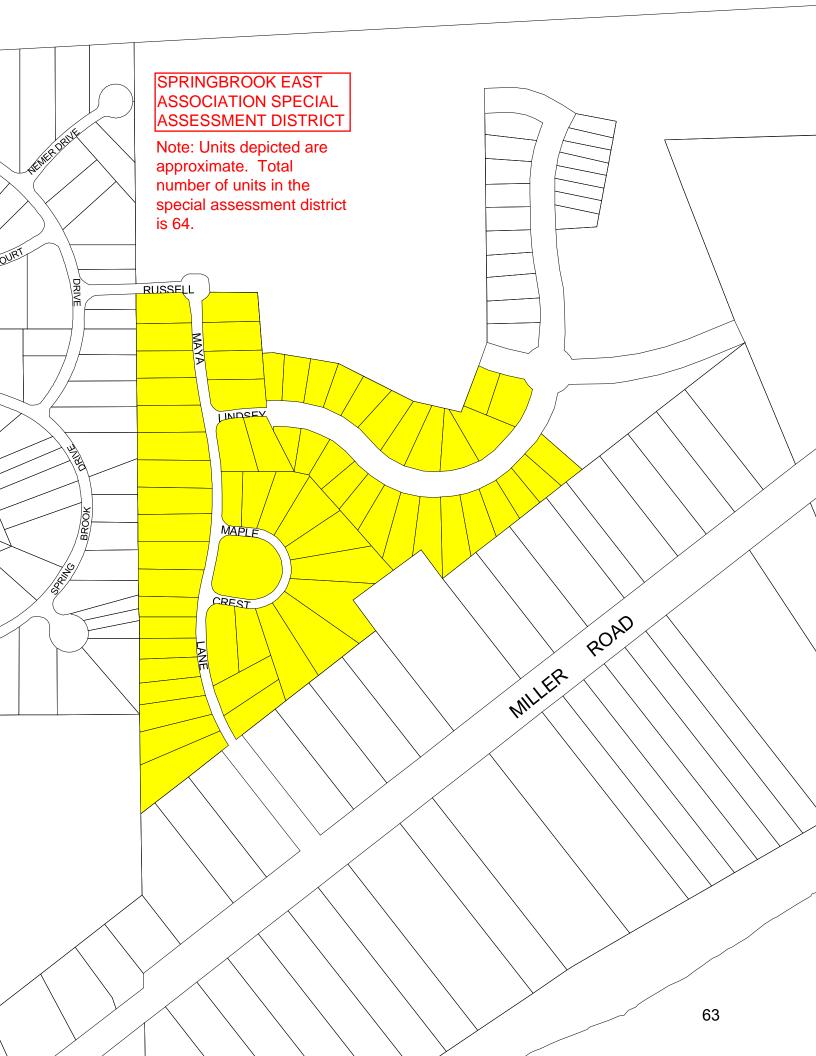

**WHEREAS**, single family homes have been constructed on approximately 53% of the sites within Springbrook East; and

**WHEREAS**, streets within Springbrook East have been laid out and partially constructed as private streets; and

**WHEREAS**, due to certain financial conditions, the developer has been unable to complete the construction of the private streets within Springbrook East; and

**WHEREAS**, the Association has asked the City to complete construction of certain of those streets within Springbrook East (the "Designated Streets") and to make said streets public streets;

WHEREAS, the City is willing to complete the construction of the Designated Streets within Springbrook East at the sole cost of the site, or unit, owners within Springbrook East and is willing to assume jurisdiction over the same as public streets subject to the terms and conditions set forth in that certain Special Assessment District Agreement dated June 20th, 2011 between the City and the Association; and

#### Springbrook East Special Assessment District

| Parcel Number | Number | Street  | Vacant/<br>Improved |
|---------------|--------|---------|---------------------|
| 58-36-676-001 | 4384   | MAYA LN | 1                   |
| 58-36-676-002 | 4380   | MAYA LN | 1                   |
| 58-36-676-003 | 4374   | MAYA LN | 1                   |
| 58-36-676-004 | 4370   | MAYA LN | 1                   |
| 58-36-676-005 | 4362   | MAYA LN | 1                   |

| 58-36-676-006 | 4358 | MAYA LN                       | 1      |
|---------------|------|-------------------------------|--------|
| 58-36-676-007 | 4350 | MAYA LN                       | 1      |
| 58-36-676-008 | 4346 | MAYA LN                       | 1      |
| 58-36-676-009 | 4340 | MAYA LN                       | 1      |
| 58-36-676-010 | 4336 | MAYA LN                       | 1      |
| 58-36-676-011 | 4330 | MAYA LN                       | 1      |
| 58-36-676-012 | 4326 | MAYA LN                       | 1      |
| 58-36-676-013 | 4320 | MAYA LN                       | 1      |
| 58-36-676-014 | 4316 | MAYA LN                       | 1      |
| 58-36-676-015 | 4310 | MAYA LN                       | 1      |
| 58-36-676-016 | 4306 | MAYA LN                       | 1      |
| 58-36-676-017 | 4298 | MAYA LN                       | 1      |
| 58-36-676-018 | 4290 | MAYA LN                       | 1      |
| 58-36-676-019 | 4286 | MAYA LN                       | 1      |
| 58-36-676-020 | 4285 | MAYA LN                       | 1      |
| 58-36-676-021 | 4289 | MAYA LN                       | i      |
| 58-36-676-022 | 4297 | MAYA LN                       | i      |
| 58-36-676-023 | 4301 | MAYA LN                       | i      |
| 58-36-676-024 | 7261 | LINDSEY DR                    | i      |
| 58-36-676-025 | 7257 | LINDSEY DR                    | i      |
| 58-36-676-026 | 7264 | MAPLECREST CIR                | ·<br>I |
| 58-36-676-027 | 7260 | MAPLECREST CIR                |        |
| 58-36-676-028 | 7252 | MAPLECREST CIR                | ·<br>i |
| 58-36-676-029 | 7232 | MAPLECREST CIR                | ·<br>i |
| 58-36-676-030 | 7242 | MAPLECREST CIR                | · .    |
| 58-36-676-031 | 7233 | MAPLECREST CIR                | i      |
| 58-36-676-032 |      | MAPLECREST CIR                | ·<br>i |
|               | 7237 | MAPLECREST CIR                | '      |
| 58-36-676-033 | 7245 |                               |        |
| 58-36-676-034 | 7249 | MAPLECREST CIR MAPLECREST CIR | - 1    |
| 58-36-676-035 | 7259 |                               | 1      |
| 58-36-676-036 | 7263 | MAPLECREST CIR                | l<br>V |
| 58-36-676-037 | 4375 | MAYA LN                       | V      |
| 58-36-676-038 | 4379 | MAYA LN                       | 1      |
| 58-36-676-039 | 0    | LINDSEY DR                    | V      |
| 58-36-676-040 | 0    | LINDSEY DR                    | V      |
| 58-36-676-041 | 0    | LINDSEY DR                    | V      |
| 58-36-676-042 | 0    | LINDSEY DR                    | V      |
| 58-36-676-043 | 0    | LINDSEY DR                    | V      |
| 58-36-676-044 | 0    | LINDSEY DR                    | V      |
| 58-36-676-045 | 0    | LINDSEY DR                    | V      |
| 58-36-676-046 | 0    | LINDSEY DR                    | V      |
| 58-36-676-047 | 0    | LINDSEY DR                    | V      |
| 58-36-676-048 | 0    | LINDSEY DR                    | V      |
| 58-36-676-049 | 0    | LINDSEY DR                    | V      |
| 58-36-676-050 | 0    | LINDSEY DR                    | V      |
| 58-36-676-051 | 0    | LINDSEY DR                    | V      |
| 58-36-676-052 | 7163 | LINDSEY DR                    | I      |
| 58-36-676-053 | 0    | LINDSEY DR                    | V      |
| 58-36-676-054 | 0    | LINDSEY DR                    | V      |
| 58-36-676-055 | 0    | LINDSEY DR                    | V      |
| 58-36-676-056 | 0    | LINDSEY DR                    | V      |
|               |      |                               |        |

| V | LINDSEY DR | 0    | 58-36-676-057 |
|---|------------|------|---------------|
| V | LINDSEY DR | 0    | 58-36-676-058 |
| V | LINDSEY DR | 0    | 58-36-676-059 |
| V | LINDSEY DR | 0    | 58-36-676-060 |
| V | LINDSEY DR | 0    | 58-36-676-061 |
| 1 | LINDSEY DR | 7186 | 58-36-676-062 |
| 1 | RUSSELL DR | 7165 | 58-36-676-063 |
| V | RUSSELL DR | 0    | 58-36-676-064 |