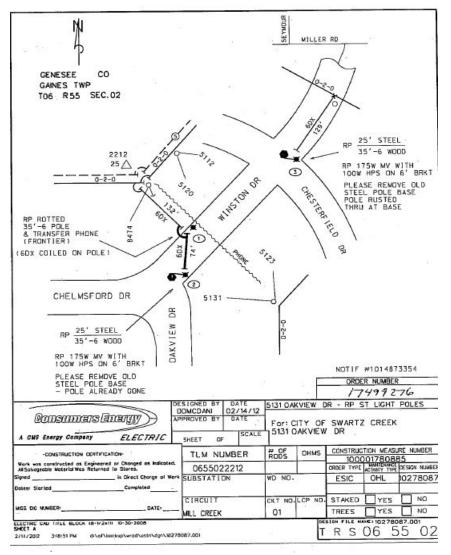

#### ADDENDUM, CONSUMERS' ENERGY STREET LIGHTING CONTRACT

Resolution No: 120326-04 (Carried)

Motion by Councilmember Hicks Second by Councilmember Hurt

**I Move** the City of Swartz Creek approve an addendum to the City's Street Lighting Contract with Consumers Energy, dated January 1, 1973, allowing for the removal, of two (2) existing overhead street lights and the replacement and relocation of two (2) overhead street lights, the first being at the intersection of Winston – Chesterfield – Worchester, the second at the intersection of Winston – Chelmsford, Consumers' Energy Work Order #17499276, in accordance with the specifications submitted by Consumer Energy as follows: