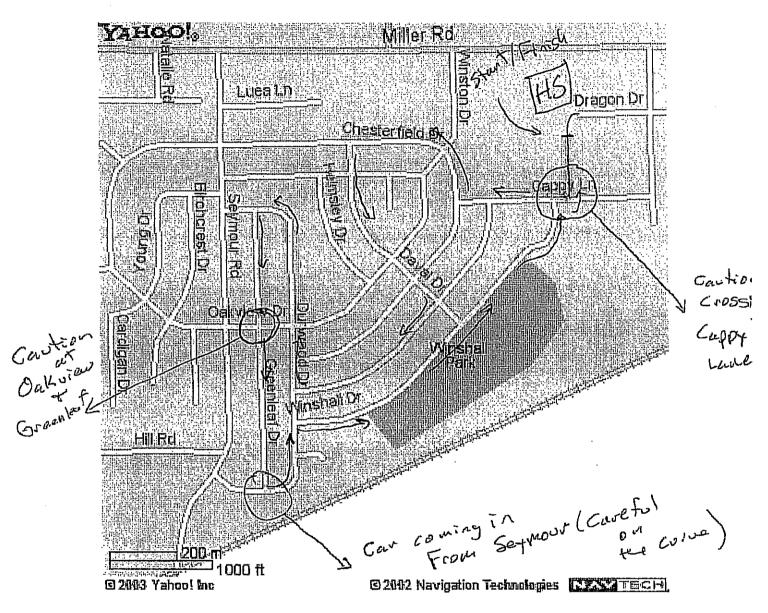

### ✓ STREET USAGE PERMIT, 5K ROAD RACE, WALKATHON (Resolution)

St. Pius X School has applied for a permit to conduct a 5k foot race walkathon. This will be their first in the City. They previously held the event in Flint, but would like to move it here. We suggested they use the routes in Winchester Village that have been established for many years by the Riverbend Striders. They agreed and included with tonight's packet is an application recommending approval by the Police Chief.