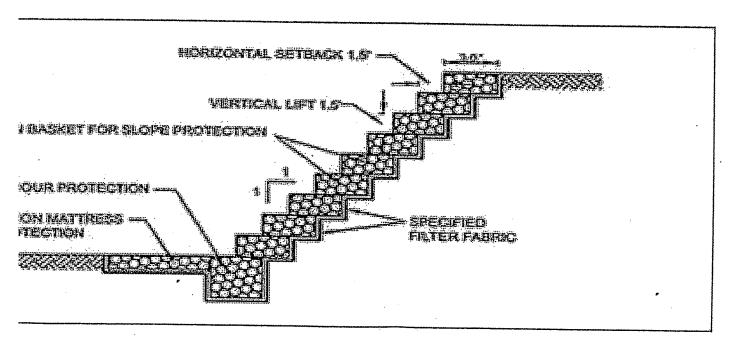

- ✓ **COUNTY WWS ISSUES PENDING** (See Individual Category)
  - ☐ KAREGNONDI WATER AUTHORITY (Status)

Pending.

☐ SEWER I&I PENALTIES, REHABILITATION (Status)

We approved Phase IV of the sewer rehabilitation project (Winshall Drive) at the meeting of July 25<sup>th</sup>, the cost being \$82,492.50 (work halted at around \$10k). The TV work has revealed we have one for sure, and possibly a second that will need to be excavated to repair. The first is a broken line that's off-set and the second is a "top down" lead into the main that the connection at the main is crushed. The second may be able to be lined but we must be prepared to excavate if the process fails.

We approved light design engineering, survey and bid package preparation in the amount of \$6,847 at the meeting of February 27<sup>th</sup>. Bids are back on the project and frankly put, they're ugly. Lou has gone back to the drawing board to figure out another solution. He may be at tonight's meeting and if so, may be in a position to comment a bit on his status. I'll check with him prior to the meeting.

**□** BEAR CREEK SANITARY SEWER AGREEMENT (Status)

Pending the outcome of the Morrish Road Bridge Project.