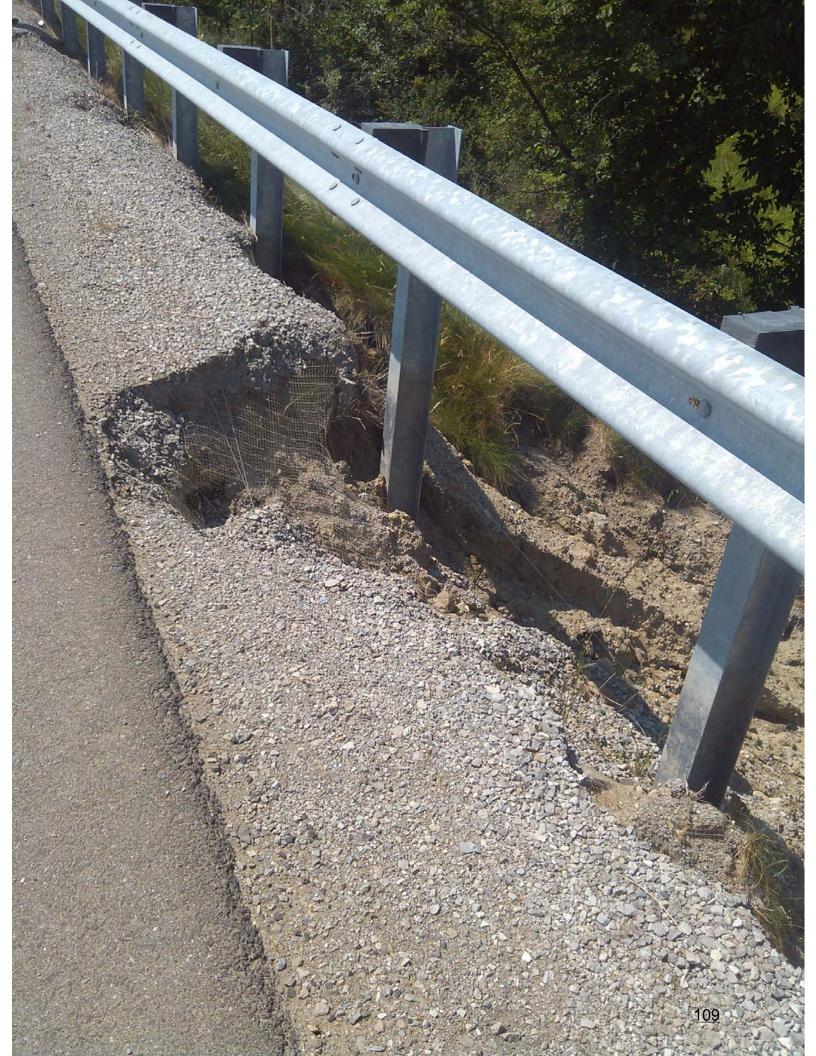

- ✓ **COUNTY WWS ISSUES PENDING** (See Individual Category)
  - ☐ KAREGNONDI WATER AUTHORITY (Status)

Pending.

☐ SEWER I&I PENALTIES, REHABILITATION (Status)

We approved Phase IV of the sewer rehabilitation project (Winshall Drive) at the meeting of July 25<sup>th</sup>, the cost being \$82,492.50 (work halted at around \$10k). The TV work has revealed we have one for sure, and possibly a second that will need to be excavated to repair. The first is a broken line that's off-set and the second is a "top down" lead into the main that the connection at the main is crushed. The second may be able to be lined but we must be prepared to excavate if the process fails.

We approved light design engineering, survey and bid package preparation in the amount of \$6,847 at the meeting of February 27<sup>th</sup>. Bids are back on the project and frankly put, they're ugly. Lou has gone back to the drawing board to figure out another solution. He may be at tonight's meeting and if so, may be in a position to comment a bit on his status. I'll check with him prior to the meeting.