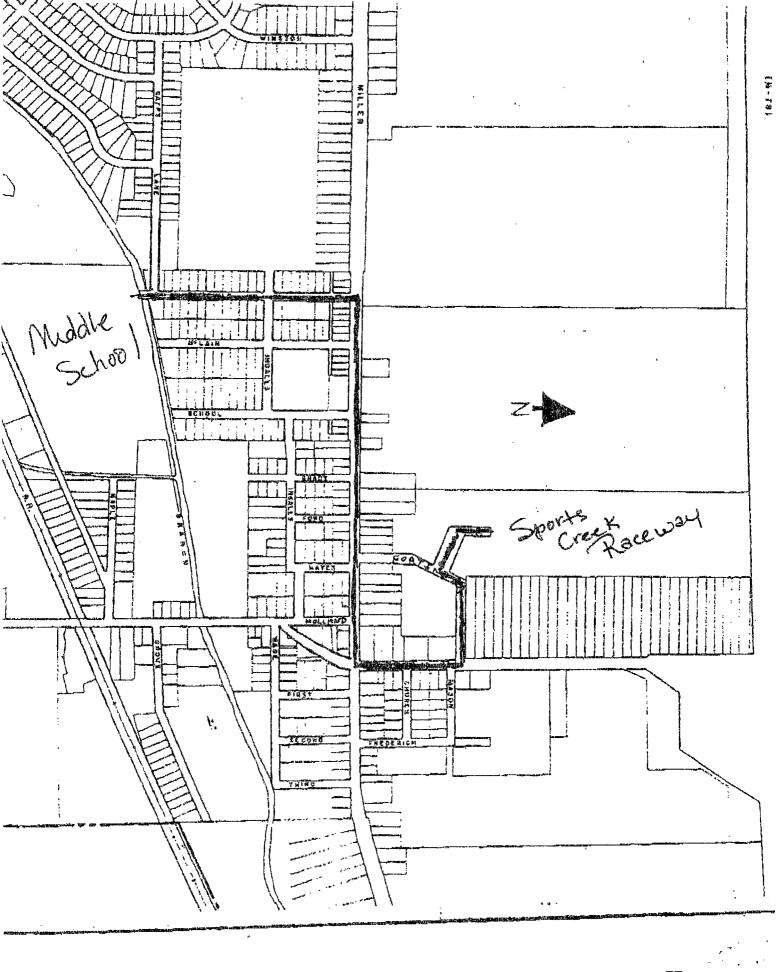

# **NEW BUSINESS / PROJECTED ISSUES & PROJECTS**

✓ STREET USAGE PERMIT, ANNUAL HOMECOMING PARADE (Resolution)
Included with tonight's agenda is a street usage / parade permit application for the annual school homecoming parade. The event is scheduled for Friday September 21 beginning at 5:00 PM. The route is as in the past, beginning at the Racetrack to Civic, to Fortino, to Morrish, to Miller, to Fairchild and into the High School. The Police Chief has reviewed the application, finds it meets the City's requirements and recommends approval.