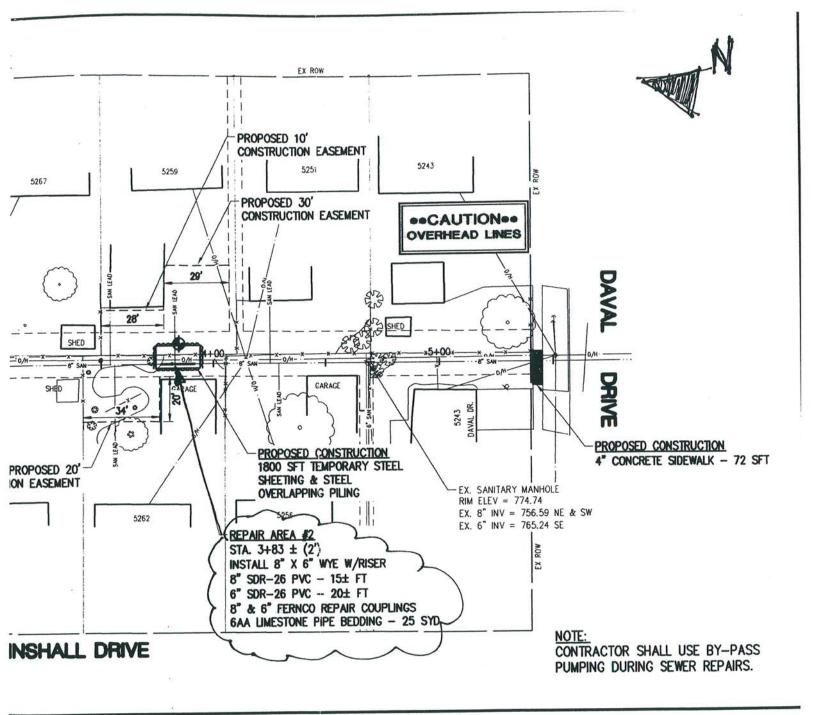

# ☐ SEWER I&I PENALTIES, REHABILITATION (Resolution)

We approved Phase IV of the sewer rehabilitation project (Winshall Drive) at the meeting of July 25<sup>th</sup>, the cost being \$82,492.50 (work halted at around \$10k). The TV work has revealed we have one for sure, and possibly a second that will need to be excavated to repair. The first is a broken line that's off-set and the second is a "top down" lead into the main that the connection at the main is crushed. The second may be able to be lined but we must be prepared to excavate if the process fails. We approved light design engineering, survey and bid package preparation in the

amount of \$6,847 at the meeting of February 27<sup>th</sup>. Bids are back on the project and frankly put, they're ugly. We have looked at this from virtually every angle now for months. We are out of options other than to take the low bid, excavate and hope for the best. The low bidder is Joe Raica Excavating of Fowlerville Michigan in the amount of \$146,500. The plan is to leave the garage in place and shore the foundation up with steel sheathing. I've added 10% contingency to this bid for any hidden expenses as well as funding to pay Rowe for construction engineering point

checks. This project presents a fair degree of worker danger due to its depth (20'), overhead power lines, confined space and other miscellaneous logistical problems. It needs to be monitored closely by an engineer. This expense does not include the potential of damage to the garage. If this occurs, we'll be back for repair funding. Lou will be present at tonight's meeting to further explain the project. Included in tonight's packet are bid tabulations and returns along with drawings.

# BID AWARD & APPROPRIATION, WINSHALL DRIVE SANITARY SEWER REPAIR PROJECT

| WHEREAS, the City conducts an ongoing sanitary sewer maintenance program wherein annually, segments of the sewer lines are televised and then relined with PVC; and                                                                                                                                                                                                                   |
|---------------------------------------------------------------------------------------------------------------------------------------------------------------------------------------------------------------------------------------------------------------------------------------------------------------------------------------------------------------------------------------|
| <b>WHEREAS</b> , the 2012 sanitary sewer relining project targeted a section of the City's sanitary sewer along the backyards of residents on the north side of Winshall between Durwood and Daval, the camera inspection disclosing two breaks in the line in the 5200 block of Winshall; and                                                                                        |
| <b>WHEREAS</b> , the City's Engineer, Rowe Professional Services Inc., reviewed all possible options for repair and have recommended the only fix is the full excavation and replacement of the damaged sections; and                                                                                                                                                                 |
| <b>WHEREAS</b> , Rowe has conducted a site survey, developed construction plans and let for bid a package for repair with five returns ranging from \$146,500 to \$181,000, with the low bidder being Joe Raica Excavating of Fowlerville Michigan.                                                                                                                                   |
| <b>NOW THEREFORE, I Move</b> the City of Swartz Creek award the bid for the repair of the Winshall Drive Sanitary Sewer Project to the low bidder Joe Raica Excavating of Fowlerville Michigan, in the amount of \$146,500, in accordance with the construction plans and specifications as drafted and bid by the City's Engineer, funds to be appropriated from 591 sanitary sewer. |
| <b>BE IT FURTHER RESOLVED</b> that the City allow for a 10% contingency for any undisclosed expenses related to the excavation project and any additional engineering inspection costs associated with the project.                                                                                                                                                                   |
| <b>BE IT FURTHER RESOLVED</b> that the Mayor and City Clerk are directed to execute a construction contract and any other associated documents on behalf of the City.                                                                                                                                                                                                                 |
| Second by Councilmember:                                                                                                                                                                                                                                                                                                                                                              |
| Voting For: Voting Against:                                                                                                                                                                                                                                                                                                                                                           |
|                                                                                                                                                                                                                                                                                                                                                                                       |