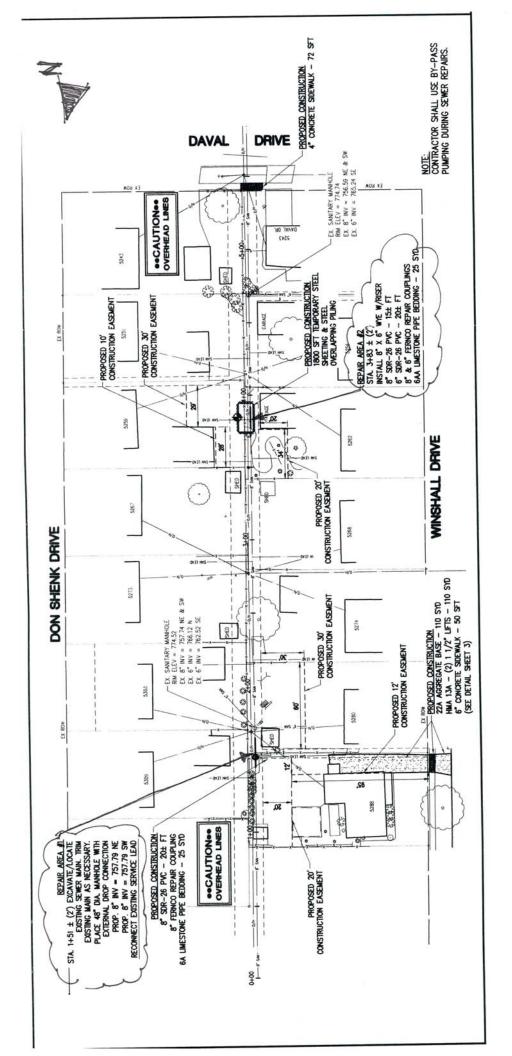

# ☐ SEWER I&I PENALTIES, REHABILITATION (Resolution)

We approved Phase IV of the sewer rehabilitation project (Winshall Drive) at the meeting of July 25<sup>th</sup>, the cost being \$82,492.50 (work halted at around \$10k). The TV work has revealed we have one for sure, and possibly a second that will need to be excavated to repair. The first is a broken line that's off-set and the second is a "top down" lead into the main that the connection at the main is crushed. The second may be able to be lined but we must be prepared to excavate if the process fails. We approved light design engineering, survey and bid package preparation in the

amount of \$6,847 at the meeting of February 27<sup>th</sup>. Bids are back on the project and frankly put, they're ugly. We have looked at this from virtually every angle now for months. We are out of options other than to take the low bid, excavate and hope for the best. The low bidder is Joe Raica Excavating of Fowlerville Michigan in the amount of \$146,500. The plan is to leave the garage in place and shore the foundation up with steel sheathing. I've added 10% contingency to this bid for any hidden expenses as well as funding to pay Rowe for construction engineering point

checks. This project presents a fair degree of worker danger due to its depth (20'), overhead power lines, confined space and other miscellaneous logistical problems. It needs to be monitored closely by an engineer. This expense does not include the potential of damage to the garage. If this occurs, we'll be back for repair funding. Lou will be present at tonight's meeting to further explain the project. Included in tonight's packet are bid tabulations and returns along with drawings.

# BID AWARD & APPROPRIATION, WINSHALL DRIVE SANITARY SEWER REPAIR PROJECT

| WHEREAS, the City conducts an ongoing sanitary sewer maintenance program wherein annually, segments of the sewer lines are televised and then relined with PVC; and                                                                                                                                                                                                                   |
|---------------------------------------------------------------------------------------------------------------------------------------------------------------------------------------------------------------------------------------------------------------------------------------------------------------------------------------------------------------------------------------|
| <b>WHEREAS</b> , the 2012 sanitary sewer relining project targeted a section of the City's sanitary sewer along the backyards of residents on the north side of Winshall between Durwood and Daval, the camera inspection disclosing two breaks in the line in the 5200 block of Winshall; and                                                                                        |
| <b>WHEREAS</b> , the City's Engineer, Rowe Professional Services Inc., reviewed all possible options for repair and have recommended the only fix is the full excavation and replacement of the damaged sections; and                                                                                                                                                                 |
| <b>WHEREAS</b> , Rowe has conducted a site survey, developed construction plans and let for bid a package for repair with five returns ranging from \$146,500 to \$181,000, with the low bidder being Joe Raica Excavating of Fowlerville Michigan.                                                                                                                                   |
| <b>NOW THEREFORE, I Move</b> the City of Swartz Creek award the bid for the repair of the Winshall Drive Sanitary Sewer Project to the low bidder Joe Raica Excavating of Fowlerville Michigan, in the amount of \$146,500, in accordance with the construction plans and specifications as drafted and bid by the City's Engineer, funds to be appropriated from 591 sanitary sewer. |
| <b>BE IT FURTHER RESOLVED</b> that the City allow for a 10% contingency for any undisclosed expenses related to the excavation project and any additional engineering inspection costs associated with the project.                                                                                                                                                                   |
| <b>BE IT FURTHER RESOLVED</b> that the Mayor and City Clerk are directed to execute a construction contract and any other associated documents on behalf of the City.                                                                                                                                                                                                                 |
| Second by Councilmember:                                                                                                                                                                                                                                                                                                                                                              |
| Voting For: Voting Against:                                                                                                                                                                                                                                                                                                                                                           |
|                                                                                                                                                                                                                                                                                                                                                                                       |