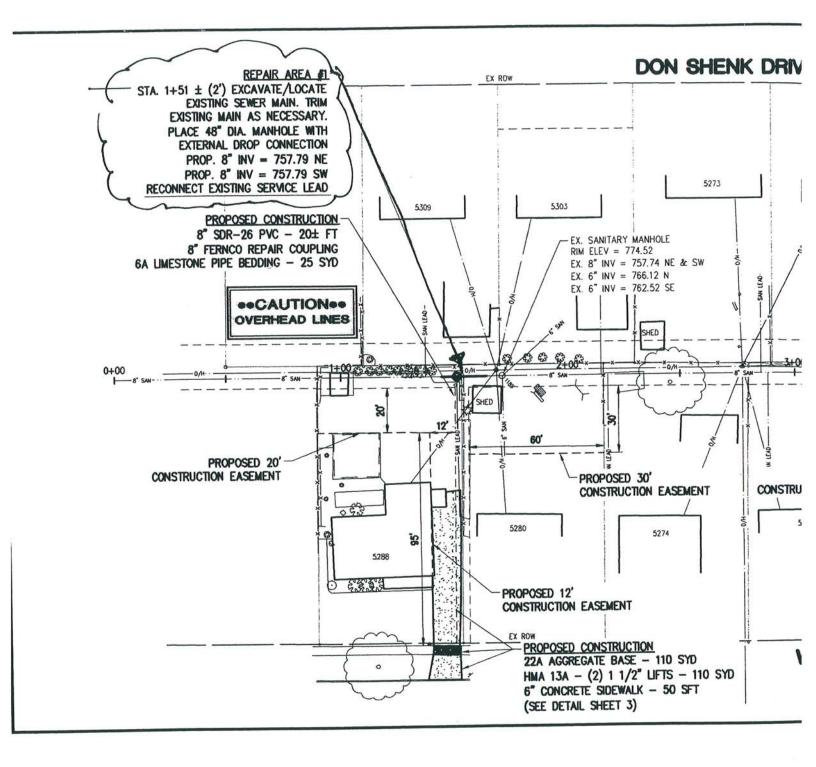

# ☐ SEWER I&I PENALTIES, REHABILITATION (Resolution)

We approved Phase IV of the sewer rehabilitation project (Winshall Drive) at the meeting of July 25<sup>th</sup>, the cost being \$82,492.50 (work halted at around \$10k). The TV work has revealed we have one for sure, and possibly a second that will need to be excavated to repair. The first is a broken line that's off-set and the second is a "top down" lead into the main that the connection at the main is crushed. The second may be able to be lined but we must be prepared to excavate if the process fails. We approved light design engineering, survey and bid package preparation in the

amount of \$6,847 at the meeting of February 27<sup>th</sup>. Bids are back on the project and frankly put, they're ugly. We have looked at this from virtually every angle now for months. We are out of options other than to take the low bid, excavate and hope for the best. The low bidder is Joe Raica Excavating of Fowlerville Michigan in the amount of \$146,500. The plan is to leave the garage in place and shore the foundation up with steel sheathing. I've added 10% contingency to this bid for any hidden expenses as well as funding to pay Rowe for construction engineering point

checks. This project presents a fair degree of worker danger due to its depth (20'), overhead power lines, confined space and other miscellaneous logistical problems. It needs to be monitored closely by an engineer. This expense does not include the potential of damage to the garage. If this occurs, we'll be back for repair funding. Lou will be present at tonight's meeting to further explain the project. Included in tonight's packet are bid tabulations and returns along with drawings.

# BID AWARD & APPROPRIATION, WINSHALL DRIVE SANITARY SEWER REPAIR PROJECT

| WHEREAS, the City conducts an ongoing sanitary sewer maintenance program wherein annually, segments of the sewer lines are televised and then relined with PVC; and                                                                                                                                                                                                                   |
|---------------------------------------------------------------------------------------------------------------------------------------------------------------------------------------------------------------------------------------------------------------------------------------------------------------------------------------------------------------------------------------|
| <b>WHEREAS</b> , the 2012 sanitary sewer relining project targeted a section of the City's sanitary sewer along the backyards of residents on the north side of Winshall between Durwood and Daval, the camera inspection disclosing two breaks in the line in the 5200 block of Winshall; and                                                                                        |
| <b>WHEREAS</b> , the City's Engineer, Rowe Professional Services Inc., reviewed all possible options for repair and have recommended the only fix is the full excavation and replacement of the damaged sections; and                                                                                                                                                                 |
| <b>WHEREAS</b> , Rowe has conducted a site survey, developed construction plans and let for bid a package for repair with five returns ranging from \$146,500 to \$181,000, with the low bidder being Joe Raica Excavating of Fowlerville Michigan.                                                                                                                                   |
| <b>NOW THEREFORE, I Move</b> the City of Swartz Creek award the bid for the repair of the Winshall Drive Sanitary Sewer Project to the low bidder Joe Raica Excavating of Fowlerville Michigan, in the amount of \$146,500, in accordance with the construction plans and specifications as drafted and bid by the City's Engineer, funds to be appropriated from 591 sanitary sewer. |
| <b>BE IT FURTHER RESOLVED</b> that the City allow for a 10% contingency for any undisclosed expenses related to the excavation project and any additional engineering inspection costs associated with the project.                                                                                                                                                                   |
| <b>BE IT FURTHER RESOLVED</b> that the Mayor and City Clerk are directed to execute a construction contract and any other associated documents on behalf of the City.                                                                                                                                                                                                                 |
| Second by Councilmember:                                                                                                                                                                                                                                                                                                                                                              |
| Voting For: Voting Against:                                                                                                                                                                                                                                                                                                                                                           |
|                                                                                                                                                                                                                                                                                                                                                                                       |