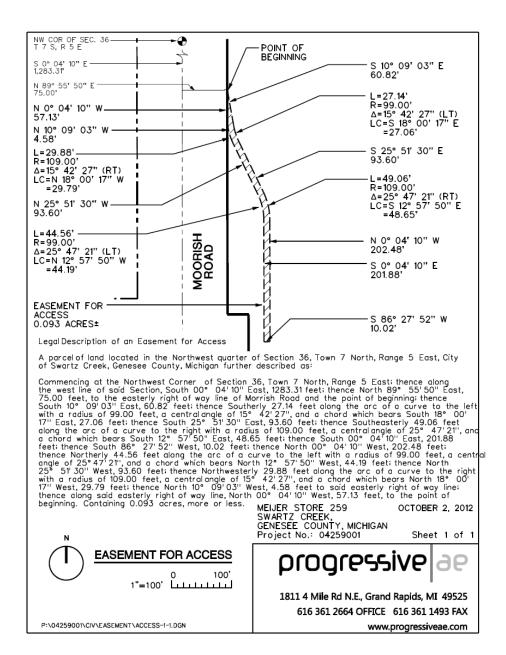

#### In a public easement and right of way thereon (the "Easement Area"), legally described as follows:

A parcel of land located in the Northwest quarter of Section 36, Town 7 North, Range 5 East, City of Swartz Creek, Genesee County, Michigan further described as: Commencing at the Northwest Corner of Section 36, Town 7 North, Range 5 East; thence along the west line of said Section, South 00° 04' 10" East, 1283.31 feet; thence North 89° 55' 50" East, 75.00 feet, to the easterly right of way line of Morrish Road and the point of beginning; thence South 10° 09' 03" East, 60.82 feet; thence Southerly 27.14 feet along the arc of a curve to the left with a radius of 99.00 feet, a central angle of 15° 42' 27", and a chord which bears South 18° 00' 17" East, 27.06 feet; thence South 25° 51' 30" East, 93.60 feet; thence Southeasterly 49.06 feet along the arc of a curve to the right with a radius of 109.00 feet, a central angle of 25° 47' 21", and a chord which bears South 12° 57' 50" East, 48.65 feet; thence South 00° 04' 10" East, 201.88 feet; thence South 86° 27' 52" West, 10.02 feet; thence North 00° 04' 10" West, 202.48 feet; thence Northerly 44.56 feet along the arc of a curve to the left with a radius of 99.00 feet, a central angle of 25° 47' 21", and a chord which bears North 12° 57' 50" West, 44.19 feet; thence North 25° 51' 30" West, 93.60 feet; thence Northwesterly 29.88 feet along the arc of a curve to the right with a radius of 109.00 feet, a central angle of 15° 42' 27", and a chord which bears North 18° 00' 17" West, 29.79 feet; thence North 10° 09' 03" West, 4.58 feet to said easterly right of way line; thence along said easterly right of way line, North 00° 04' 10" West, 57.13 feet, to the point of beginning. Containing 0.093 acres, more or less.