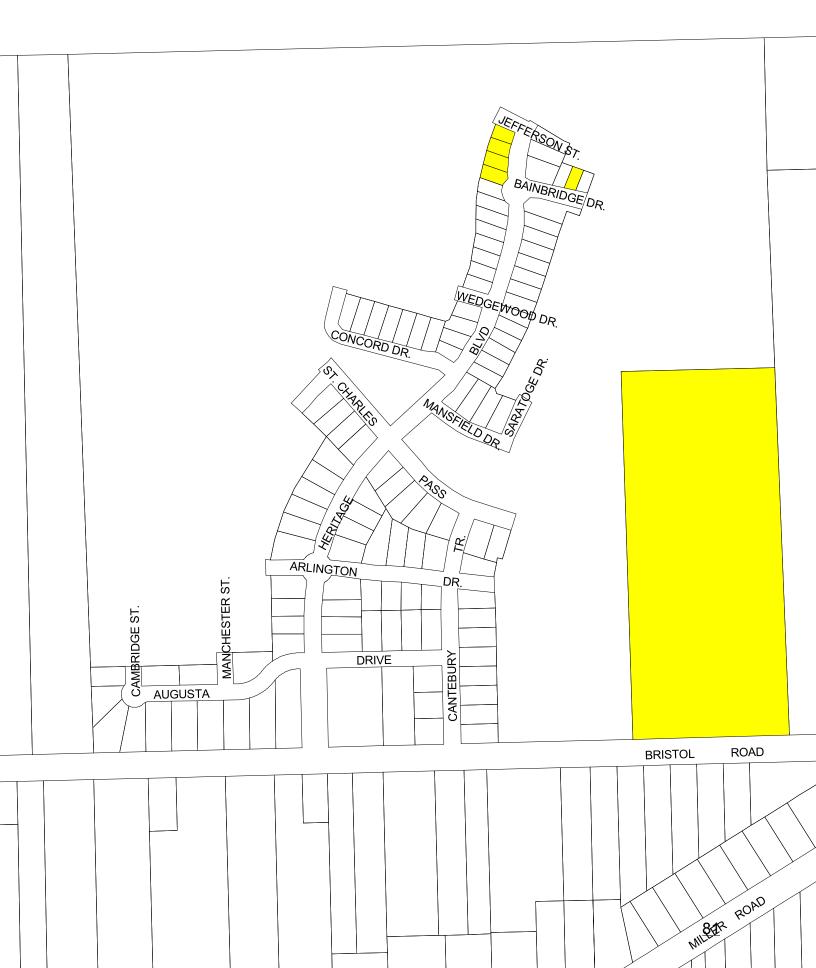

#### ✓ SPRINGBROOK EAST & HERITAGE S.A.D. – VACANT LOTS (Discussion)

A couple of items remain; accept the streets into our Act #51 Street System and the 17 vacant lots the City owns. The street acceptance process is a bit lengthy insofar as legal steps required assuring a proper transfer. Mr. Figura has prepared the paperwork on this end. There are several steps the Associations need to complete before we can begin our process. They have attorneys that are preparing documents for the transfer. On the vacant lots, I have a flurry of interest in purchasing them. I've set this for a feedback discussion on some new recent developments.