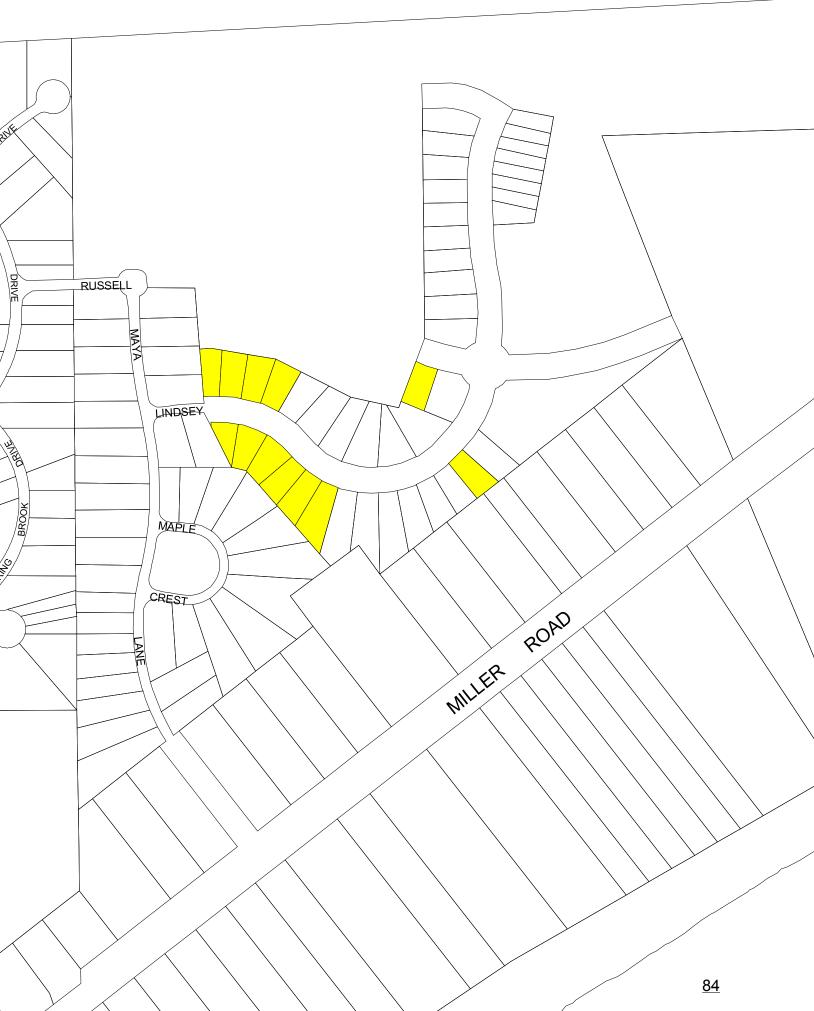

#### ✓ SPRINGBROOK EAST & HERITAGE S.A.D. – VACANT LOTS (Discussion)

A couple of items remain; accept the streets into our Act #51 Street System and the 17 vacant lots the City owns. The street acceptance process is a bit lengthy insofar as legal steps required assuring a proper transfer. Mr. Figura has prepared the paperwork on this end. There are several steps the Associations need to complete before we can begin our process. They have attorneys that are preparing documents for the transfer. On the vacant lots, I have a flurry of interest in purchasing them. I've set this for a feedback discussion on some new recent developments.