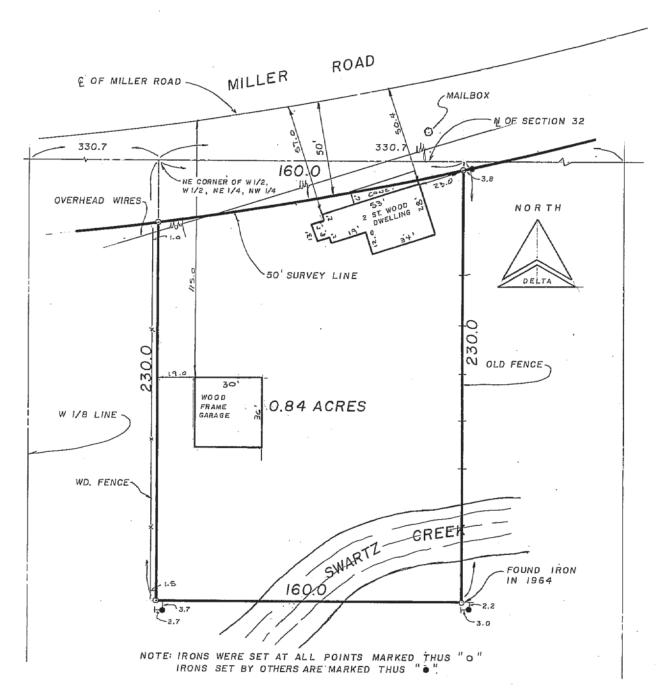

#### **NEW BUSINESS / PROJECTED ISSUES & PROJECTS**

- RE-ZONING & FINAL SITE PLAN APPROVAL, 5387 MILLER ROAD (Resolutions) Included with tonight's agenda is a request to re-zone 5387 Miller Road, Tax I.D. No: 58-32-100-006, from R-1 Residential to NBD, Neighborhood Business District and a final site plan approval. As the Council may be aware, this is one of those "problem parcels". Notwithstanding that it should never have been split out and developed in the Paleozoic Era, we are forced to manage it in modern times. It has always functioned as a commercial venture. In the mid 2000's, we zoned it from a commercial use to residential, mainly to allow us some latitude in managing ingress and egress for safety purposes. The applicant filed for office use, however, in review, Mr. Zettel found that such a use would need significant appeals for lot size, setbacks, etc. Mr. Zettel feels that the use doesn't matter so much as does the In other words, the location cannot handle more than one or two employees and one or two customers at any given time. A better classification would be Neighborhood Business District (NBD). The applicant, via his consultant, is in approval. The revised site plan submitted, dated 30-August-2013, meets all the requirements, except the rear yard setback and a couple of other minor issues that are addressed in the resolution. Being that it's an existing structure, we could skinny by the set back issue, but I would feel more comfortable if the ZBA heard the matter. It would take the Council and Staff out of a future potential trick bag of "you did it there, so do it for me". At any rate, the Planning Commission recommends rezoning and site plan approval, with stipulations. Staff concurs. There was no resident opposition to the proposed plan; however, there is a property line and personality dispute between an adjacent neighbor and the applicant / owner. The dispute does not affect the plan, zoning code or variance. If the Council is so inclined to approve the re-zoning and site plan, I'll file the ZBA Appeal on behalf of the City.
- ✓ WOMEN'S CLUB PRESENTATION, LIBRARY PROCLAMATION (Pres-Proc) Included with tonight's program are a presentation by the Swartz Creek Women's Club and a Mayoral Proclamation for National Library Month.
- ✓ MDOT CALL FOR SAFETY PROJECTS (Information) Included in your packet is a notice from MDOT calling for FY 2015 Federally funded safety projects. I know of none that are pressing and as of now, we're going to be tapped out on match funds for projects currently in the TIP. If there are any ideas out there though, shout 'em out.