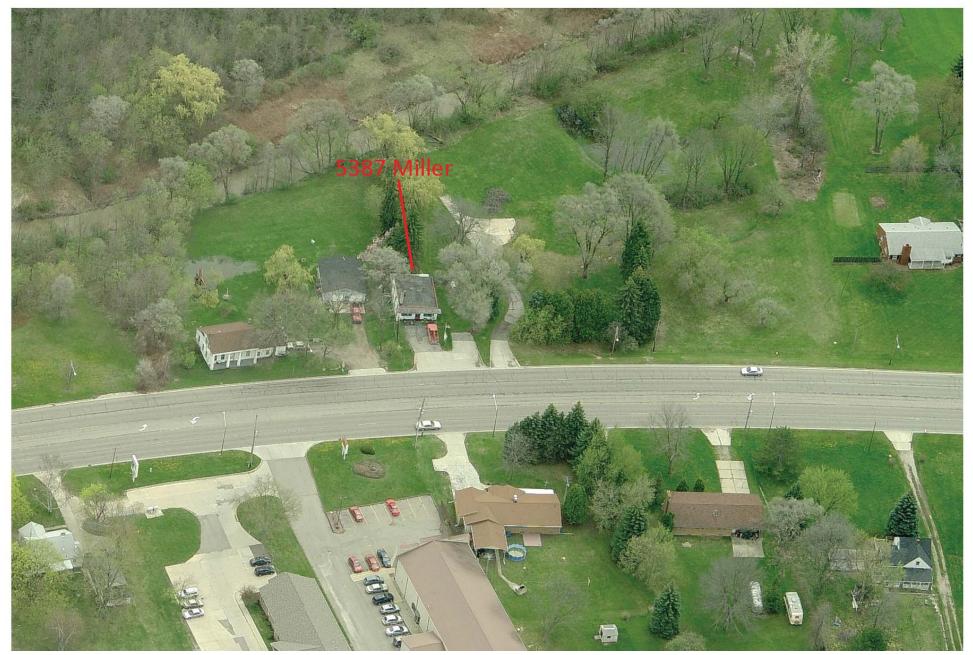

#### **NEW BUSINESS / PROJECTED ISSUES & PROJECTS**

- RE-ZONING & FINAL SITE PLAN APPROVAL, 5387 MILLER ROAD (Resolutions) Included with tonight's agenda is a request to re-zone 5387 Miller Road, Tax I.D. No: 58-32-100-006, from R-1 Residential to NBD, Neighborhood Business District and a final site plan approval. As the Council may be aware, this is one of those "problem parcels". Notwithstanding that it should never have been split out and developed in the Paleozoic Era, we are forced to manage it in modern times. It has always functioned as a commercial venture. In the mid 2000's, we zoned it from a commercial use to residential, mainly to allow us some latitude in managing ingress and egress for safety purposes. The applicant filed for office use, however, in review, Mr. Zettel found that such a use would need significant appeals for lot size, setbacks, etc. Mr. Zettel feels that the use doesn't matter so much as does the In other words, the location cannot handle more than one or two employees and one or two customers at any given time. A better classification would be Neighborhood Business District (NBD). The applicant, via his consultant, is in approval. The revised site plan submitted, dated 30-August-2013, meets all the requirements, except the rear yard setback and a couple of other minor issues that are addressed in the resolution. Being that it's an existing structure, we could skinny by the set back issue, but I would feel more comfortable if the ZBA heard the matter. It would take the Council and Staff out of a future potential trick bag of "you did it there, so do it for me". At any rate, the Planning Commission recommends rezoning and site plan approval, with stipulations. Staff concurs. There was no resident opposition to the proposed plan; however, there is a property line and personality dispute between an adjacent neighbor and the applicant / owner. The dispute does not affect the plan, zoning code or variance. If the Council is so inclined to approve the re-zoning and site plan, I'll file the ZBA Appeal on behalf of the City.
- ✓ WOMEN'S CLUB PRESENTATION, LIBRARY PROCLAMATION (Pres-Proc) Included with tonight's program are a presentation by the Swartz Creek Women's Club and a Mayoral Proclamation for National Library Month.
- ✓ MDOT CALL FOR SAFETY PROJECTS (Information) Included in your packet is a notice from MDOT calling for FY 2015 Federally funded safety projects. I know of none that are pressing and as of now, we're going to be tapped out on match funds for projects currently in the TIP. If there are any ideas out there though, shout 'em out.

Resolution No. 130909-8A

RE-ZONING, PARCEL I.D. NO: 58-32-100-006 / 5387 MILLER ROAD / R-1 RESIDENTIAL TO NBD NEIGHBORHOOD BUSINESS DISTRICT

| Motion by Councilmember:                                                                                                                                                                                                                                   |  |  |  |  |  |
|------------------------------------------------------------------------------------------------------------------------------------------------------------------------------------------------------------------------------------------------------------|--|--|--|--|--|
| I Move the City of Swartz Creek adopt Ordinance No: 411, as follows:                                                                                                                                                                                       |  |  |  |  |  |
| CITY OF SWARTZ CREEK                                                                                                                                                                                                                                       |  |  |  |  |  |
| ORDINANCE NO. 411                                                                                                                                                                                                                                          |  |  |  |  |  |
| AN ORDINANCE TO AMEND THE ZONING ORDINANCE OF THE CITY OF SWARTZ CREEK TO ZONE PROPERY DESCRIBED AS 5387 MILLER ROAD, TAX I.D. NO: 58-32-100-006, FROM R-1 RESDIDENTIAL TO NBD, NEIGHBORHOOD BUSINESS DISTRICT                                             |  |  |  |  |  |
| THE CITY OF SWARTZ CREEK ORDAINS:                                                                                                                                                                                                                          |  |  |  |  |  |
| Section 1. Amendment of Section 3.00 – Zoning Map                                                                                                                                                                                                          |  |  |  |  |  |
| Section 3.00 of the City of Swartz Creek Zoning Ordinance, as it refers to the official zoning map of the city, is hereby amended to indicate that 5387 Miller Road, Tax I.D. No: 58-32-100-006 is to be zoned for Neighborhood Business District.         |  |  |  |  |  |
| Section 2. Effective Date.                                                                                                                                                                                                                                 |  |  |  |  |  |
| This ordinance shall be effective on the 7 <sup>th</sup> day of October, 2013.                                                                                                                                                                             |  |  |  |  |  |
| Moved: Second: Voting For: Voting Against: Absent:                                                                                                                                                                                                         |  |  |  |  |  |
| The Mayor declared the ordinance adopted.                                                                                                                                                                                                                  |  |  |  |  |  |
| David Krueger, Mayor  Juanita Aguilar, City Clerk                                                                                                                                                                                                          |  |  |  |  |  |
| <b>CERTIFICATION</b> The foregoing is a true copy of Ordinance No. 411 which was enacted by the Swartz Creek City Council at a regular meeting held on the 9 <sup>TH</sup> day of September, 2013.                                                         |  |  |  |  |  |
| Juanita AguilarPublish Date:City ClerkPaper: Swartz Creek ViewEffective Date: October 7, 2013                                                                                                                                                              |  |  |  |  |  |
| <b>BE IT FURTHER RESOLVED</b> that such rezoning is stipulated and conditioned on the City Council's approval of the final site plan submittal, dated August 30, 2013, and the granting of appeal of the rear yard setback by the Zoning Board of Appeals. |  |  |  |  |  |
| Second by Councilmember:                                                                                                                                                                                                                                   |  |  |  |  |  |
| Voting For: Voting Against:                                                                                                                                                                                                                                |  |  |  |  |  |

# FINAL SITE PLAN APPROVAL, OFFICE USE, 5387 MILLER ROAD, TAX I.D. NO: 58-32-100-006 / APPLICANT MICHAEL FLORIA

| V | lo | tion | by ( | Counci | Imem | ber: |  |  |  |
|---|----|------|------|--------|------|------|--|--|--|
|   |    |      | •    |        |      |      |  |  |  |