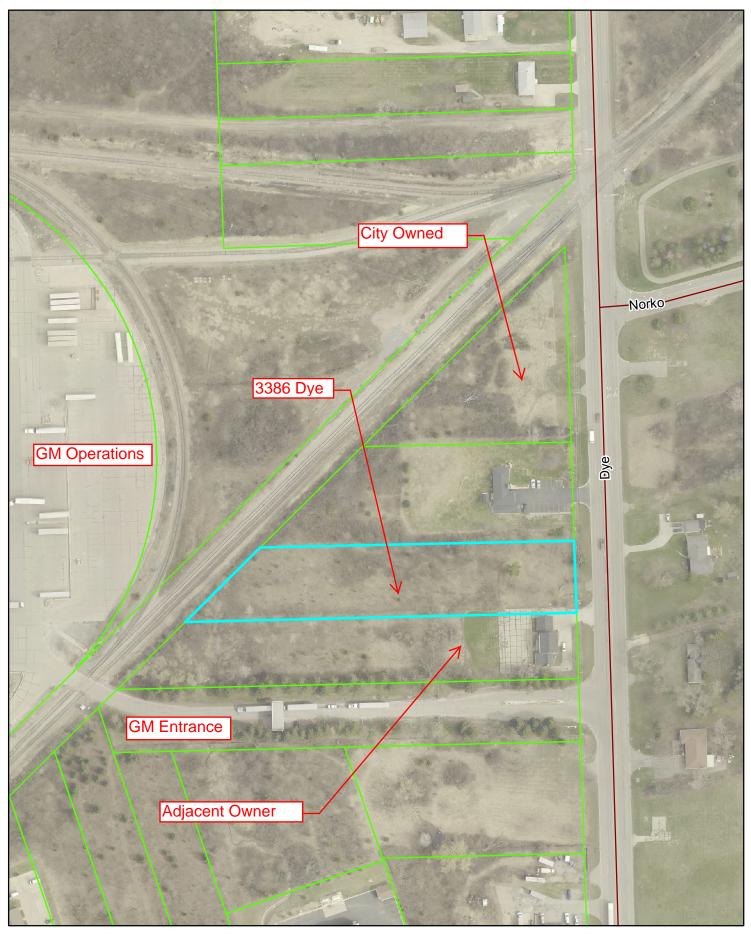

# ✓ 3386 DYE ROAD (*Resolutions*)

The city owns two lots on Dye Road. A map is attached that shows both lots, including the one in question. I do not know why the city owns these. I will do some checking, but I believe it is related to a blighted home acquisition and opportunistic purchase, but within the last decade.

The adjacent owner to 3386 Dye has made a written offer to discuss purchasing this lot. We have a few options:

- 1. Go for it, since we have no use for it and this person might.
- 2. Hold on to it, just in case a more definitive and beneficial use becomes apparent.
- 3. Direct planning commission to make a recommendation, including an inquiry concerning why the city owns it in the first place.

#### **Resolution No. 150511-8D** 3386 DYE ROAD LAND SALE

Motion by Councilmember: \_\_\_\_\_

WHEREAS, the city acquired a piece of real property located at 3386 Dye Road on December 28, 2010, parcel ID 58-29-551-026, at no cost, by means of a quit claim deed; and

**WHEREAS,** the land is vacant, with a single family house having been demolished in August of 2009; and

WHEREAS, there is interest in this parcel from the adjacent land owner; and

**WHEREAS,** this parcel currently zoned General Business District, has potential for development; and

**WHEREAS,** this parcel is known to be in an area that has experience depressed values and an uncertain future; and

**WHEREAS,** the City of Swartz Creek City Council finds no direct public benefit or purpose to ownership of this parcel; and

**WHEREAS**, the same council desires to exhaust all options before transferring any real property under its ownership in accordance with the land sale policy; and

**NOW THEREFORE, BE IT RESOLVED,** the City of Swartz Creek City Council hereby directs the planning commission to review the parcel in the context of the neighborhood setting and the city master plan to determine what future use will be in the best public interest, such findings to be reported back to the city council no later than July 31, 2015.