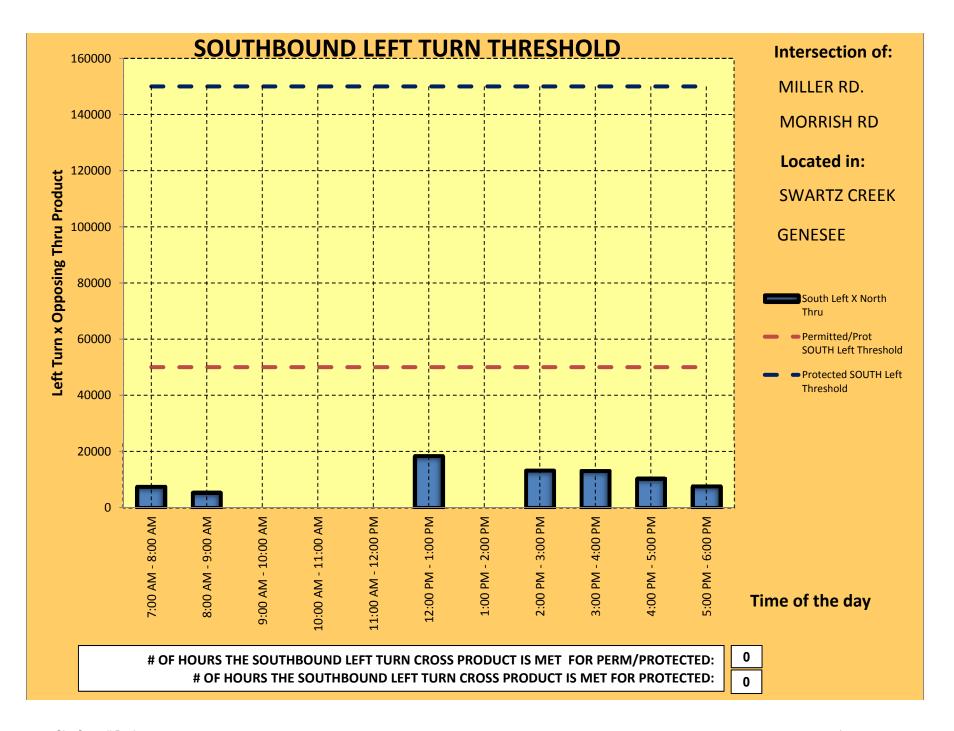

# ✓ SIGNAL PHASING STUDY FOR MILLER AND MORRISH (Update)

OHM has completed a draft of the intersection section study. At this point, they recommended altering the timing for signal phasing throughout the day. This will enable a tailored pattern of timing to better accommodate the various needs observed. Though it is possible to place a dedicated left, it would require well over \$100,000 to do so due to new requirements for "box-span" configurations. Furthermore, this configuration would likely result in a decrease to the service level for certain through-traffic movements.

I have included their report for review by the city council. In the meantime, we are working with Genesee County to implement the timing recommendations so that we can assess the effectiveness. If the council chooses to, we can revisit the other options mentioned.