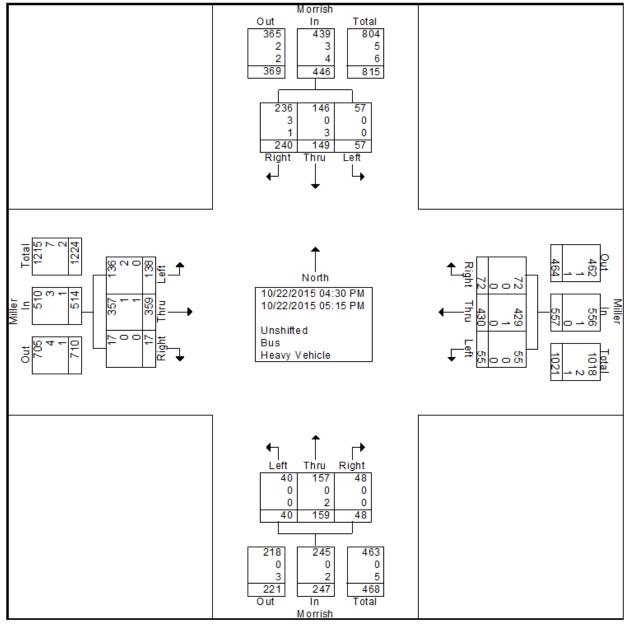

# ✓ SIGNAL PHASING STUDY FOR MILLER AND MORRISH (Update)

OHM has completed a draft of the intersection section study. At this point, they recommended altering the timing for signal phasing throughout the day. This will enable a tailored pattern of timing to better accommodate the various needs observed. Though it is possible to place a dedicated left, it would require well over \$100,000 to do so due to new requirements for "box-span" configurations. Furthermore, this configuration would likely result in a decrease to the service level for certain through-traffic movements.

I have included their report for review by the city council. In the meantime, we are working with Genesee County to implement the timing recommendations so that we can assess the effectiveness. If the council chooses to, we can revisit the other options mentioned.