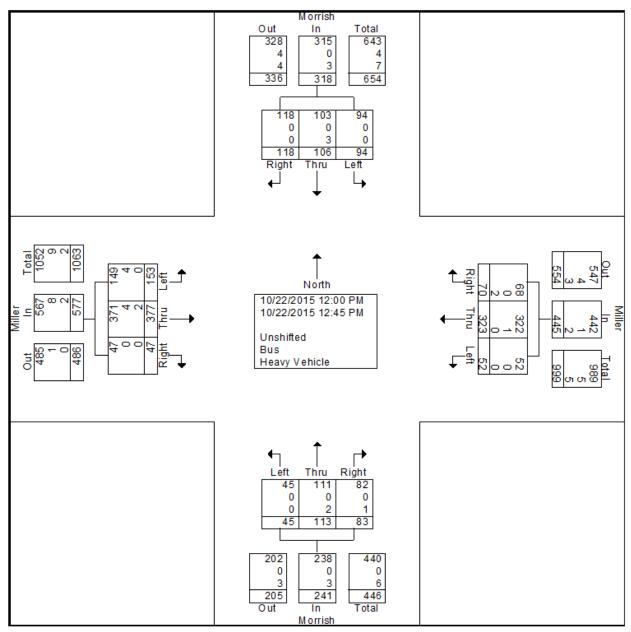

# ✓ SIGNAL PHASING STUDY FOR MILLER AND MORRISH (Update)

OHM has completed a draft of the intersection section study. At this point, they recommended altering the timing for signal phasing throughout the day. This will enable a tailored pattern of timing to better accommodate the various needs observed. Though it is possible to place a dedicated left, it would require well over \$100,000 to do so due to new requirements for "box-span" configurations. Furthermore, this configuration would likely result in a decrease to the service level for certain through-traffic movements.

I have included their report for review by the city council. In the meantime, we are working with Genesee County to implement the timing recommendations so that we can assess the effectiveness. If the council chooses to, we can revisit the other options mentioned.