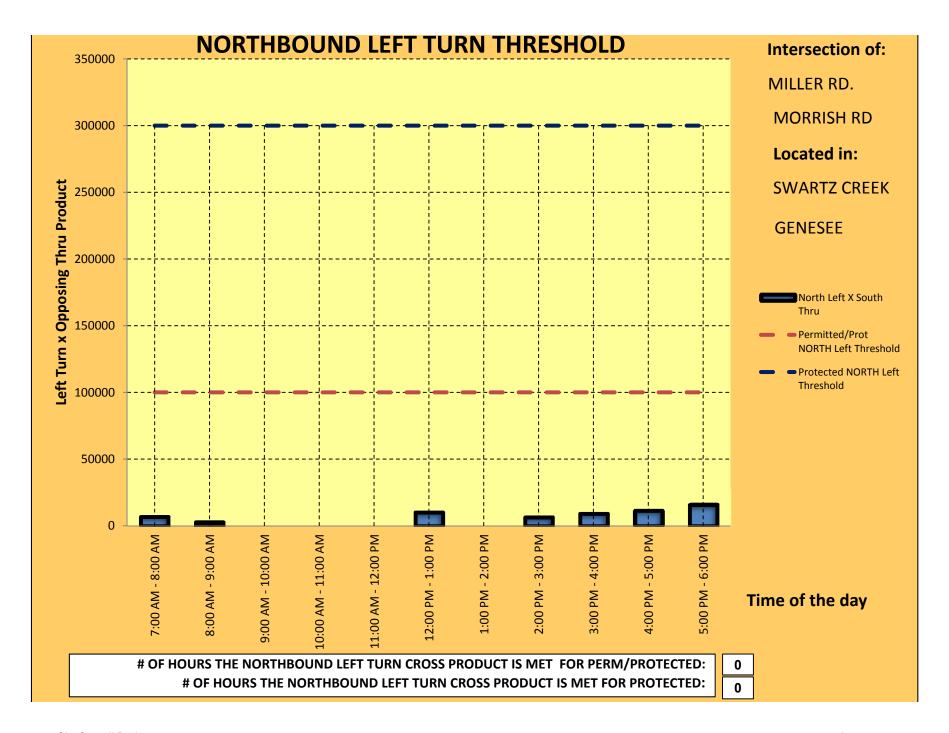

# ✓ SIGNAL PHASING STUDY FOR MILLER AND MORRISH (Update)

OHM has completed a draft of the intersection section study. At this point, they recommended altering the timing for signal phasing throughout the day. This will enable a tailored pattern of timing to better accommodate the various needs observed. Though it is possible to place a dedicated left, it would require well over \$100,000 to do so due to new requirements for "box-span" configurations. Furthermore, this configuration would likely result in a decrease to the service level for certain through-traffic movements.

I have included their report for review by the city council. In the meantime, we are working with Genesee County to implement the timing recommendations so that we can assess the effectiveness. If the council chooses to, we can revisit the other options mentioned.