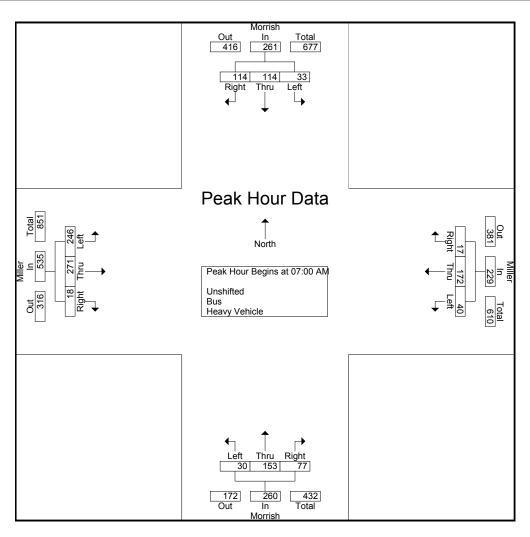

# ✓ SIGNAL PHASING STUDY FOR MILLER AND MORRISH (Update)

OHM has completed a draft of the intersection section study. At this point, they recommended altering the timing for signal phasing throughout the day. This will enable a tailored pattern of timing to better accommodate the various needs observed. Though it is possible to place a dedicated left, it would require well over \$100,000 to do so due to new requirements for "box-span" configurations. Furthermore, this configuration would likely result in a decrease to the service level for certain through-traffic movements.

I have included their report for review by the city council. In the meantime, we are working with Genesee County to implement the timing recommendations so that we can assess the effectiveness. If the council chooses to, we can revisit the other options mentioned.