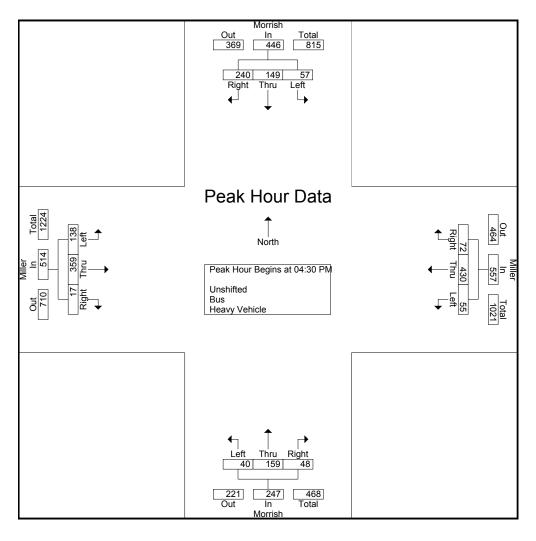

# ✓ SIGNAL PHASING STUDY FOR MILLER AND MORRISH (Update)

OHM has completed a draft of the intersection section study. At this point, they recommended altering the timing for signal phasing throughout the day. This will enable a tailored pattern of timing to better accommodate the various needs observed. Though it is possible to place a dedicated left, it would require well over \$100,000 to do so due to new requirements for "box-span" configurations. Furthermore, this configuration would likely result in a decrease to the service level for certain through-traffic movements.

I have included their report for review by the city council. In the meantime, we are working with Genesee County to implement the timing recommendations so that we can assess the effectiveness. If the council chooses to, we can revisit the other options mentioned.