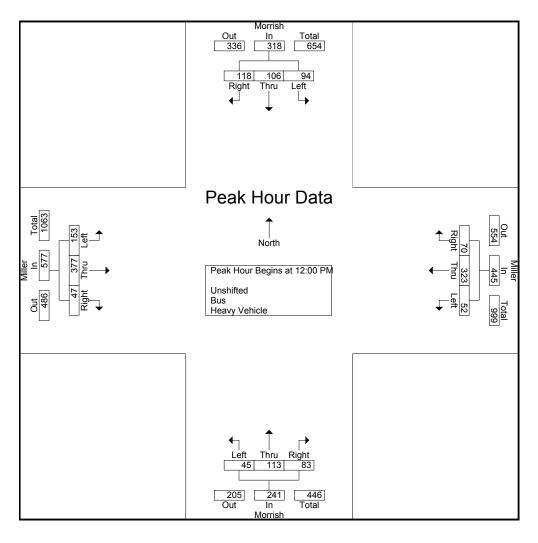

# ✓ SIGNAL PHASING STUDY FOR MILLER AND MORRISH (Update)

OHM has completed a draft of the intersection section study. At this point, they recommended altering the timing for signal phasing throughout the day. This will enable a tailored pattern of timing to better accommodate the various needs observed. Though it is possible to place a dedicated left, it would require well over \$100,000 to do so due to new requirements for "box-span" configurations. Furthermore, this configuration would likely result in a decrease to the service level for certain through-traffic movements.

I have included their report for review by the city council. In the meantime, we are working with Genesee County to implement the timing recommendations so that we can assess the effectiveness. If the council chooses to, we can revisit the other options mentioned.