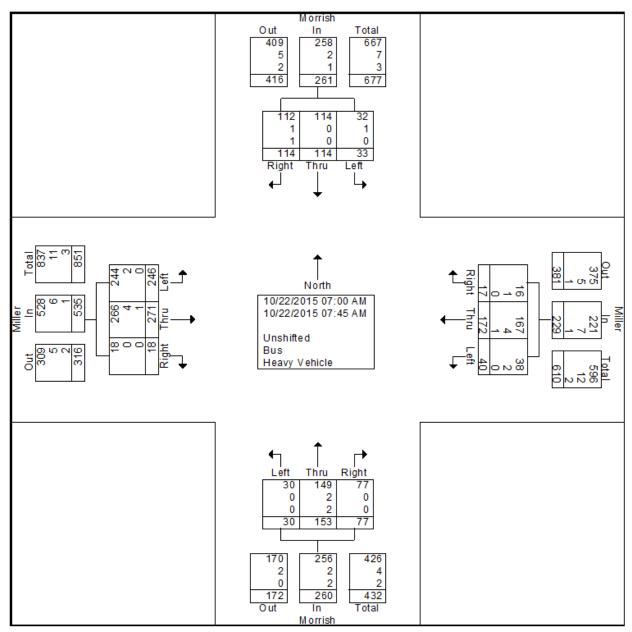

# ✓ SIGNAL PHASING STUDY FOR MILLER AND MORRISH (Update)

OHM has completed a draft of the intersection section study. At this point, they recommended altering the timing for signal phasing throughout the day. This will enable a tailored pattern of timing to better accommodate the various needs observed. Though it is possible to place a dedicated left, it would require well over \$100,000 to do so due to new requirements for "box-span" configurations. Furthermore, this configuration would likely result in a decrease to the service level for certain through-traffic movements.

I have included their report for review by the city council. In the meantime, we are working with Genesee County to implement the timing recommendations so that we can assess the effectiveness. If the council chooses to, we can revisit the other options mentioned.