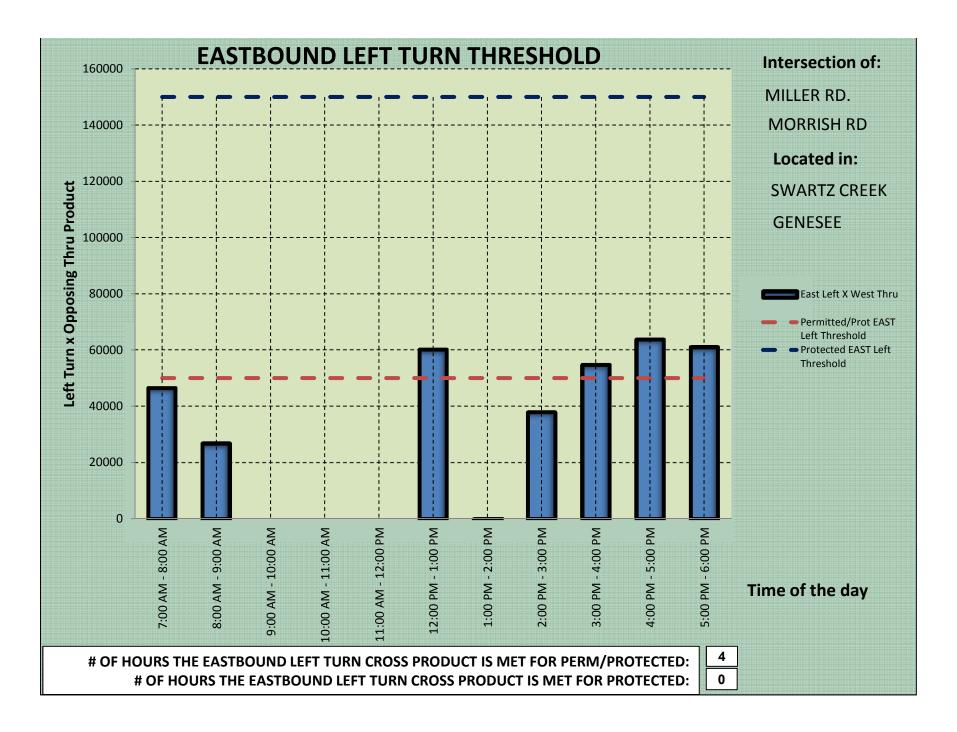

# ✓ SIGNAL PHASING STUDY FOR MILLER AND MORRISH (Update)

OHM has completed a draft of the intersection section study. At this point, they recommended altering the timing for signal phasing throughout the day. This will enable a tailored pattern of timing to better accommodate the various needs observed. Though it is possible to place a dedicated left, it would require well over \$100,000 to do so due to new requirements for "box-span" configurations. Furthermore, this configuration would likely result in a decrease to the service level for certain through-traffic movements.

I have included their report for review by the city council. In the meantime, we are working with Genesee County to implement the timing recommendations so that we can assess the effectiveness. If the council chooses to, we can revisit the other options mentioned.