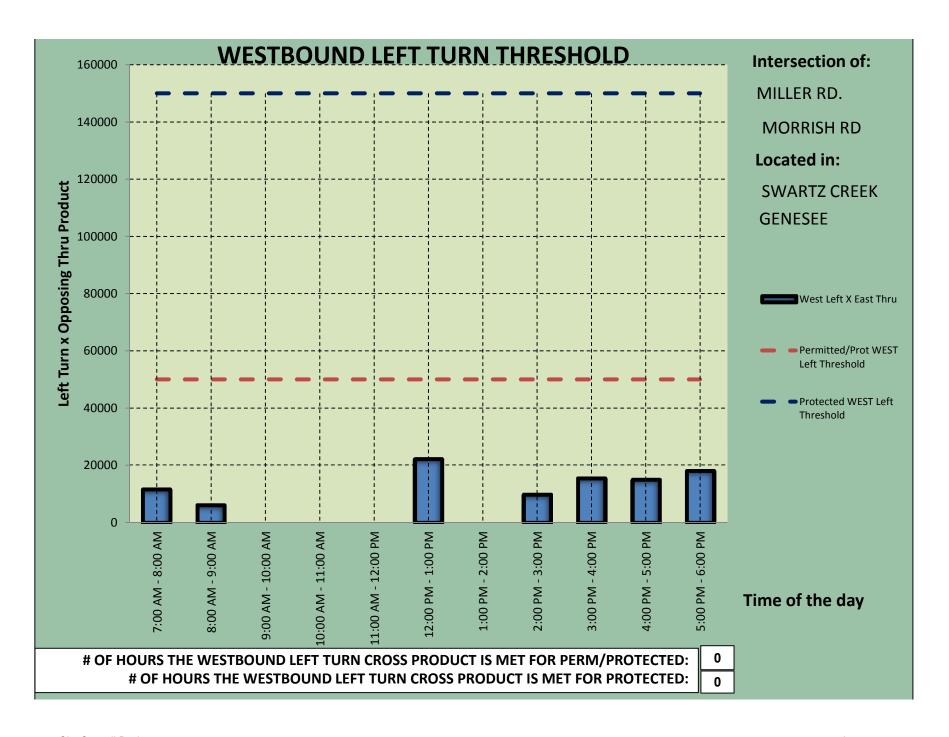

# ✓ SIGNAL PHASING STUDY FOR MILLER AND MORRISH (Update)

OHM has completed a draft of the intersection section study. At this point, they recommended altering the timing for signal phasing throughout the day. This will enable a tailored pattern of timing to better accommodate the various needs observed. Though it is possible to place a dedicated left, it would require well over \$100,000 to do so due to new requirements for "box-span" configurations. Furthermore, this configuration would likely result in a decrease to the service level for certain through-traffic movements.

I have included their report for review by the city council. In the meantime, we are working with Genesee County to implement the timing recommendations so that we can assess the effectiveness. If the council chooses to, we can revisit the other options mentioned.