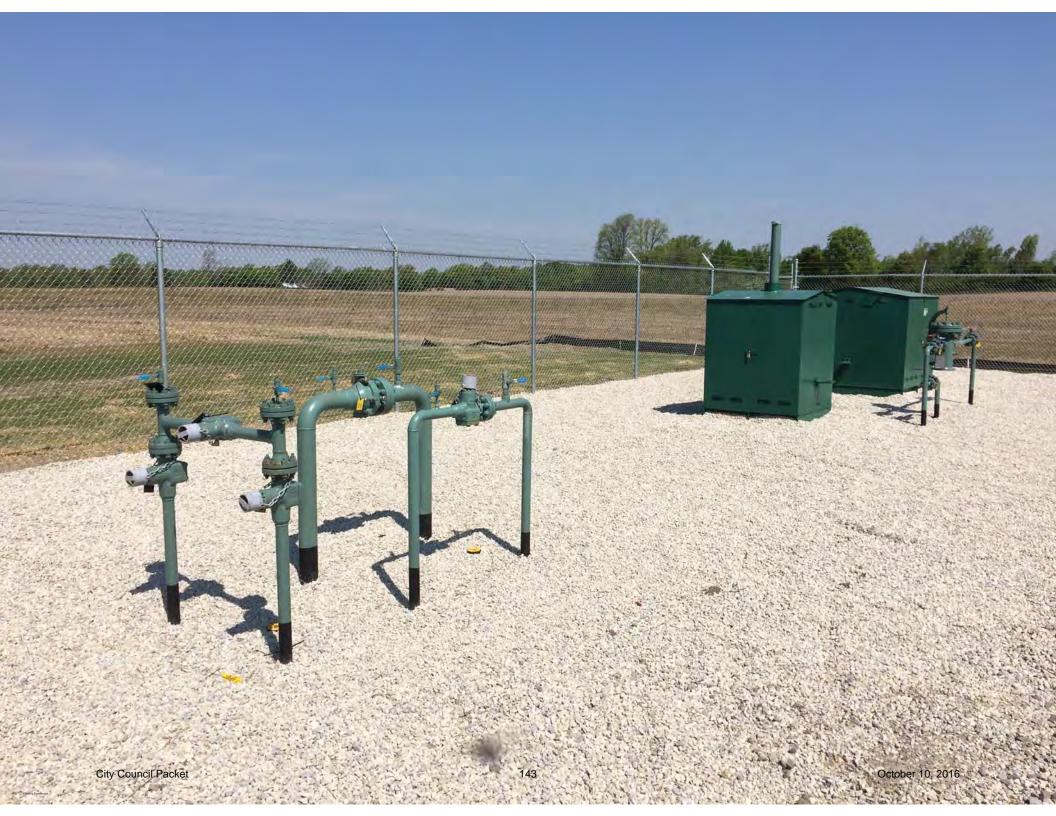

# ✓ SPECIAL LAND USE – ESSENTIAL PUBLIC SERVICE (Business Item)

Consumers Energy applied for a special land use to place gas regulatory equipment on Bristol Road at Miller Road. The application was not sufficient for the planning commission to make findings at their regular September meeting on the 6<sup>th</sup>. There was also comment by a few neighbors that were very concerned about fumes, safety, and visibility of the equipment. Consumers was able to verbally indicate changes and upgrades that would improve the installation. They requested to postpone a determination until the next regular meeting, pending a new submission. The planning commission agreed.

At the regular meeting of October 4<sup>th</sup>, the case was continued with additional documents, public input, and deliberation. Consumers indicated that the site would retain existing vegetation, include new screening, and eliminate the relief valve which would eliminate fumes. The proposal objectively met the zoning ordinance requirements. After public dialogue and deliberation, the planning commission found the proposal to meet all general and specific standards for a special land use. They recommend approval of the proposal conditioned upon the removal of all surface debris and dead vegetation. I have included the submission packet and a resolution.