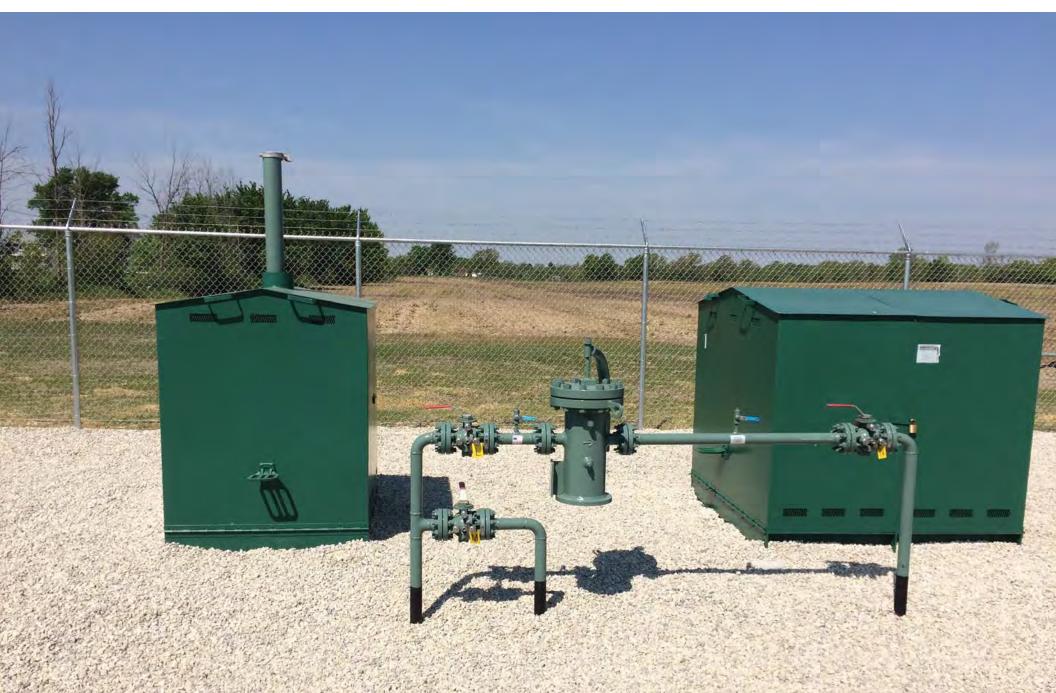

# ✓ SPECIAL LAND USE – ESSENTIAL PUBLIC SERVICE (Business Item)

Consumers Energy applied for a special land use to place gas regulatory equipment on Bristol Road at Miller Road. The application was not sufficient for the planning commission to make findings at their regular September meeting on the 6<sup>th</sup>. There was also comment by a few neighbors that were very concerned about fumes, safety, and visibility of the equipment. Consumers was able to verbally indicate changes and upgrades that would improve the installation. They requested to postpone a determination until the next regular meeting, pending a new submission. The planning commission agreed.

At the regular meeting of October 4<sup>th</sup>, the case was continued with additional documents, public input, and deliberation. Consumers indicated that the site would retain existing vegetation, include new screening, and eliminate the relief valve which would eliminate fumes. The proposal objectively met the zoning ordinance requirements. After public dialogue and deliberation, the planning commission found the proposal to meet all general and specific standards for a special land use. They recommend approval of the proposal conditioned upon the removal of all surface debris and dead vegetation. I have included the submission packet and a resolution.