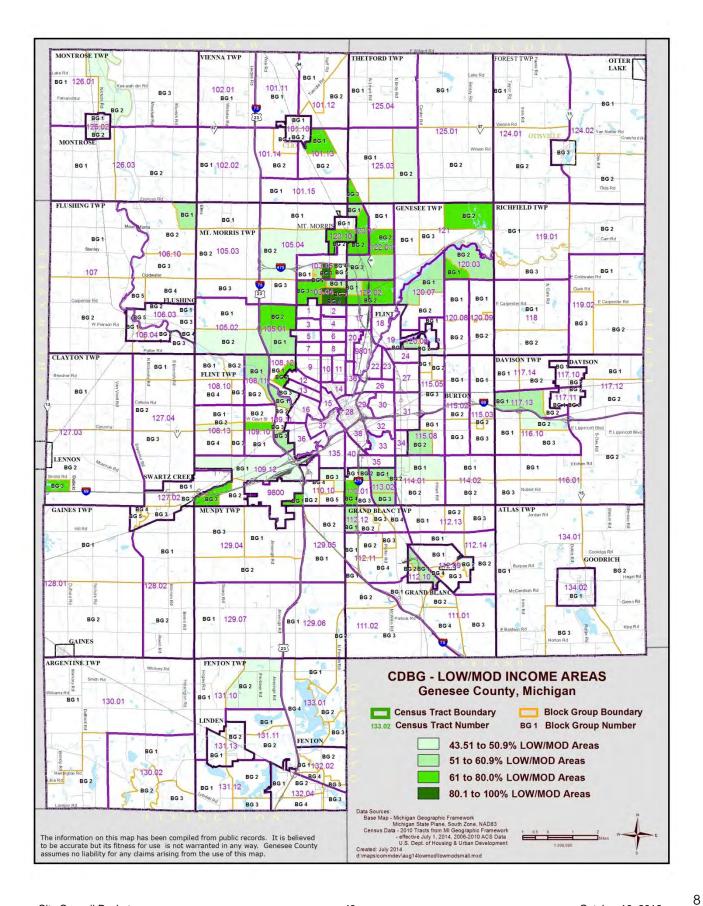

# ✓ COMMUNITY DEVELOPMENT BLOCK GRANT HEARING (Business Item)

The city is in line to plan for and spend its three year allotment of Federal Community Development Block Grant funds. An application to do so is required by November. 18<sup>th</sup>. In years past, we could spend these funds on minor improvements in areas that qualified as low to moderate income. Such projects included the streetscapes in downtown, the alley parking lot in downtown, and the lighting in front of Elms Park.

Unfortunately, we no longer have such areas according to the census. We have the option to qualify such areas, but this is highly unlikely because a signed survey with 90% or greater response rate would need to demonstrate greater than 50% low to moderate income for a certain geography.

As such, we are limited to spending funds on removing barriers to accessibility in public buildings or sidewalk curb-cuts for physical investment (there are very few areas to do this). Another option is to allocate funds to home improvements in the city (e.g. if a homeowner is cited for a bad roof and can't afford to replace it, these funds could be allocated by the county on our behalf to assist). This may be our most viable and impactful option.