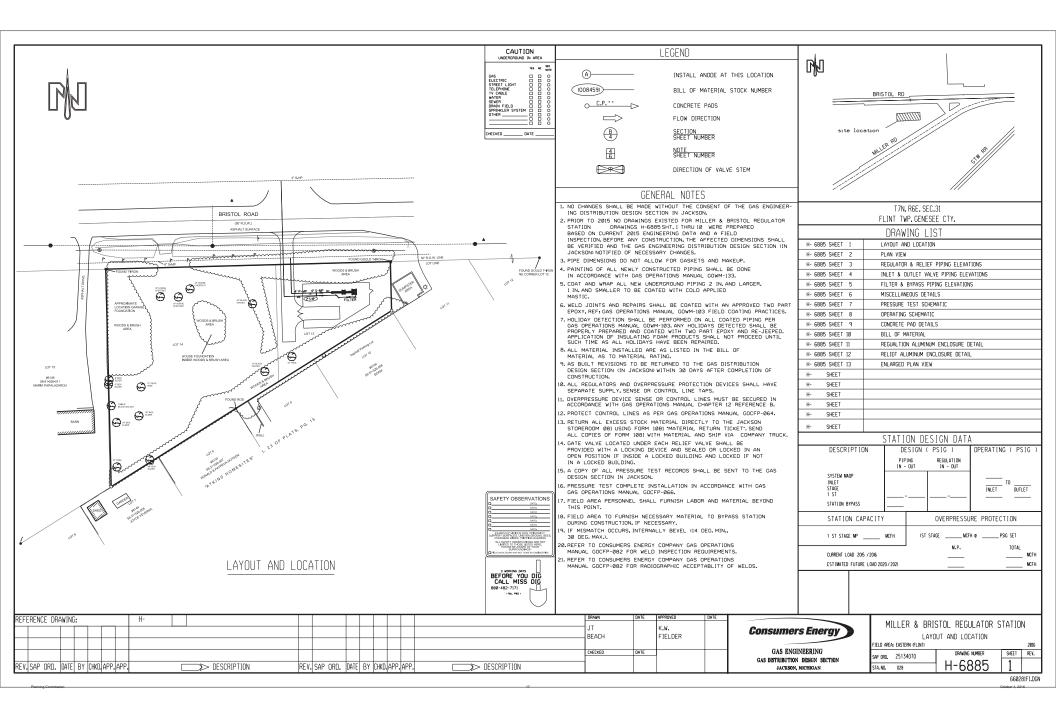

# ✓ SPECIAL LAND USE – ESSENTIAL PUBLIC SERVICE (Business Item)

Consumers Energy applied for a special land use to place gas regulatory equipment on Bristol Road at Miller Road. The application was not sufficient for the planning commission to make findings at their regular September meeting on the 6<sup>th</sup>. There was also comment by a few neighbors that were very concerned about fumes, safety, and visibility of the equipment. Consumers was able to verbally indicate changes and upgrades that would improve the installation. They requested to postpone a determination until the next regular meeting, pending a new submission. The planning commission agreed.

At the regular meeting of October 4<sup>th</sup>, the case was continued with additional documents, public input, and deliberation. Consumers indicated that the site would retain existing vegetation, include new screening, and eliminate the relief valve which would eliminate fumes. The proposal objectively met the zoning ordinance requirements. After public dialogue and deliberation, the planning commission found the proposal to meet all general and specific standards for a special land use. They recommend approval of the proposal conditioned upon the removal of all surface debris and dead vegetation. I have included the submission packet and a resolution.

# **Resolution No. 161010-8G** CONSUMERS GAS REGULATOR SPECIAL LAND USE

Motion by Councilmember: \_\_\_\_\_

**WHEREAS**, the city received a proposal to install gas regulator utility equipment at 6133 Bristol Road parcel 58-31-526-010, said land zoned Single Family Residential (R-1), and;

**WHEREAS**, the project is a special land use within the R-1 district submission of a site plan sufficient to make findings for review of the special land use, and;

**WHEREAS**, the planning commission held a public hearing related to this matter at its regular meeting on September 6, 2016, and;