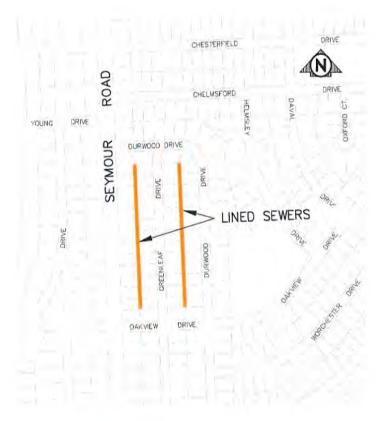

Staff met with Rowe Professional Services Company and Liqui-Force to debrief from this year's inspections and attempted to prioritize the next rehabilitation steps in accordance with available funds and the 20 year sewer plan. As you can see from the engineer's report, high priority sewer work is noted on the east side of Seymour (Greenleaf) and parts of Chesterfield. The highest priority is given to the part of Chesterfield that is in the road right-of-way because of the road work that is expected for 2017.

**NOW, THEREFORE, BE IT RESOLVED** the City of Swartz Creek hereby approves the proposal and associated unit costs, in part, to perform rehabilitation on the sanitary sewer system as outlined for Chesterfield MH 192-188 and MH 196, as well as Seymour and Greenleaf, on the updated proposal dated September 27, 2016, in the amount of \$123,825, plus a 20% contingency, funds to be appropriated to the Sewer 591 fund.