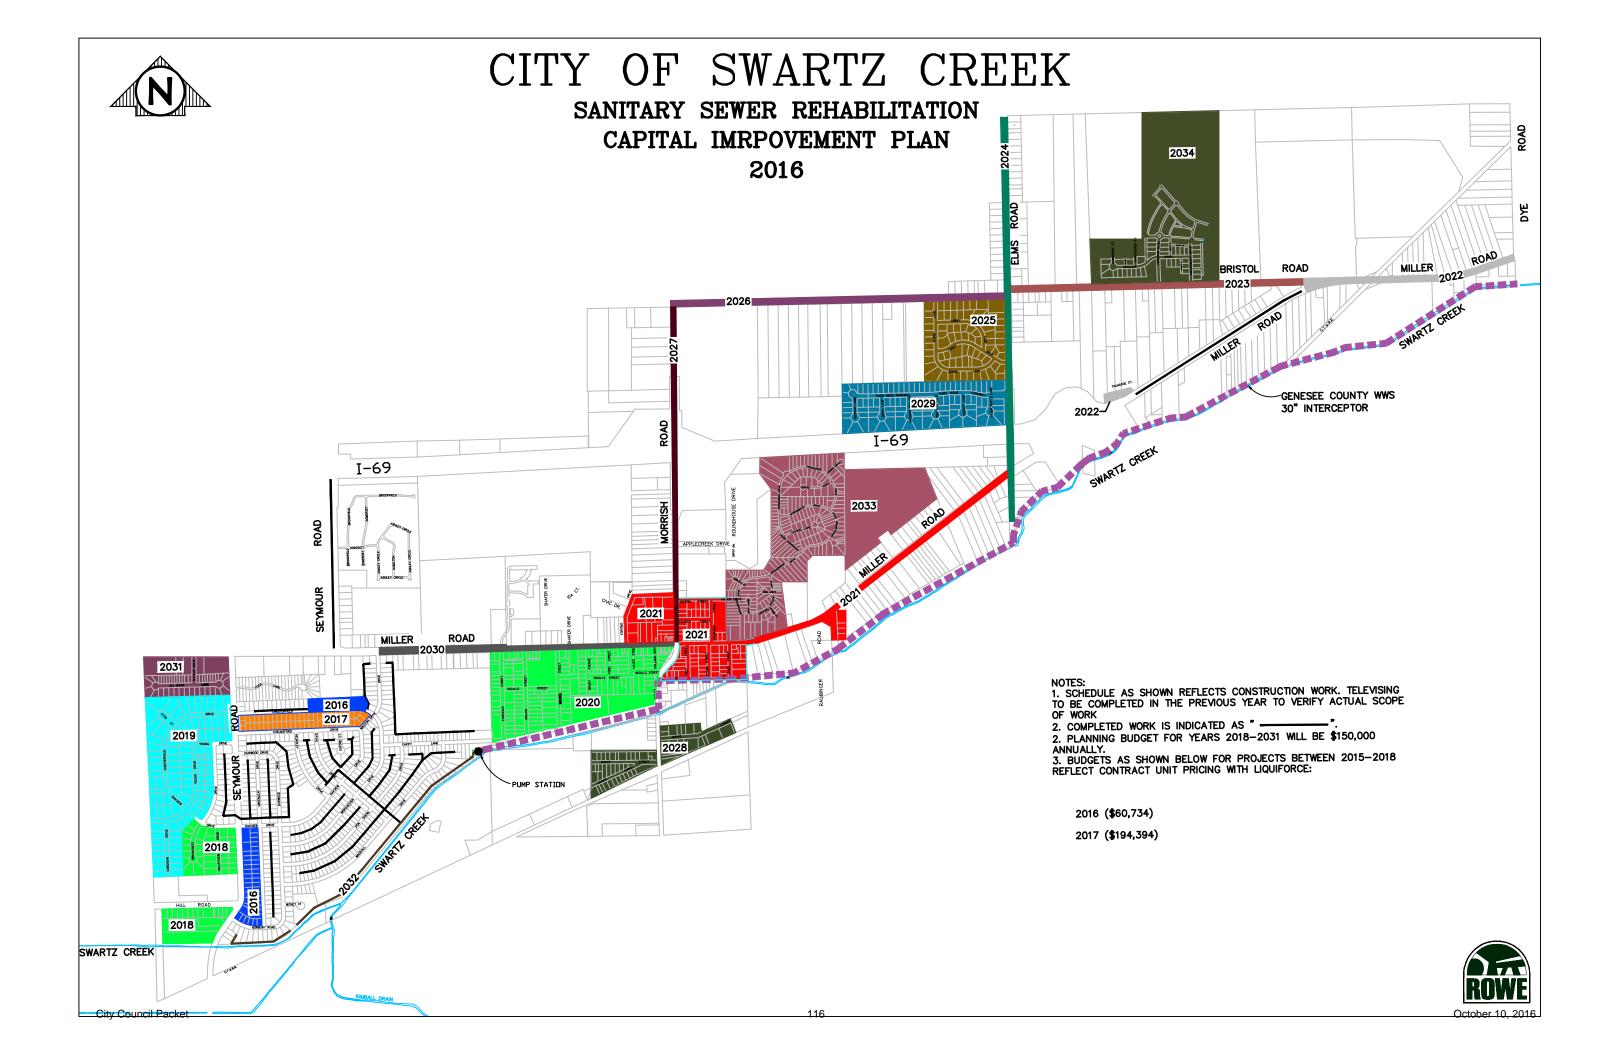

# ✓ SEWER REHABILITATION PROGRAM (*Business Item*)

A report from our 2015 fall sewer activities was compiled by Rowe PSC and is available in this packet. Based upon previous inspections, we still have about two years' worth of work lined up.

Staff met with Rowe Professional Services Company and Liqui-Force to debrief from this year's inspections and attempted to prioritize the next rehabilitation steps in accordance with available funds and the 20 year sewer plan. As you can see from the engineer's report, high priority sewer work is noted on the east side of Seymour (Greenleaf) and parts of Chesterfield. The highest priority is given to the part of Chesterfield that is in the road right-of-way because of the road work that is expected for 2017.

Concerning the proposal pricing, the city continues to benefit from an extension of unit costs initially proposed in 2008 and affirmed by the city council at their meeting on January 26, 2015. At some point, the contractor will not be able to absorb further increases and will be forced to seek rate changes, likely resulting in another request for proposals or request for qualifications.

After reviewing the 20 year plan, the engineer's report, the priorities of staff, and the pricing of the rehabilitation, I recommend the city move forward with the fall 2016 sewer rehabilitation project as proposed. A resolution is included. The cost of this year's improvements is lower than normal at about \$125,000, but it will allow for expanded work in 2017.

To complete extra sections now is not financially reasonable given the size of those added sections. Overall, we are still in good shape for our 20 year plan. Based upon preliminary audit findings, we may even be able to accelerate this plan or reduce rates in 2017.

**NOW, THEREFORE, BE IT RESOLVED** the City of Swartz Creek hereby approves the proposal and associated unit costs, in part, to perform rehabilitation on the sanitary sewer system as outlined for Chesterfield MH 192-188 and MH 196, as well as Seymour and Greenleaf, on the updated proposal dated September 27, 2016, in the amount of \$123,825, plus a 20% contingency, funds to be appropriated to the Sewer 591 fund.