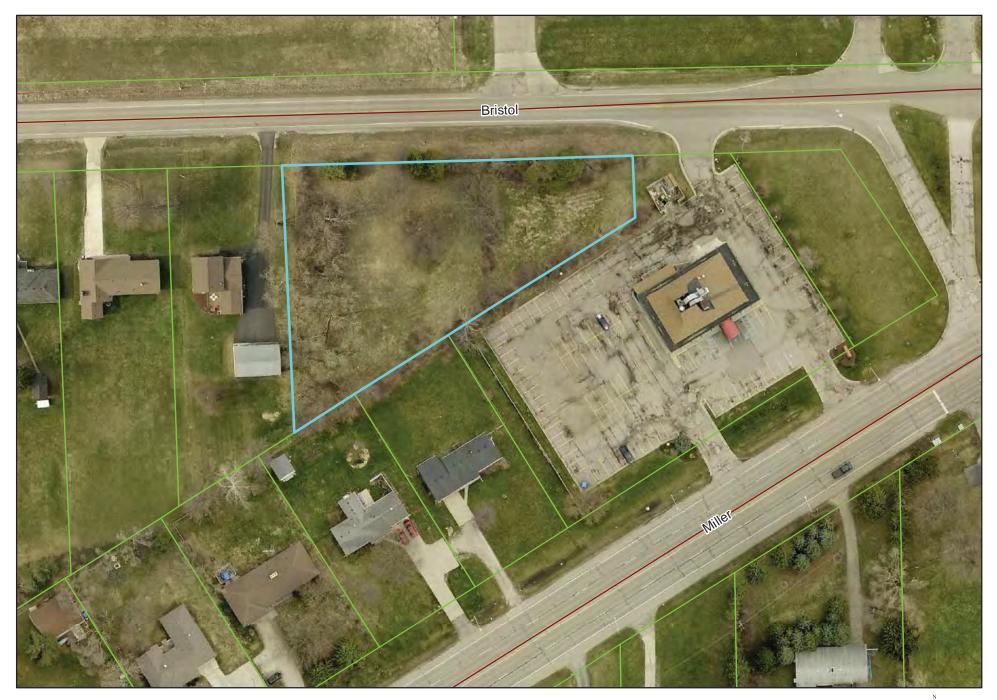

# ✓ SPECIAL LAND USE – ESSENTIAL PUBLIC SERVICE (Business Item)

Consumers Energy applied for a special land use to place gas regulatory equipment on Bristol Road at Miller Road. The application was not sufficient for the planning commission to make findings at their regular September meeting on the 6<sup>th</sup>. There was also comment by a few neighbors that were very concerned about fumes, safety, and visibility of the equipment. Consumers was able to verbally indicate changes and upgrades that would improve the installation. They requested to postpone a determination until the next regular meeting, pending a new submission. The planning commission agreed.

At the regular meeting of October 4<sup>th</sup>, the case was continued with additional documents, public input, and deliberation. Consumers indicated that the site would retain existing vegetation, include new screening, and eliminate the relief valve which would eliminate fumes. The proposal objectively met the zoning ordinance requirements. After public dialogue and deliberation, the planning commission found the proposal to meet all general and specific standards for a special land use. They recommend approval of the proposal conditioned upon the removal of all surface debris and dead vegetation. I have included the submission packet and a resolution.

# **Resolution No. 161010-8G** CONSUMERS GAS REGULATOR SPECIAL LAND USE

Motion by Councilmember: \_\_\_\_\_

**WHEREAS**, the city received a proposal to install gas regulator utility equipment at 6133 Bristol Road parcel 58-31-526-010, said land zoned Single Family Residential (R-1), and;

**WHEREAS**, the project is a special land use within the R-1 district submission of a site plan sufficient to make findings for review of the special land use, and;

**WHEREAS**, the planning commission held a public hearing related to this matter at its regular meeting on September 6, 2016, and;