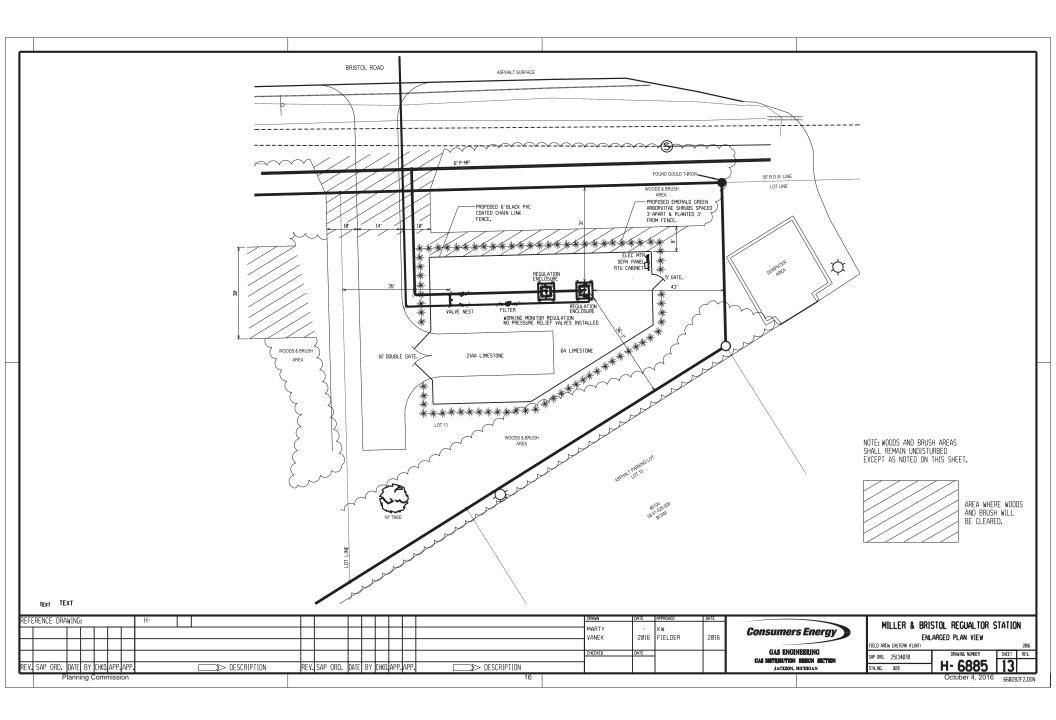

# ✓ SPECIAL LAND USE – ESSENTIAL PUBLIC SERVICE (Business Item)

Consumers Energy applied for a special land use to place gas regulatory equipment on Bristol Road at Miller Road. The application was not sufficient for the planning commission to make findings at their regular September meeting on the 6<sup>th</sup>. There was also comment by a few neighbors that were very concerned about fumes, safety, and visibility of the equipment. Consumers was able to verbally indicate changes and upgrades that would improve the installation. They requested to postpone a determination until the next regular meeting, pending a new submission. The planning commission agreed.

At the regular meeting of October 4<sup>th</sup>, the case was continued with additional documents, public input, and deliberation. Consumers indicated that the site would retain existing vegetation, include new screening, and eliminate the relief valve which would eliminate fumes. The proposal objectively met the zoning ordinance requirements. After public dialogue and deliberation, the planning commission found the proposal to meet all general and specific standards for a special land use. They recommend approval of the proposal conditioned upon the removal of all surface debris and dead vegetation. I have included the submission packet and a resolution.