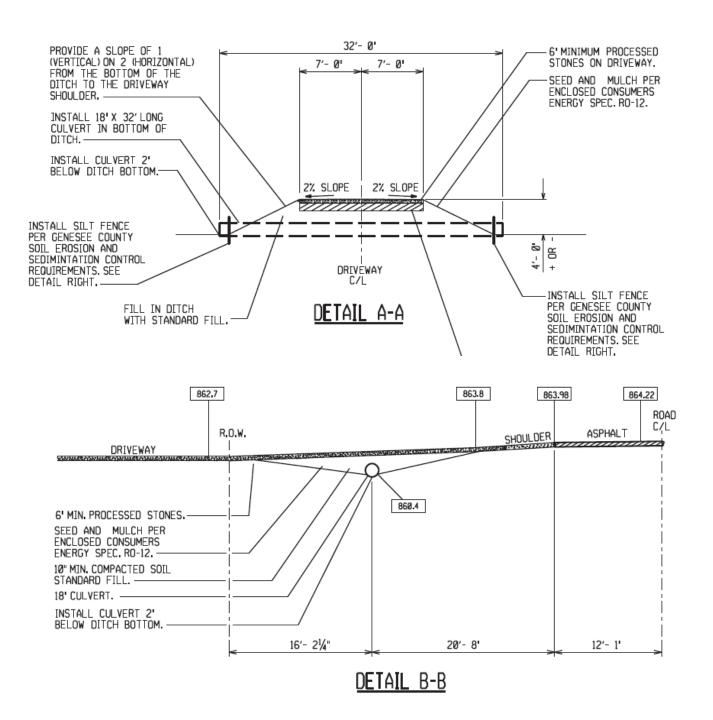

# ✓ SPECIAL LAND USE – ESSENTIAL PUBLIC SERVICE (Business Item)

Consumers Energy applied for a special land use to place gas regulatory equipment on Bristol Road at Miller Road. The application was not sufficient for the planning commission to make findings at their regular September meeting on the 6<sup>th</sup>. There was also comment by a few neighbors that were very concerned about fumes, safety, and visibility of the equipment. Consumers was able to verbally indicate changes and upgrades that would improve the installation. They requested to postpone a determination until the next regular meeting, pending a new submission. The planning commission agreed.

At the regular meeting of October 4<sup>th</sup>, the case was continued with additional documents, public input, and deliberation. Consumers indicated that the site would retain existing vegetation, include new screening, and eliminate the relief valve which would eliminate fumes. The proposal objectively met the zoning ordinance requirements. After public dialogue and deliberation, the planning commission found the proposal to meet all general and specific standards for a special land use. They recommend approval of the proposal conditioned upon the removal of all surface debris and dead vegetation. I have included the submission packet and a resolution.