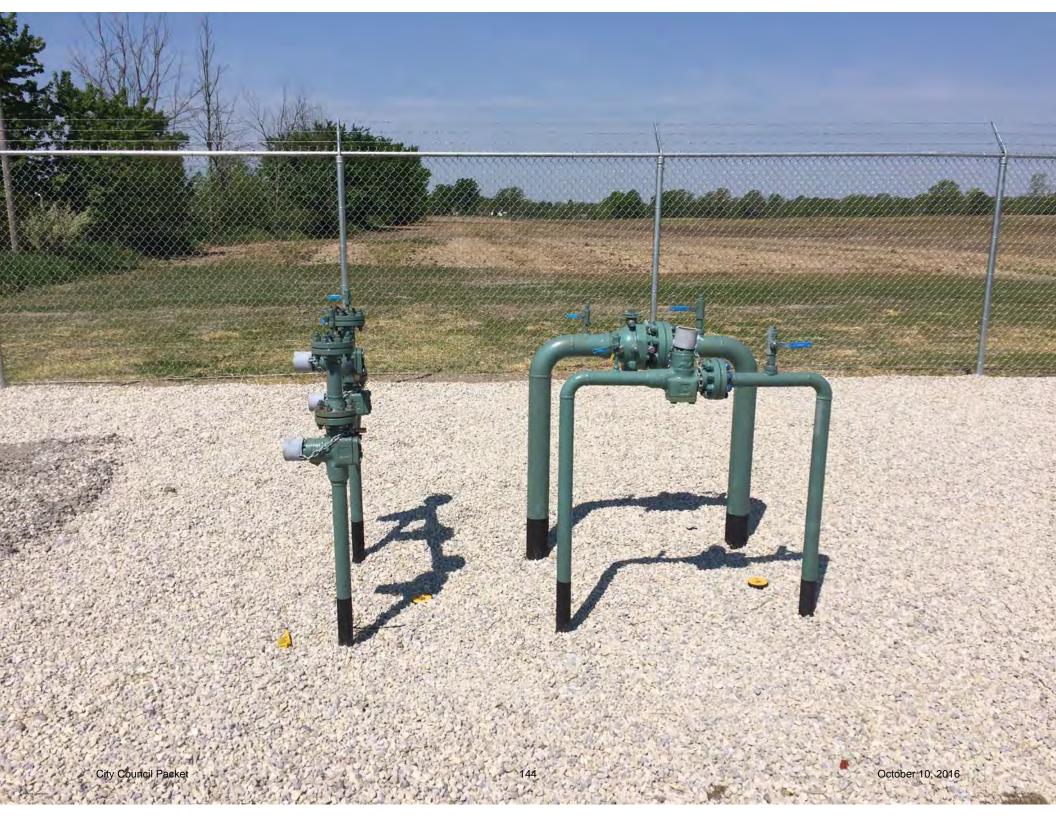

# ✓ SPECIAL LAND USE – ESSENTIAL PUBLIC SERVICE (Business Item)

Consumers Energy applied for a special land use to place gas regulatory equipment on Bristol Road at Miller Road. The application was not sufficient for the planning commission to make findings at their regular September meeting on the 6<sup>th</sup>. There was also comment by a few neighbors that were very concerned about fumes, safety, and visibility of the equipment. Consumers was able to verbally indicate changes and upgrades that would improve the installation. They requested to postpone a determination until the next regular meeting, pending a new submission. The planning commission agreed.

At the regular meeting of October 4<sup>th</sup>, the case was continued with additional documents, public input, and deliberation. Consumers indicated that the site would retain existing vegetation, include new screening, and eliminate the relief valve which would eliminate fumes. The proposal objectively met the zoning ordinance requirements. After public dialogue and deliberation, the planning commission found the proposal to meet all general and specific standards for a special land use. They recommend approval of the proposal conditioned upon the removal of all surface debris and dead vegetation. I have included the submission packet and a resolution.