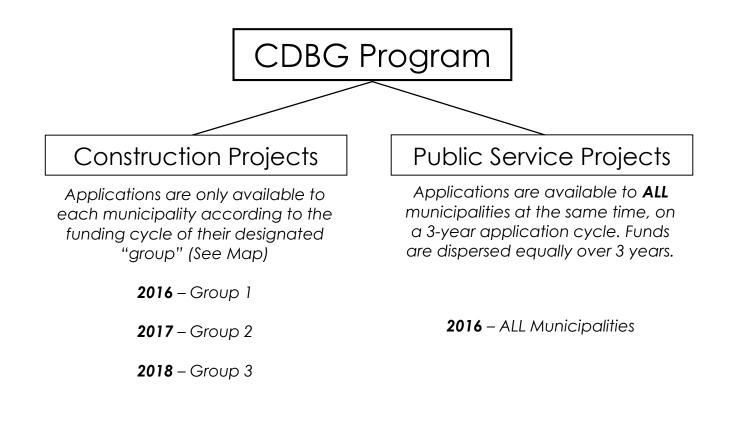

# ✓ COMMUNITY DEVELOPMENT BLOCK GRANT HEARING (Business Item)

The city is in line to plan for and spend its three year allotment of Federal Community Development Block Grant funds. An application to do so is required by November. 18<sup>th</sup>. In years past, we could spend these funds on minor improvements in areas that qualified as low to moderate income. Such projects included the streetscapes in downtown, the alley parking lot in downtown, and the lighting in front of Elms Park.

Unfortunately, we no longer have such areas according to the census. We have the option to qualify such areas, but this is highly unlikely because a signed survey with 90% or greater response rate would need to demonstrate greater than 50% low to moderate income for a certain geography.

As such, we are limited to spending funds on removing barriers to accessibility in public buildings or sidewalk curb-cuts for physical investment (there are very few areas to do this). Another option is to allocate funds to home improvements in the city (e.g. if a homeowner is cited for a bad roof and can't afford to replace it, these funds could be allocated by the county on our behalf to assist). This may be our most viable and impactful option.

Before a decision can be made, we must hold a public hearing. We have scheduled a public hearing for the 10<sup>th</sup>. Based upon input, I will likely have a resolution on October 24<sup>th</sup> or November 14<sup>th</sup>.