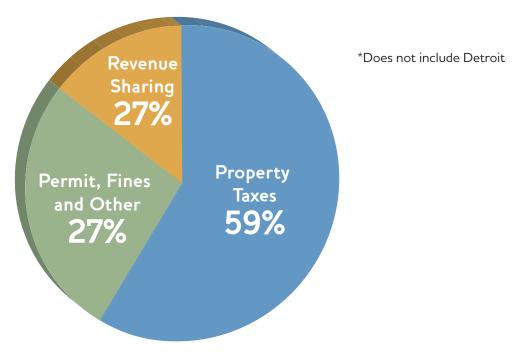

#### ✓ MML REPORT (Update)

The Michigan Municipal League has released another report on the state of municipal finance, including some options moving forward. It is always good to keep such information close, despite how often it crosses the headlines.