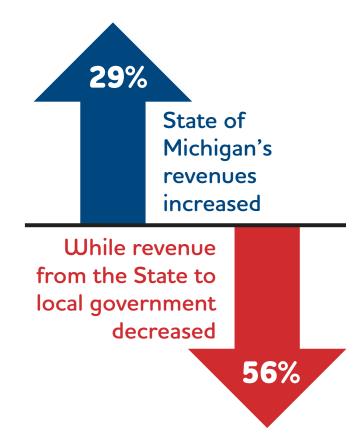

#### ✓ MML REPORT (Update)

The Michigan Municipal League has released another report on the state of municipal finance, including some options moving forward. It is always good to keep such information close, despite how often it crosses the headlines.