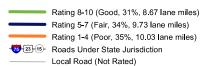

#### ✓ PASER SCORES (Update)

I have included excerpts from the county's master PASER report, which includes the rating of the federal aid streets in the city. The condition audits were completed last year, prior to crack filling.