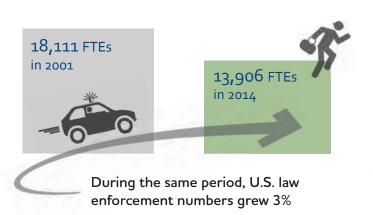

#### ✓ MML REPORT (Update)

The Michigan Municipal League has released another report on the state of municipal finance, including some options moving forward. It is always good to keep such information close, despite how often it crosses the headlines.