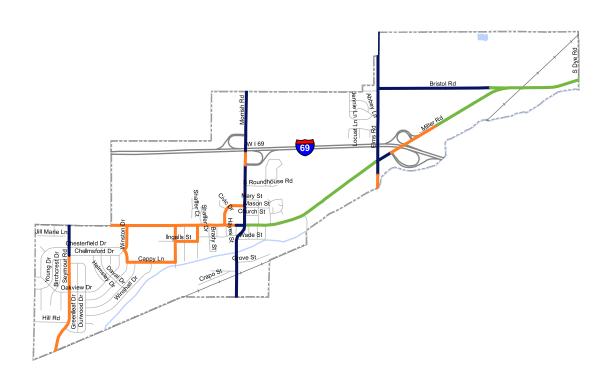

#### ✓ PASER SCORES (Update)

I have included excerpts from the county's master PASER report, which includes the rating of the federal aid streets in the city. The condition audits were completed last year, prior to crack filling.