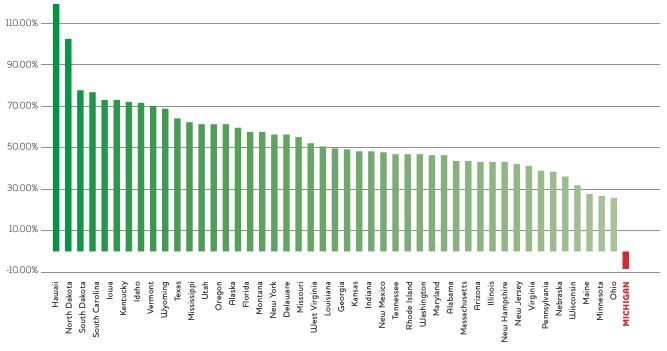

#### ✓ MML REPORT (Update)

The Michigan Municipal League has released another report on the state of municipal finance, including some options moving forward. It is always good to keep such information close, despite how often it crosses the headlines.