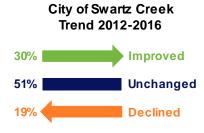

#### ✓ PASER SCORES (Update)

I have included excerpts from the county's master PASER report, which includes the rating of the federal aid streets in the city. The condition audits were completed last year, prior to crack filling.