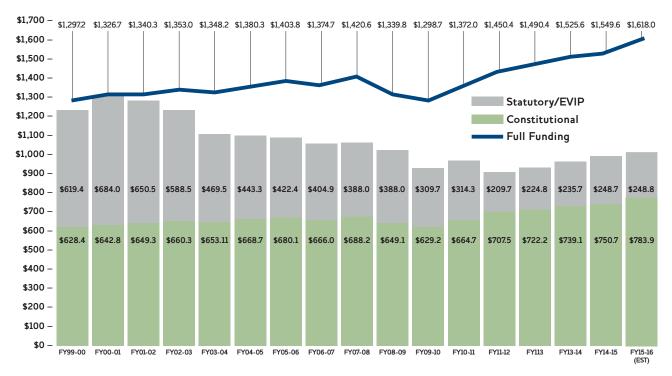

#### ✓ MML REPORT (Update)

The Michigan Municipal League has released another report on the state of municipal finance, including some options moving forward. It is always good to keep such information close, despite how often it crosses the headlines.