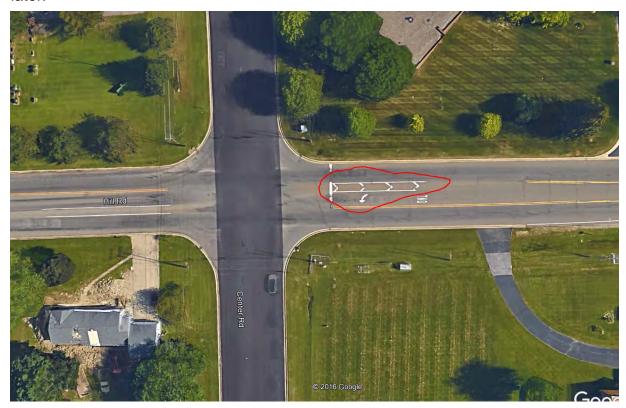

#### ✓ MILLER AND ELMS TURN LANE (Business Item)

Lou Fleury has looked at the option to flip the hatch marks from the left side of the west bound Miller left turn lane at Elms. This would move traffic south and provide more visibility to vehicles that are eastbound in the opposite left turn lane. He indicates that it is possible and recommended. I am not sure if council desires to remove and replace the existing stripes now or wait until this process is to be done as a maintenance item down the road. My recommendation would be to await the later.