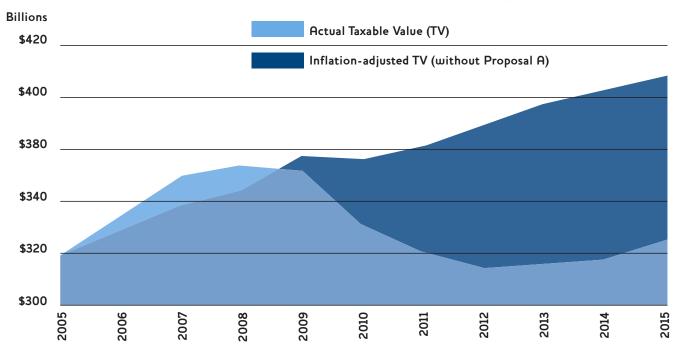

#### ✓ MML REPORT (Update)

The Michigan Municipal League has released another report on the state of municipal finance, including some options moving forward. It is always good to keep such information close, despite how often it crosses the headlines.