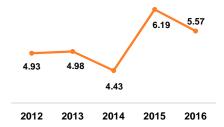

#### ✓ PASER SCORES (Update)

I have included excerpts from the county's master PASER report, which includes the rating of the federal aid streets in the city. The condition audits were completed last year, prior to crack filling.