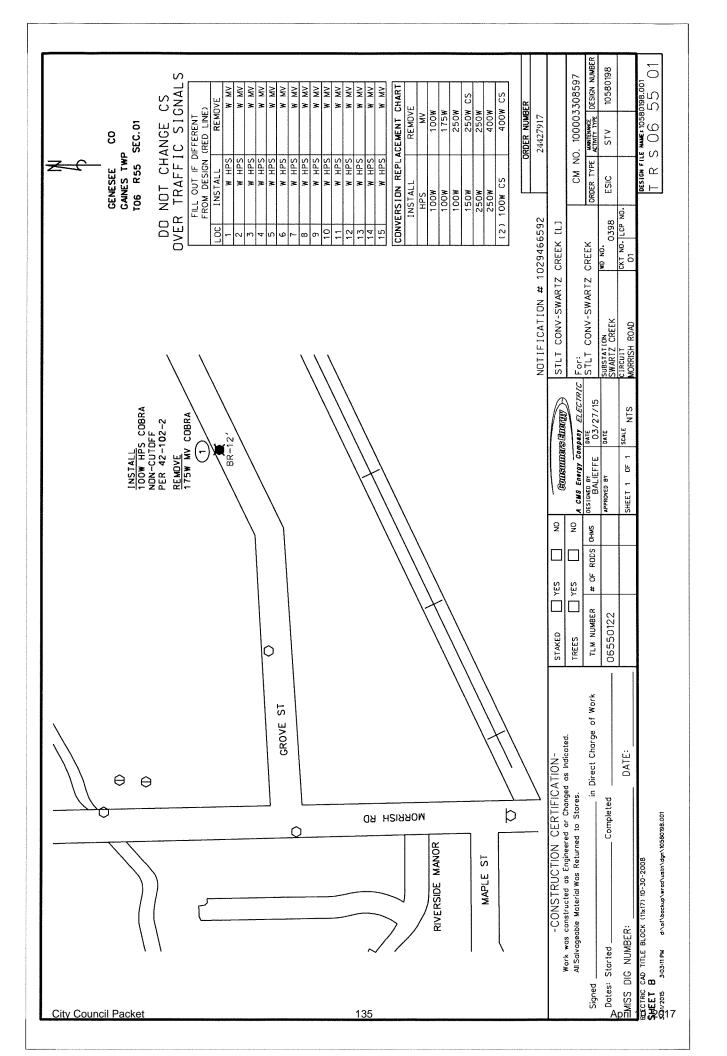

#### ✓ CONSUMERS ENERGY LIGHTING CONTRACT AMENDMENT (Business Item)

For those that were on the city council in 2014 and 2015, Consumers Energy was in the middle of a large scale replacement of inefficient lighting (mercury vapor) with higher efficiency lighting (high pressure sodium). This change resulted in a massive audit of work completed through 2014. A refund followed since some of the changes in efficiency occurred prior to the contract change. CE acknowledged that some changes would still be occurring, and they would submit another contract change when it was completed. That time is now.

Included in the packet is a single page acknowledgement of the changes made since the last contract update. A refund in the form of a service credit is included in the change. This is standard change to our street lighting contract, which will acknowledge lower monthly costs for new fixtures over the old ones that are now replaced. I recommend approval.