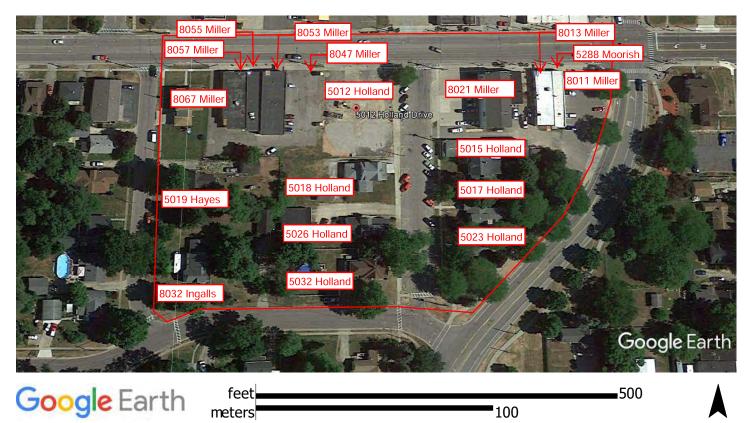

What Exxon Mobile wants (summarized):

- 1. Access to the site to remove soil
- 2. Limited, non-exclusive construction access to Miller Road and Holland Drive
- 3. Rights to place and access monitoring wells on the site
- 4. Deed restrictions that prohibit future residential use onsite
- 5. Passage of an ordinance to prohibit water wells in the vicinity
- 6. An acknowledgement that the city does not intend to abandon Holland Drive
- 7. A release from current a future claims arising from the city

What the City gets (summarized):

- 1. \$115,000 (negotiated up from \$75,000)
- 2. A site that is cleaner and likely to be 'closed' by the MDEQ
- 3. Site restoration, inclusive of an aggregate surface
- 4. Indemnities related to the execution of the project
- 5. The ability to move forward with sale or use of the site