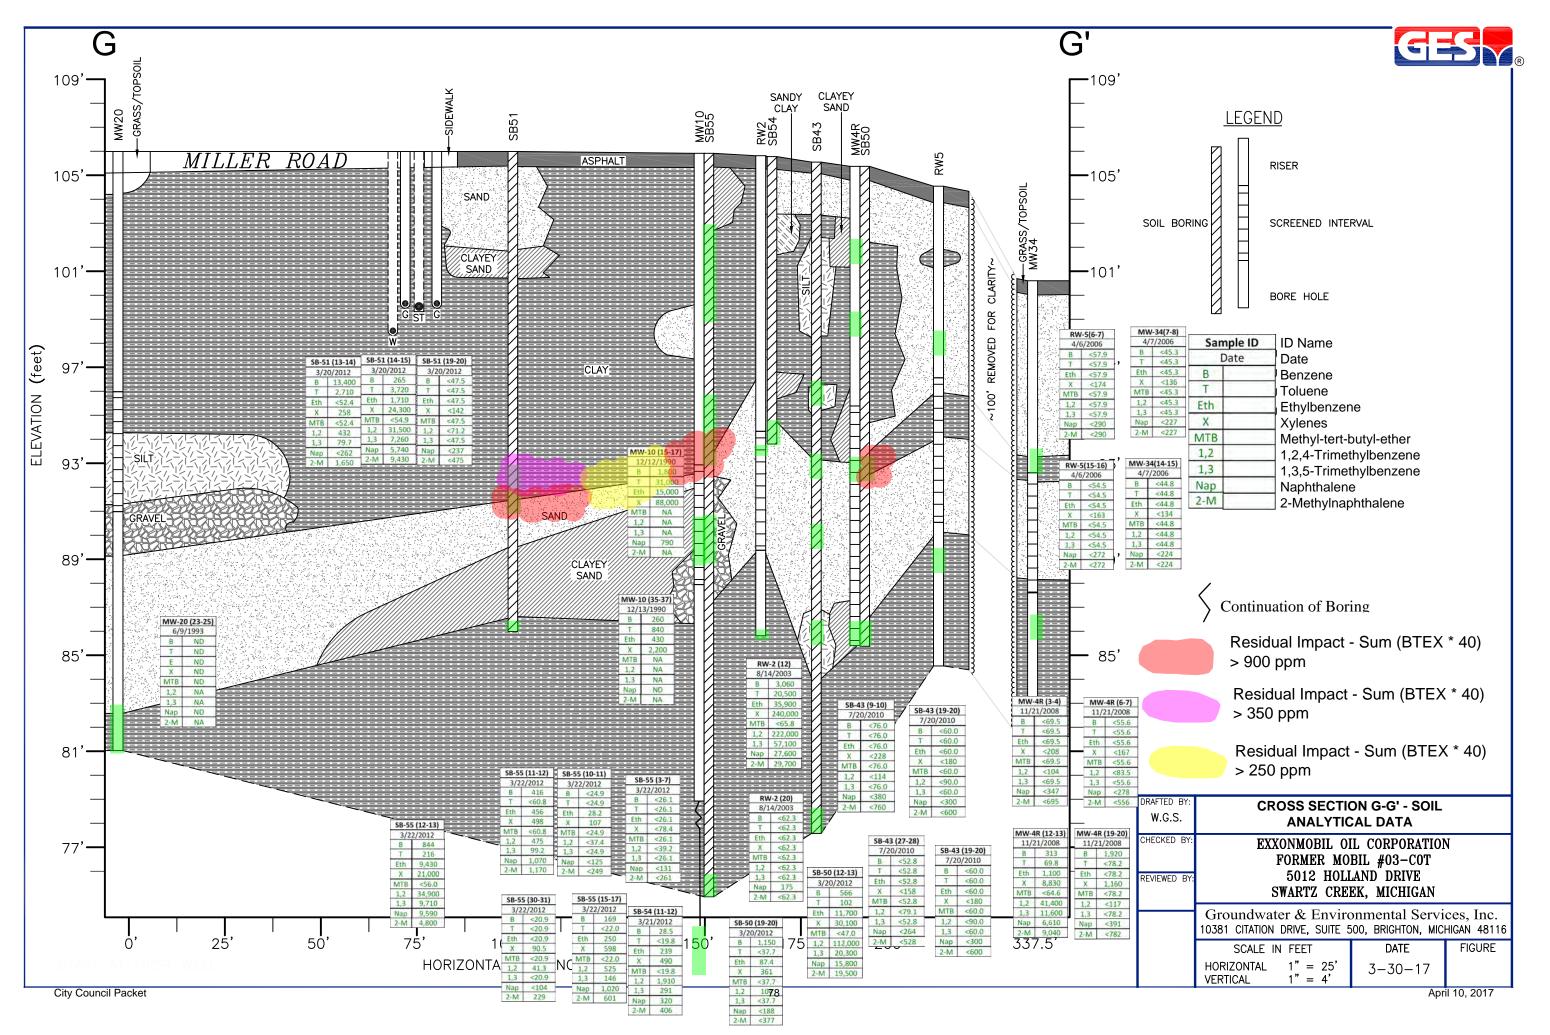

#### ✓ SUNOCO (Business Item)

The final agreement is attached and a resolution to participate is included. As previously noted and discussed, there is some risk here. However, this will enable us to move forward with some form of clean up and resources to invest in the impacted site and surrounding infrastructure. See previous reports for prior details and notes. If there are no new issues, I recommend we proceed.

What Exxon Mobile wants (summarized):

- 1. Access to the site to remove soil
- 2. Limited, non-exclusive construction access to Miller Road and Holland Drive
- 3. Rights to place and access monitoring wells on the site
- 4. Deed restrictions that prohibit future residential use onsite
- 5. Passage of an ordinance to prohibit water wells in the vicinity
- 6. An acknowledgement that the city does not intend to abandon Holland Drive
- 7. A release from current a future claims arising from the city

What the City gets (summarized):

- 1. \$115,000 (negotiated up from \$75,000)
- 2. A site that is cleaner and likely to be 'closed' by the MDEQ
- 3. Site restoration, inclusive of an aggregate surface
- 4. Indemnities related to the execution of the project
- 5. The ability to move forward with sale or use of the site