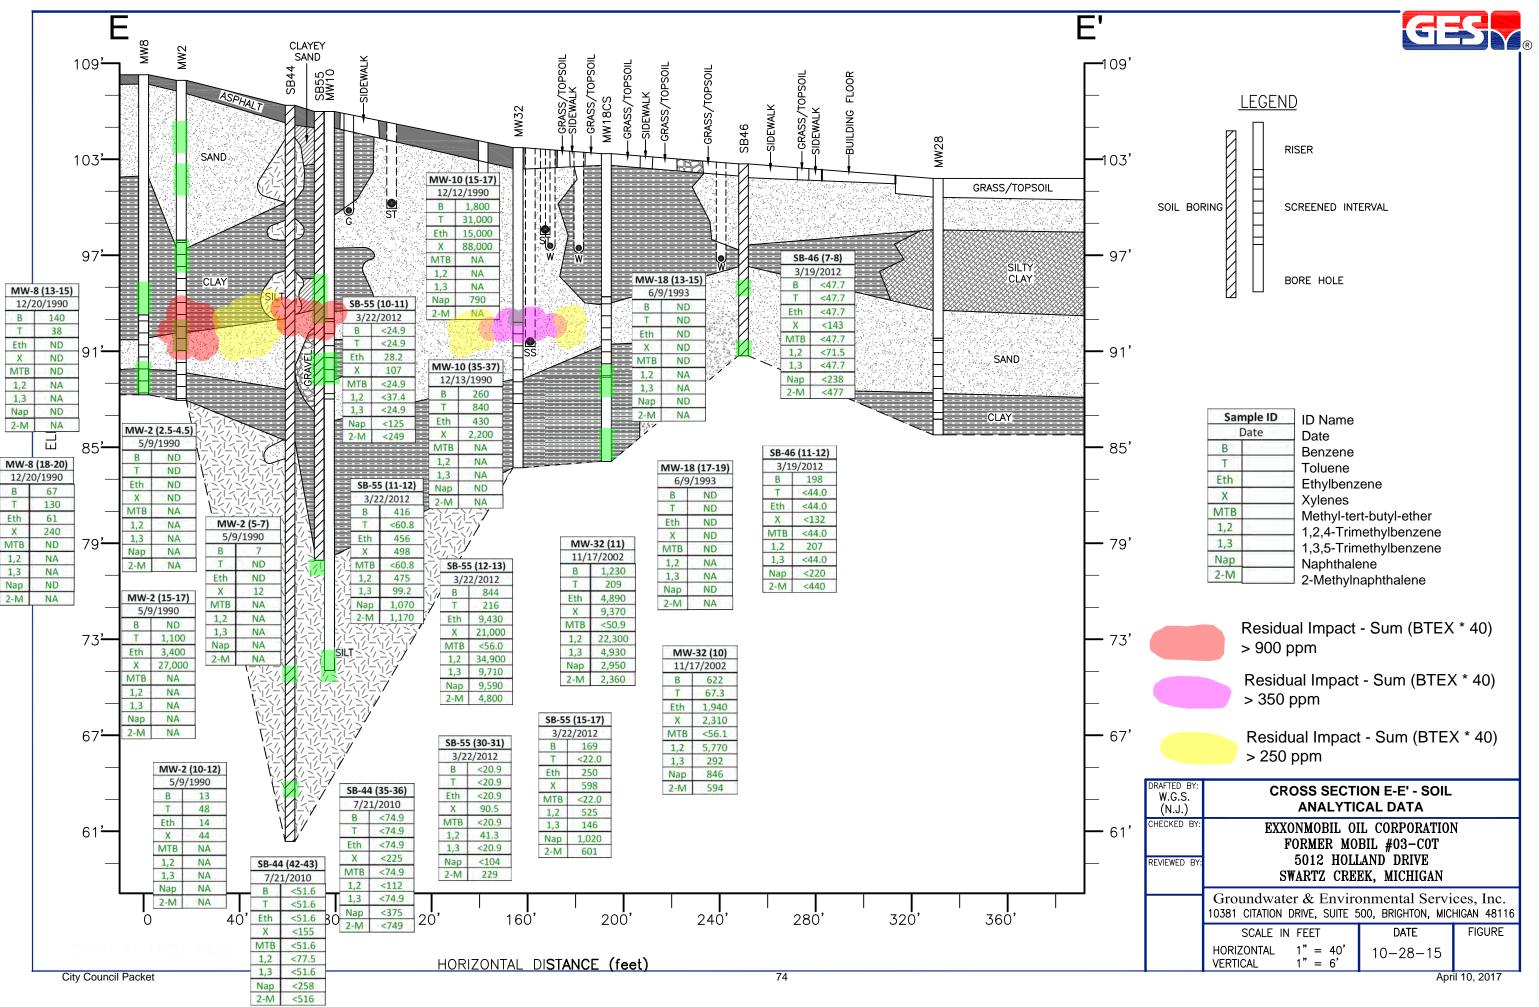

#### ✓ SUNOCO (Business Item)

The final agreement is attached and a resolution to participate is included. As previously noted and discussed, there is some risk here. However, this will enable us to move forward with some form of clean up and resources to invest in the impacted site and surrounding infrastructure. See previous reports for prior details and notes. If there are no new issues, I recommend we proceed.

What Exxon Mobile wants (summarized):

- 1. Access to the site to remove soil
- 2. Limited, non-exclusive construction access to Miller Road and Holland Drive
- 3. Rights to place and access monitoring wells on the site
- 4. Deed restrictions that prohibit future residential use onsite
- 5. Passage of an ordinance to prohibit water wells in the vicinity
- 6. An acknowledgement that the city does not intend to abandon Holland Drive
- 7. A release from current a future claims arising from the city

What the City gets (summarized):

- 1. \$115,000 (negotiated up from \$75,000)
- 2. A site that is cleaner and likely to be 'closed' by the MDEQ
- 3. Site restoration, inclusive of an aggregate surface
- 4. Indemnities related to the execution of the project
- 5. The ability to move forward with sale or use of the site