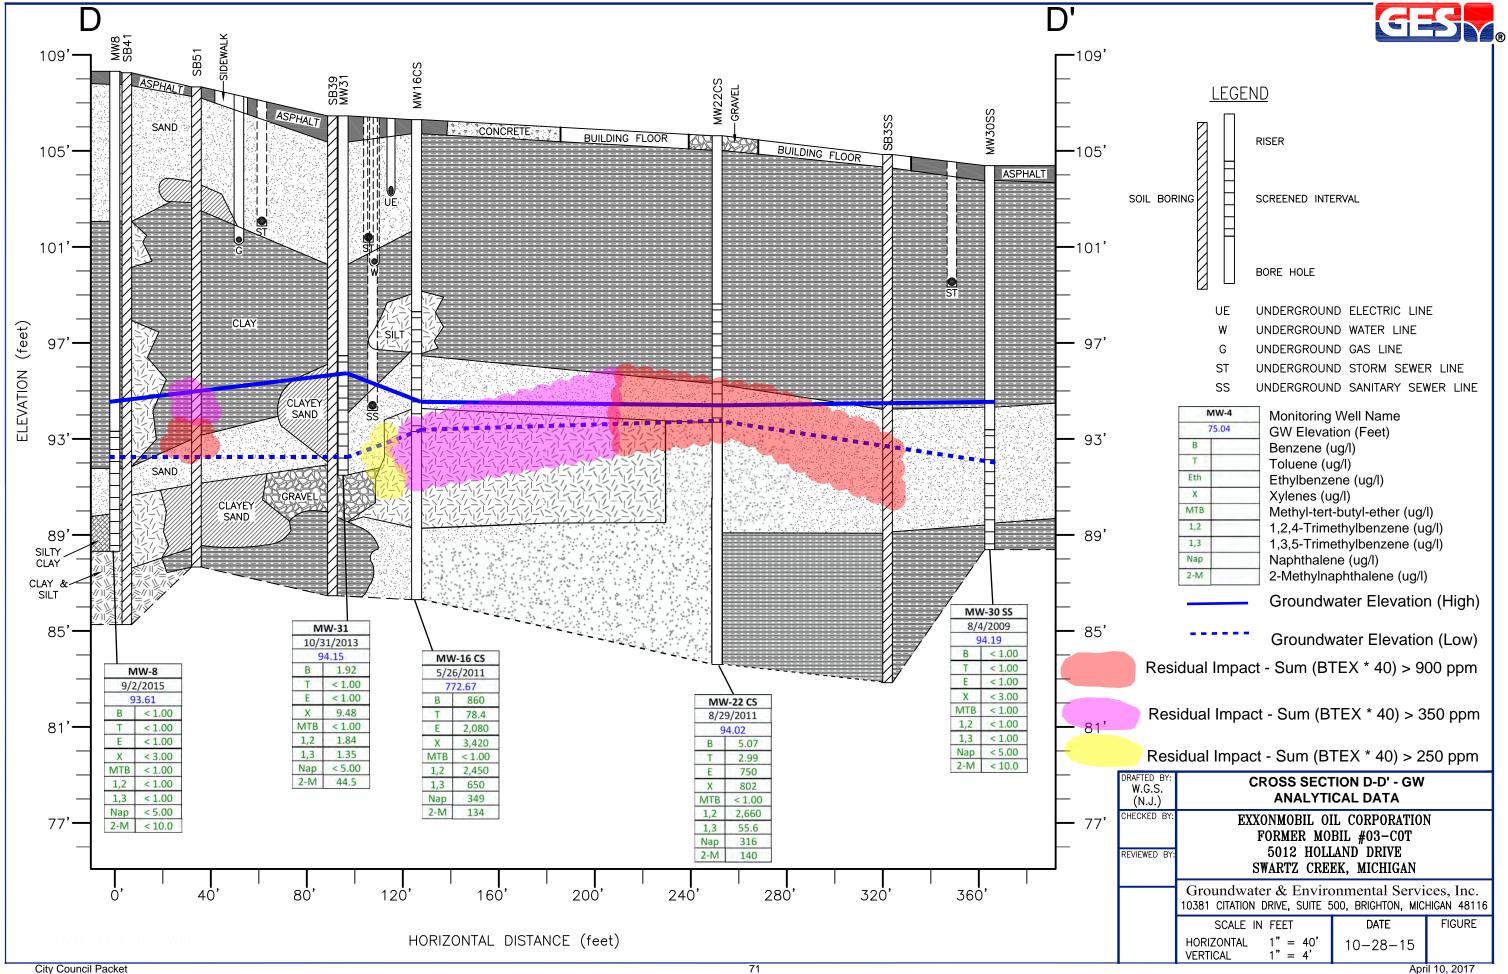

#### ✓ SUNOCO (Business Item)

The final agreement is attached and a resolution to participate is included. As previously noted and discussed, there is some risk here. However, this will enable us to move forward with some form of clean up and resources to invest in the impacted site and surrounding infrastructure. See previous reports for prior details and notes. If there are no new issues, I recommend we proceed.

What Exxon Mobile wants (summarized):

- 1. Access to the site to remove soil
- 2. Limited, non-exclusive construction access to Miller Road and Holland Drive
- 3. Rights to place and access monitoring wells on the site
- 4. Deed restrictions that prohibit future residential use onsite
- 5. Passage of an ordinance to prohibit water wells in the vicinity
- 6. An acknowledgement that the city does not intend to abandon Holland Drive
- 7. A release from current a future claims arising from the city

What the City gets (summarized):

- 1. \$115,000 (negotiated up from \$75,000)
- 2. A site that is cleaner and likely to be 'closed' by the MDEQ
- 3. Site restoration, inclusive of an aggregate surface
- 4. Indemnities related to the execution of the project
- 5. The ability to move forward with sale or use of the site