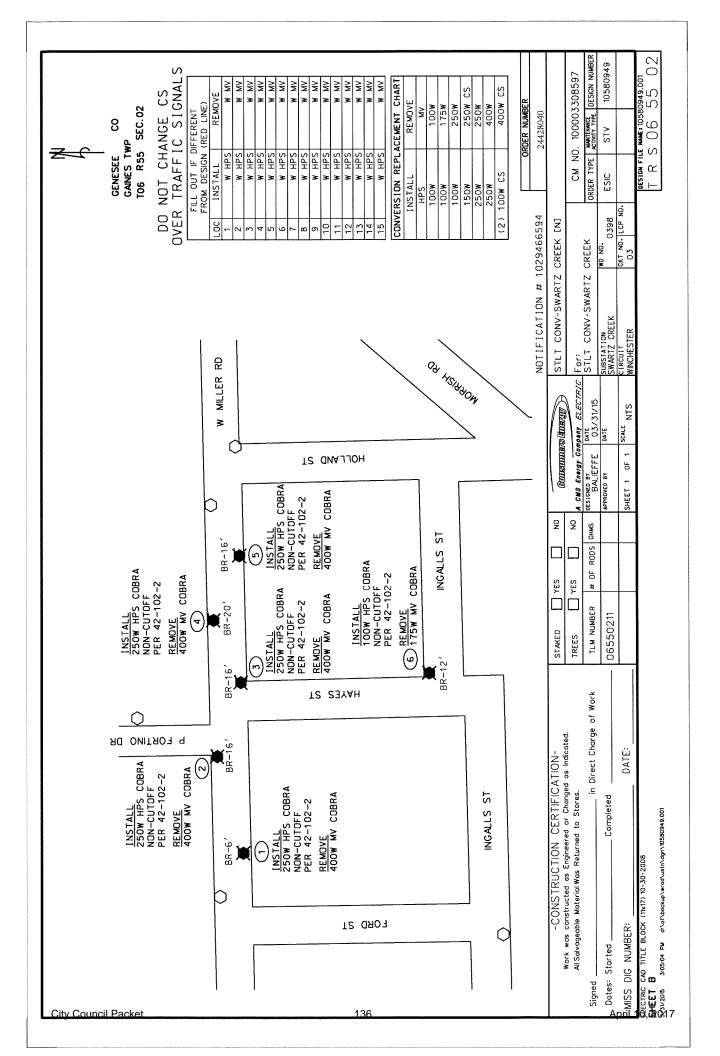

#### ✓ CONSUMERS ENERGY LIGHTING CONTRACT AMENDMENT (Business Item)

For those that were on the city council in 2014 and 2015, Consumers Energy was in the middle of a large scale replacement of inefficient lighting (mercury vapor) with higher efficiency lighting (high pressure sodium). This change resulted in a massive audit of work completed through 2014. A refund followed since some of the changes in efficiency occurred prior to the contract change. CE acknowledged that some changes would still be occurring, and they would submit another contract change when it was completed. That time is now.

Included in the packet is a single page acknowledgement of the changes made since the last contract update. A refund in the form of a service credit is included in the change. This is standard change to our street lighting contract, which will acknowledge lower monthly costs for new fixtures over the old ones that are now replaced. I recommend approval.