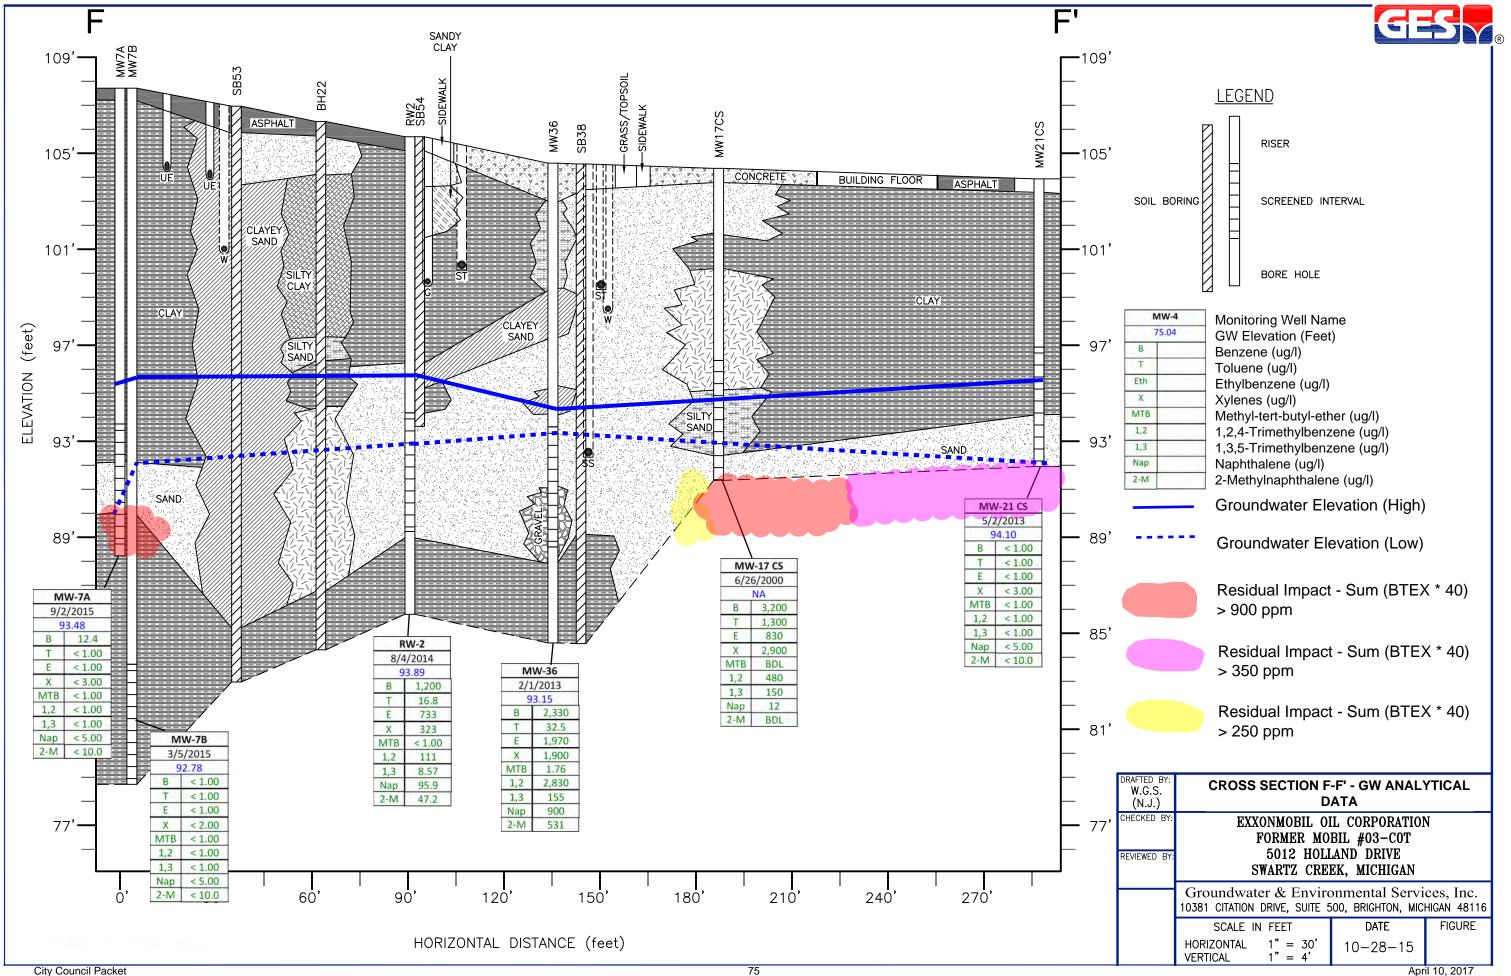

#### ✓ SUNOCO (Business Item)

The final agreement is attached and a resolution to participate is included. As previously noted and discussed, there is some risk here. However, this will enable us to move forward with some form of clean up and resources to invest in the impacted site and surrounding infrastructure. See previous reports for prior details and notes. If there are no new issues, I recommend we proceed.

What Exxon Mobile wants (summarized):

- 1. Access to the site to remove soil
- 2. Limited, non-exclusive construction access to Miller Road and Holland Drive
- 3. Rights to place and access monitoring wells on the site
- 4. Deed restrictions that prohibit future residential use onsite
- 5. Passage of an ordinance to prohibit water wells in the vicinity
- 6. An acknowledgement that the city does not intend to abandon Holland Drive
- 7. A release from current a future claims arising from the city

What the City gets (summarized):

- 1. \$115,000 (negotiated up from \$75,000)
- 2. A site that is cleaner and likely to be 'closed' by the MDEQ
- 3. Site restoration, inclusive of an aggregate surface
- 4. Indemnities related to the execution of the project
- 5. The ability to move forward with sale or use of the site