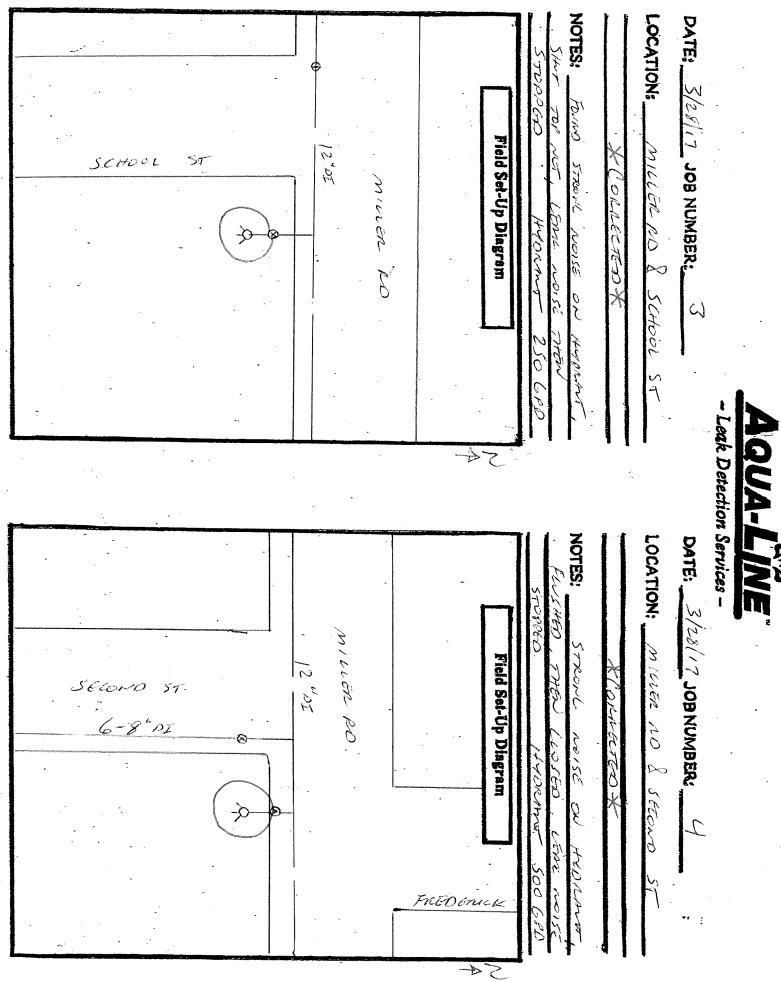

#### ✓ WATER LOSS (Business Item)

A water main leak has been detected under the intersection of Miller and Elms Road! Repair began on Wednesday, April 5<sup>th</sup>, but it was concluded at noon once it was discovered that the leak was encased in concrete and appeared to be originating further to the east than the dig site. As of writing, a second excavation is planned to get to the original point. IF this is unsuccessful, a more predetermined and engineered approach will likely be necessary to access or replace this section of pipe. The complication is the proximity with a 66" storm line.

On the bright side, this could be THE leak. Aqua-Line discovered the leak using acoustic technology on nearby hydrants, and then followed the sound to locate a location under the road. The leak is reported to be discharging into a 66" storm drain. Discharge into a large volume storm outfall was one of two scenarios that could explain the loss as a leak, with the other being a leak under or near the creek.

The flow, according to our leak detection consultant, could be as high as 75,000 gallons per day (3,650,000 cubic feet a year)! This seems high. However, if this leak is at the scale described, our water loss should drop by half and be within expected thresholds. For the moment, let us assume nothing and hope for the best.

In addition, they discovered two other sizable leaks and a couple smaller ones. This brings the total loss to over 110,000 gallons per day. We are working on these issues and hope to resolve nearly all of the unexplained community water loss.