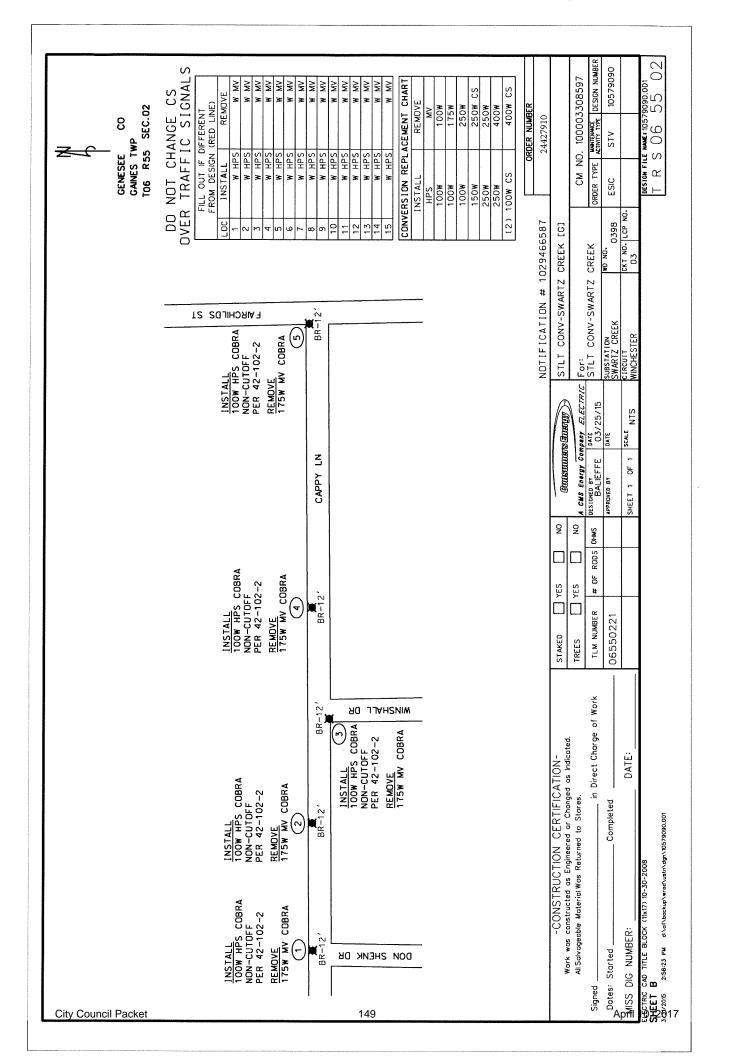

#### ✓ CONSUMERS ENERGY LIGHTING CONTRACT AMENDMENT (Business Item)

For those that were on the city council in 2014 and 2015, Consumers Energy was in the middle of a large scale replacement of inefficient lighting (mercury vapor) with higher efficiency lighting (high pressure sodium). This change resulted in a massive audit of work completed through 2014. A refund followed since some of the changes in efficiency occurred prior to the contract change. CE acknowledged that some changes would still be occurring, and they would submit another contract change when it was completed. That time is now.

Included in the packet is a single page acknowledgement of the changes made since the last contract update. A refund in the form of a service credit is included in the change. This is standard change to our street lighting contract, which will acknowledge lower monthly costs for new fixtures over the old ones that are now replaced. I recommend approval.