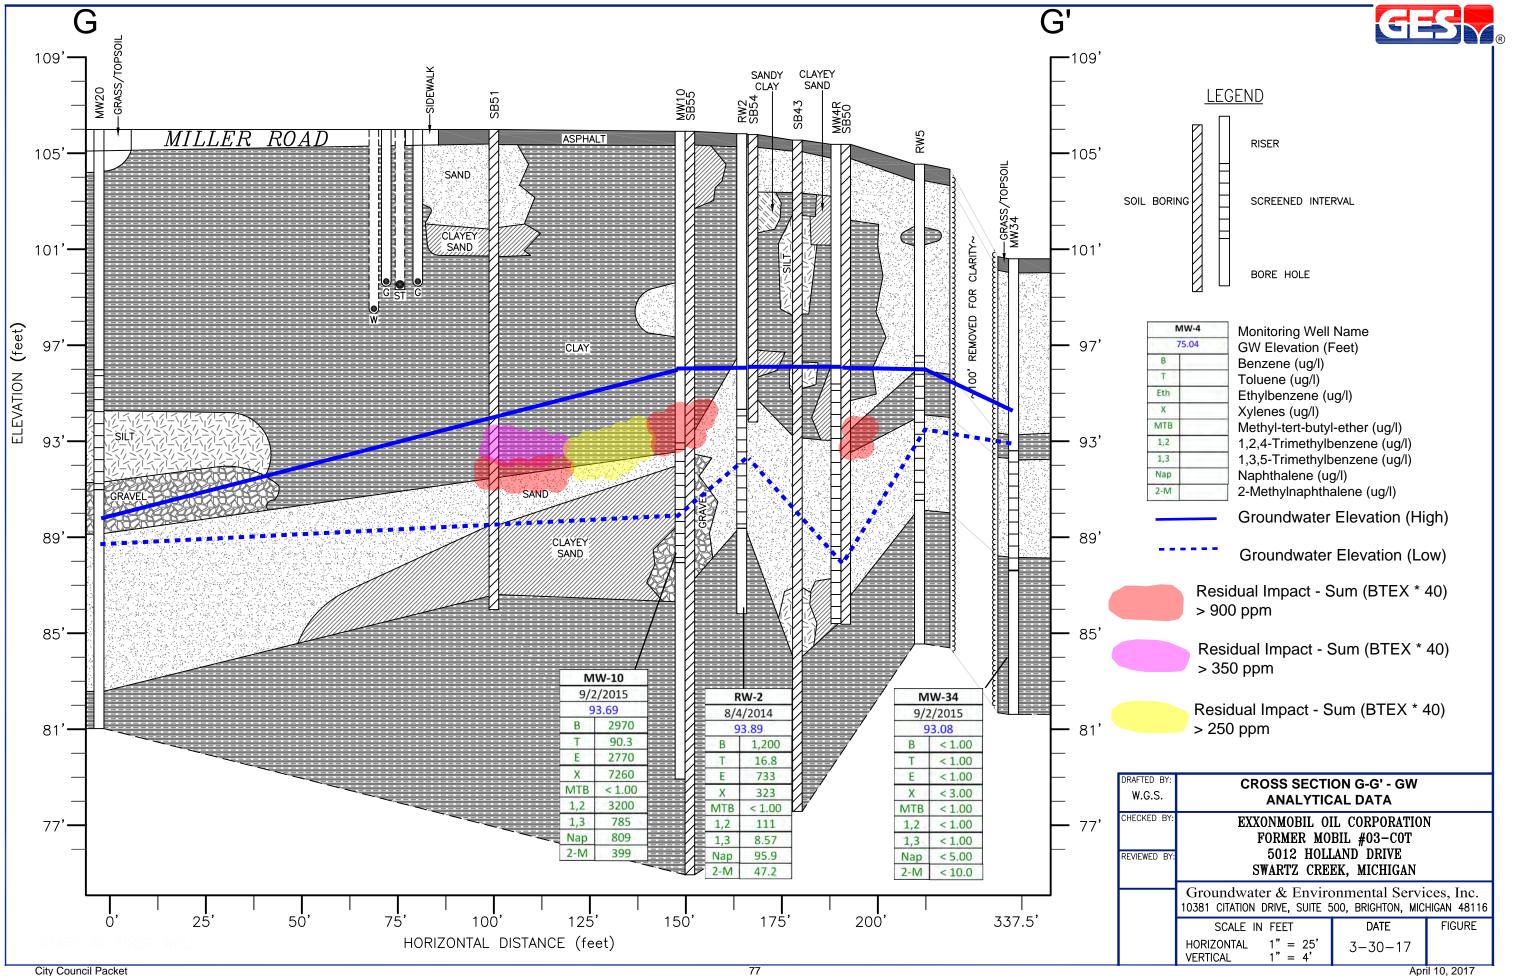

#### ✓ SUNOCO (Business Item)

The final agreement is attached and a resolution to participate is included. As previously noted and discussed, there is some risk here. However, this will enable us to move forward with some form of clean up and resources to invest in the impacted site and surrounding infrastructure. See previous reports for prior details and notes. If there are no new issues, I recommend we proceed.

What Exxon Mobile wants (summarized):

- 1. Access to the site to remove soil
- 2. Limited, non-exclusive construction access to Miller Road and Holland Drive
- 3. Rights to place and access monitoring wells on the site
- 4. Deed restrictions that prohibit future residential use onsite
- 5. Passage of an ordinance to prohibit water wells in the vicinity
- 6. An acknowledgement that the city does not intend to abandon Holland Drive
- 7. A release from current a future claims arising from the city

What the City gets (summarized):

- 1. \$115,000 (negotiated up from \$75,000)
- 2. A site that is cleaner and likely to be 'closed' by the MDEQ
- 3. Site restoration, inclusive of an aggregate surface
- 4. Indemnities related to the execution of the project
- 5. The ability to move forward with sale or use of the site