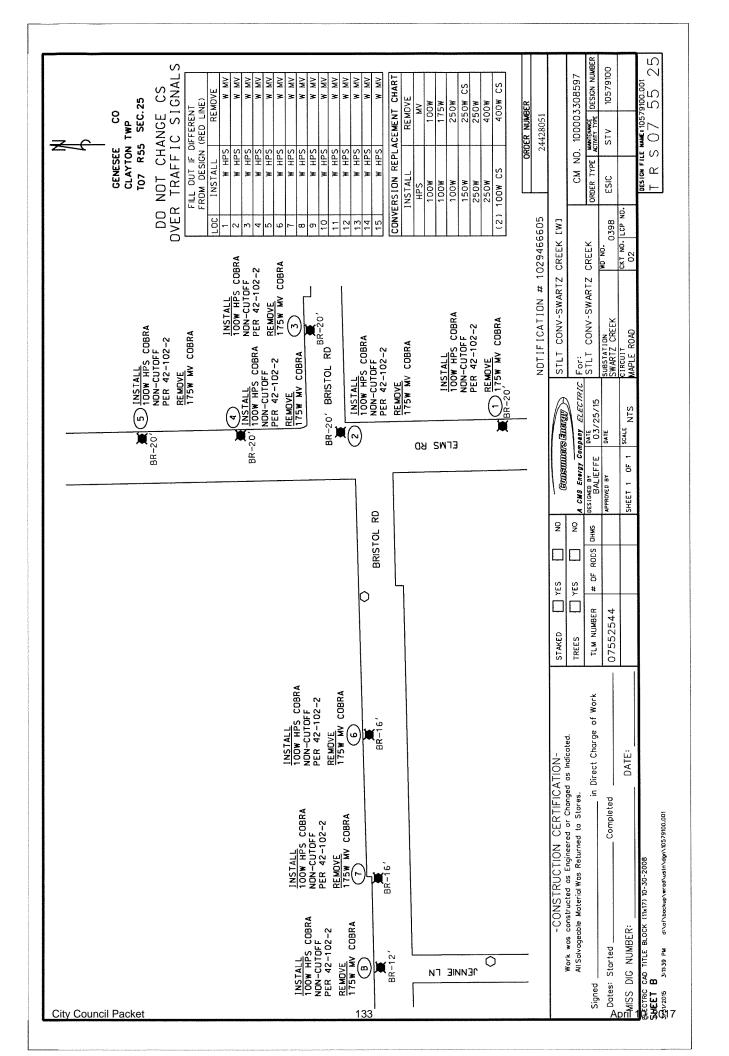

#### ✓ CONSUMERS ENERGY LIGHTING CONTRACT AMENDMENT (Business Item)

For those that were on the city council in 2014 and 2015, Consumers Energy was in the middle of a large scale replacement of inefficient lighting (mercury vapor) with higher efficiency lighting (high pressure sodium). This change resulted in a massive audit of work completed through 2014. A refund followed since some of the changes in efficiency occurred prior to the contract change. CE acknowledged that some changes would still be occurring, and they would submit another contract change when it was completed. That time is now.

Included in the packet is a single page acknowledgement of the changes made since the last contract update. A refund in the form of a service credit is included in the change. This is standard change to our street lighting contract, which will acknowledge lower monthly costs for new fixtures over the old ones that are now replaced. I recommend approval.