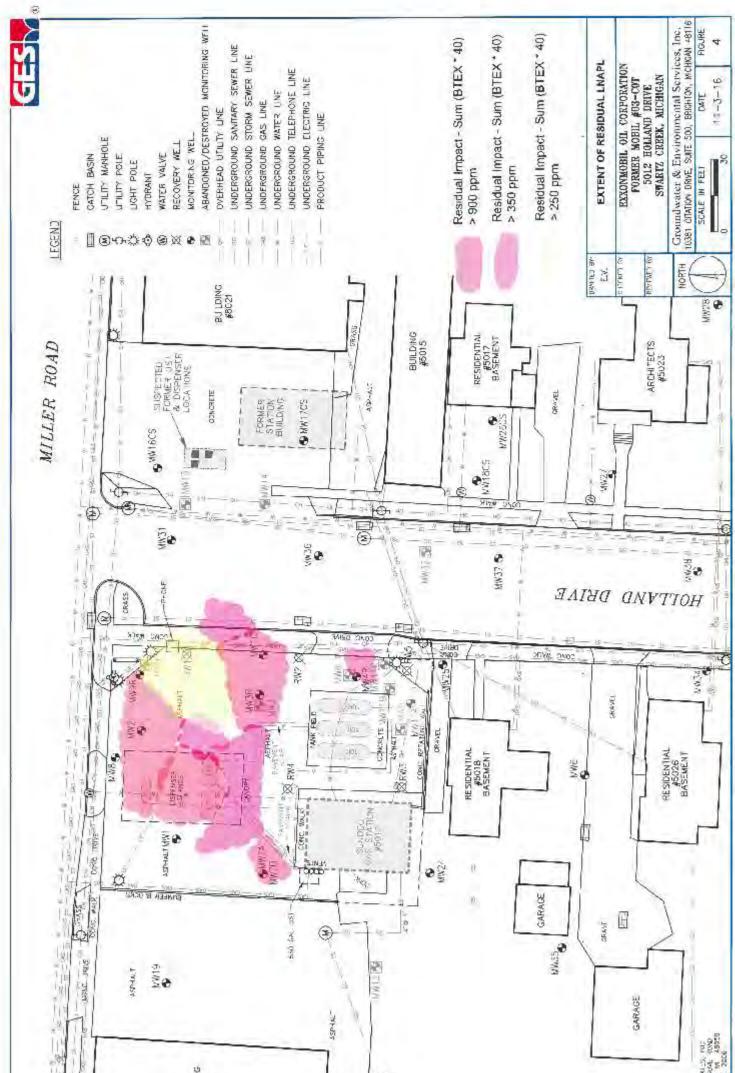

#### ✓ SUNOCO (Business Item)

The final agreement is attached and a resolution to participate is included. As previously noted and discussed, there is some risk here. However, this will enable us to move forward with some form of clean up and resources to invest in the impacted site and surrounding infrastructure. See previous reports for prior details and notes. If there are no new issues, I recommend we proceed.

What Exxon Mobile wants (summarized):

- 1. Access to the site to remove soil
- 2. Limited, non-exclusive construction access to Miller Road and Holland Drive
- 3. Rights to place and access monitoring wells on the site
- 4. Deed restrictions that prohibit future residential use onsite
- 5. Passage of an ordinance to prohibit water wells in the vicinity
- 6. An acknowledgement that the city does not intend to abandon Holland Drive
- 7. A release from current a future claims arising from the city

What the City gets (summarized):

- 1. \$115,000 (negotiated up from \$75,000)
- 2. A site that is cleaner and likely to be 'closed' by the MDEQ
- 3. Site restoration, inclusive of an aggregate surface
- 4. Indemnities related to the execution of the project
- 5. The ability to move forward with sale or use of the site