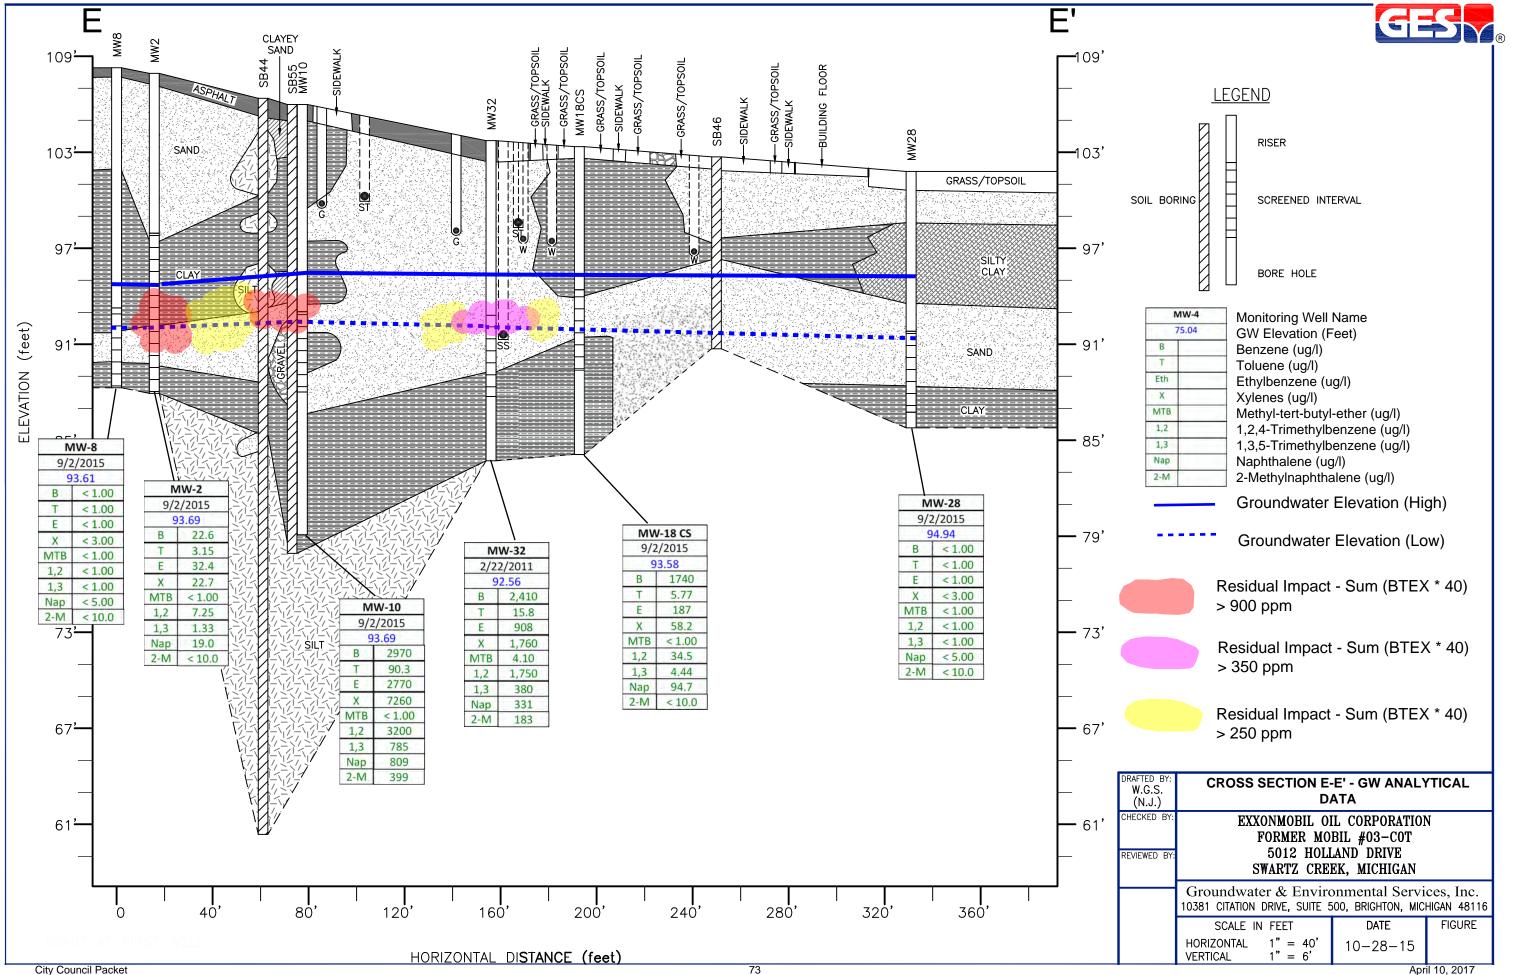

#### ✓ SUNOCO (Business Item)

The final agreement is attached and a resolution to participate is included. As previously noted and discussed, there is some risk here. However, this will enable us to move forward with some form of clean up and resources to invest in the impacted site and surrounding infrastructure. See previous reports for prior details and notes. If there are no new issues, I recommend we proceed.

What Exxon Mobile wants (summarized):

- 1. Access to the site to remove soil
- 2. Limited, non-exclusive construction access to Miller Road and Holland Drive
- 3. Rights to place and access monitoring wells on the site
- 4. Deed restrictions that prohibit future residential use onsite
- 5. Passage of an ordinance to prohibit water wells in the vicinity
- 6. An acknowledgement that the city does not intend to abandon Holland Drive
- 7. A release from current a future claims arising from the city

What the City gets (summarized):

- 1. \$115,000 (negotiated up from \$75,000)
- 2. A site that is cleaner and likely to be 'closed' by the MDEQ
- 3. Site restoration, inclusive of an aggregate surface
- 4. Indemnities related to the execution of the project
- 5. The ability to move forward with sale or use of the site