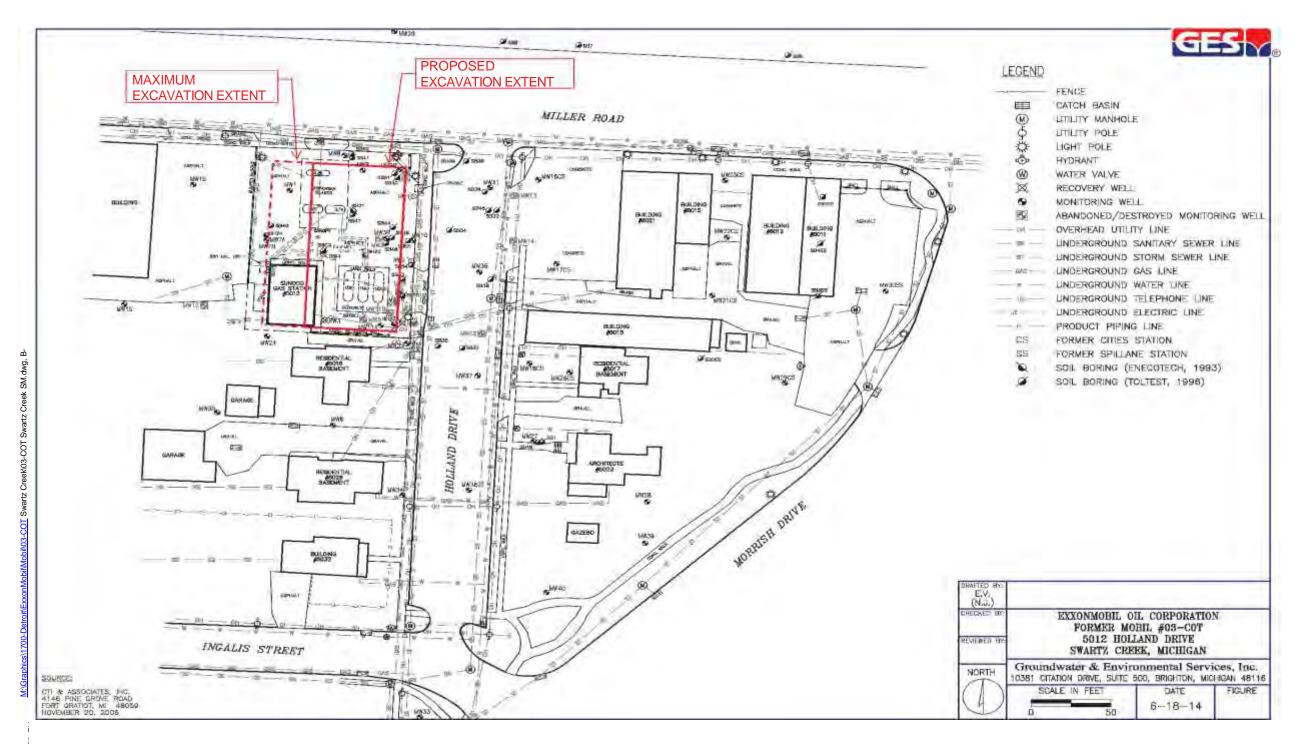

#### ✓ SUNOCO (Business Item)

The final agreement is attached and a resolution to participate is included. As previously noted and discussed, there is some risk here. However, this will enable us to move forward with some form of clean up and resources to invest in the impacted site and surrounding infrastructure. See previous reports for prior details and notes. If there are no new issues, I recommend we proceed.

What Exxon Mobile wants (summarized):

- 1. Access to the site to remove soil
- 2. Limited, non-exclusive construction access to Miller Road and Holland Drive
- 3. Rights to place and access monitoring wells on the site
- 4. Deed restrictions that prohibit future residential use onsite
- 5. Passage of an ordinance to prohibit water wells in the vicinity
- 6. An acknowledgement that the city does not intend to abandon Holland Drive
- 7. A release from current a future claims arising from the city

What the City gets (summarized):

- 1. \$115,000 (negotiated up from \$75,000)
- 2. A site that is cleaner and likely to be 'closed' by the MDEQ
- 3. Site restoration, inclusive of an aggregate surface
- 4. Indemnities related to the execution of the project
- 5. The ability to move forward with sale or use of the site