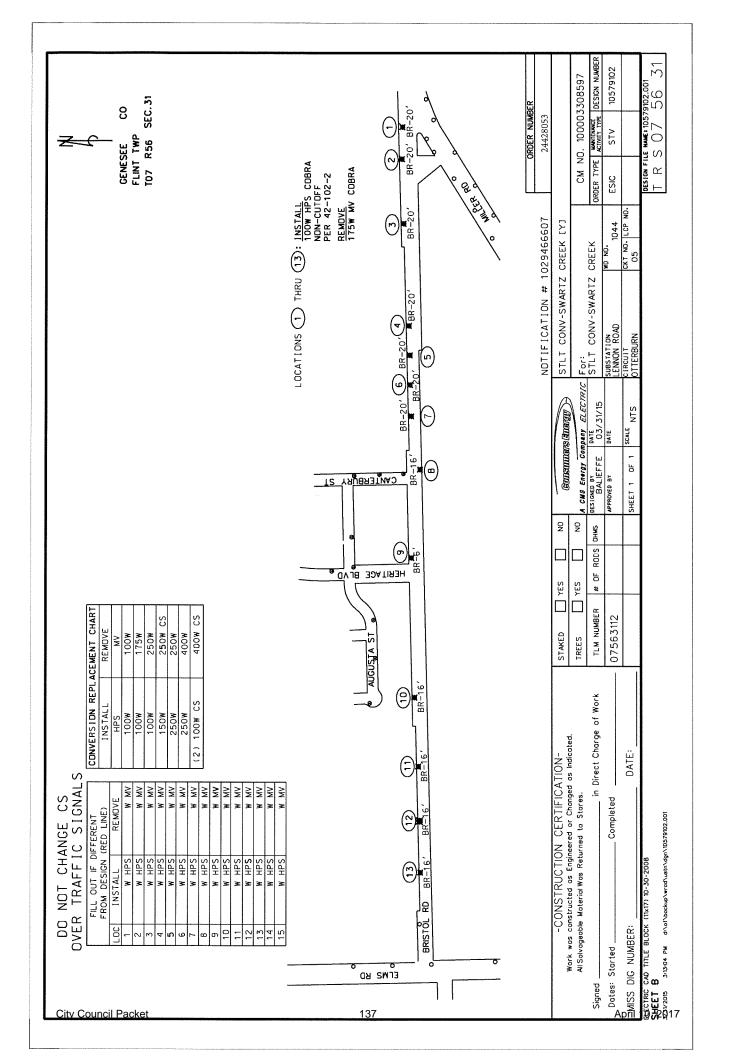

#### ✓ CONSUMERS ENERGY LIGHTING CONTRACT AMENDMENT (Business Item)

For those that were on the city council in 2014 and 2015, Consumers Energy was in the middle of a large scale replacement of inefficient lighting (mercury vapor) with higher efficiency lighting (high pressure sodium). This change resulted in a massive audit of work completed through 2014. A refund followed since some of the changes in efficiency occurred prior to the contract change. CE acknowledged that some changes would still be occurring, and they would submit another contract change when it was completed. That time is now.

Included in the packet is a single page acknowledgement of the changes made since the last contract update. A refund in the form of a service credit is included in the change. This is standard change to our street lighting contract, which will acknowledge lower monthly costs for new fixtures over the old ones that are now replaced. I recommend approval.