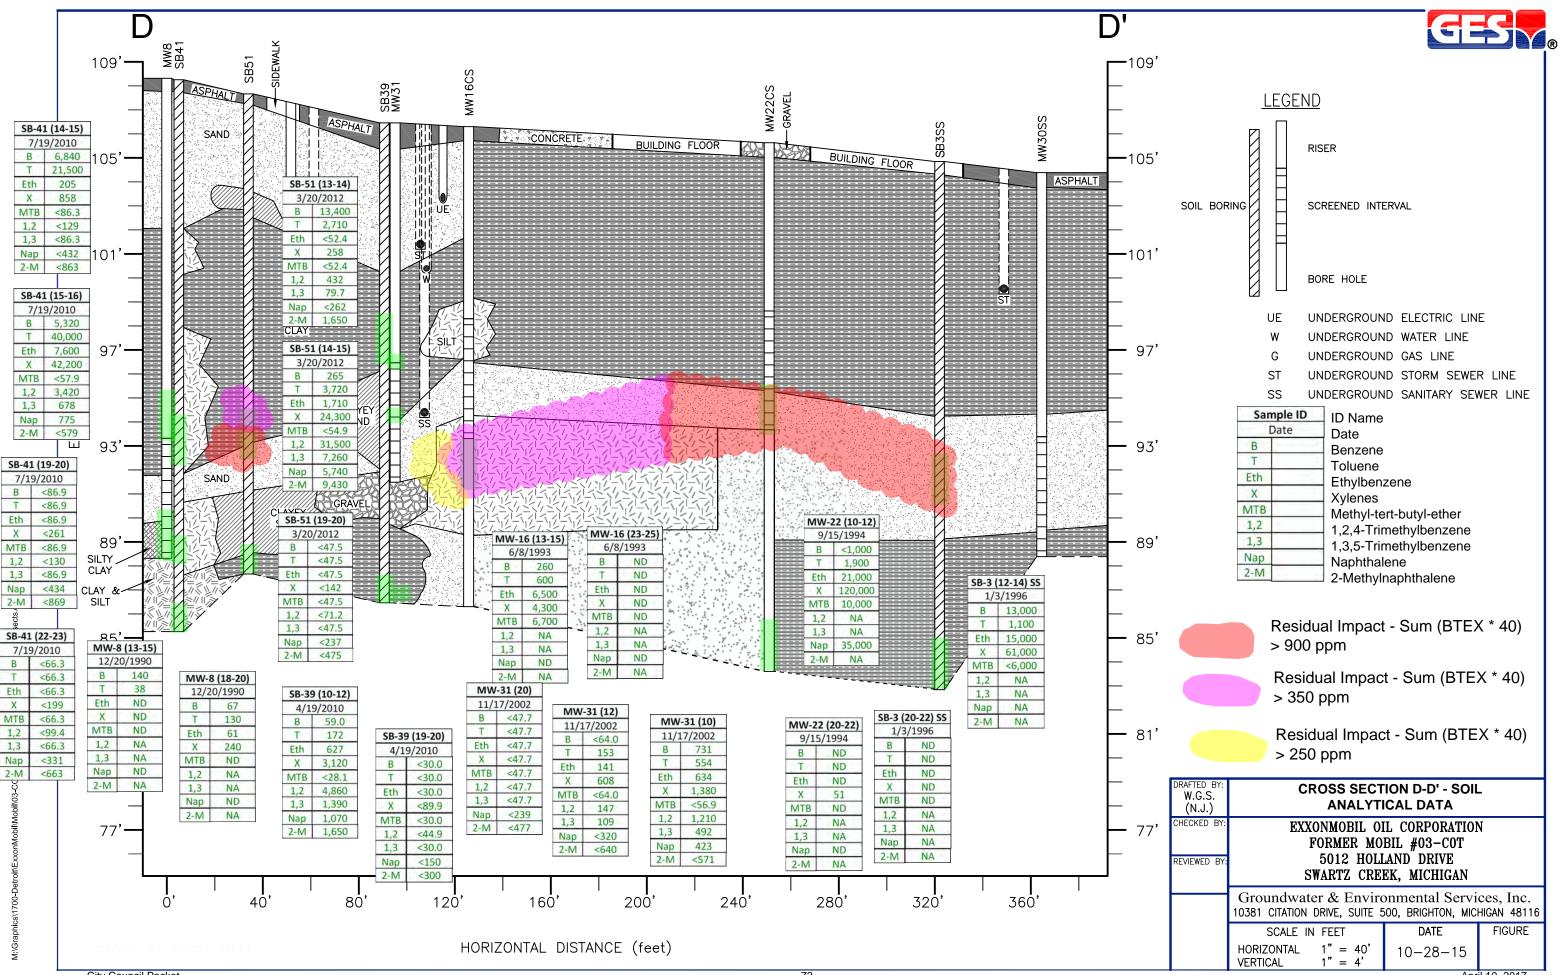

#### ✓ SUNOCO (Business Item)

The final agreement is attached and a resolution to participate is included. As previously noted and discussed, there is some risk here. However, this will enable us to move forward with some form of clean up and resources to invest in the impacted site and surrounding infrastructure. See previous reports for prior details and notes. If there are no new issues, I recommend we proceed.

What Exxon Mobile wants (summarized):

- 1. Access to the site to remove soil
- 2. Limited, non-exclusive construction access to Miller Road and Holland Drive
- 3. Rights to place and access monitoring wells on the site
- 4. Deed restrictions that prohibit future residential use onsite
- 5. Passage of an ordinance to prohibit water wells in the vicinity
- 6. An acknowledgement that the city does not intend to abandon Holland Drive
- 7. A release from current a future claims arising from the city

What the City gets (summarized):

- 1. \$115,000 (negotiated up from \$75,000)
- 2. A site that is cleaner and likely to be 'closed' by the MDEQ
- 3. Site restoration, inclusive of an aggregate surface
- 4. Indemnities related to the execution of the project
- 5. The ability to move forward with sale or use of the site