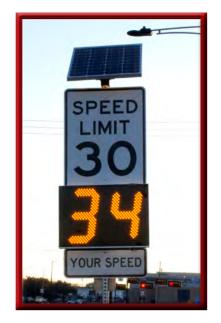

Lastly, as part of the traffic calming discussion, the committee was introduced to radar feedback signs. I have included an example of one in the packet. These instruments range in price from \$2,500 to \$4,500 for solar powered fixtures. The committee feels this could be valuable as part of a community-wide program that engages in speed awareness. Given the popularity and noted effectiveness of our speed trailer in the past, I agree. The committee recommended that the city council invest in six of these that could be strategically placed around the city and relocated from time to time. Please let me know what you think. I can have quotes for like-kind products available on the 24<sup>th</sup> of April if there is interest in making this investment.