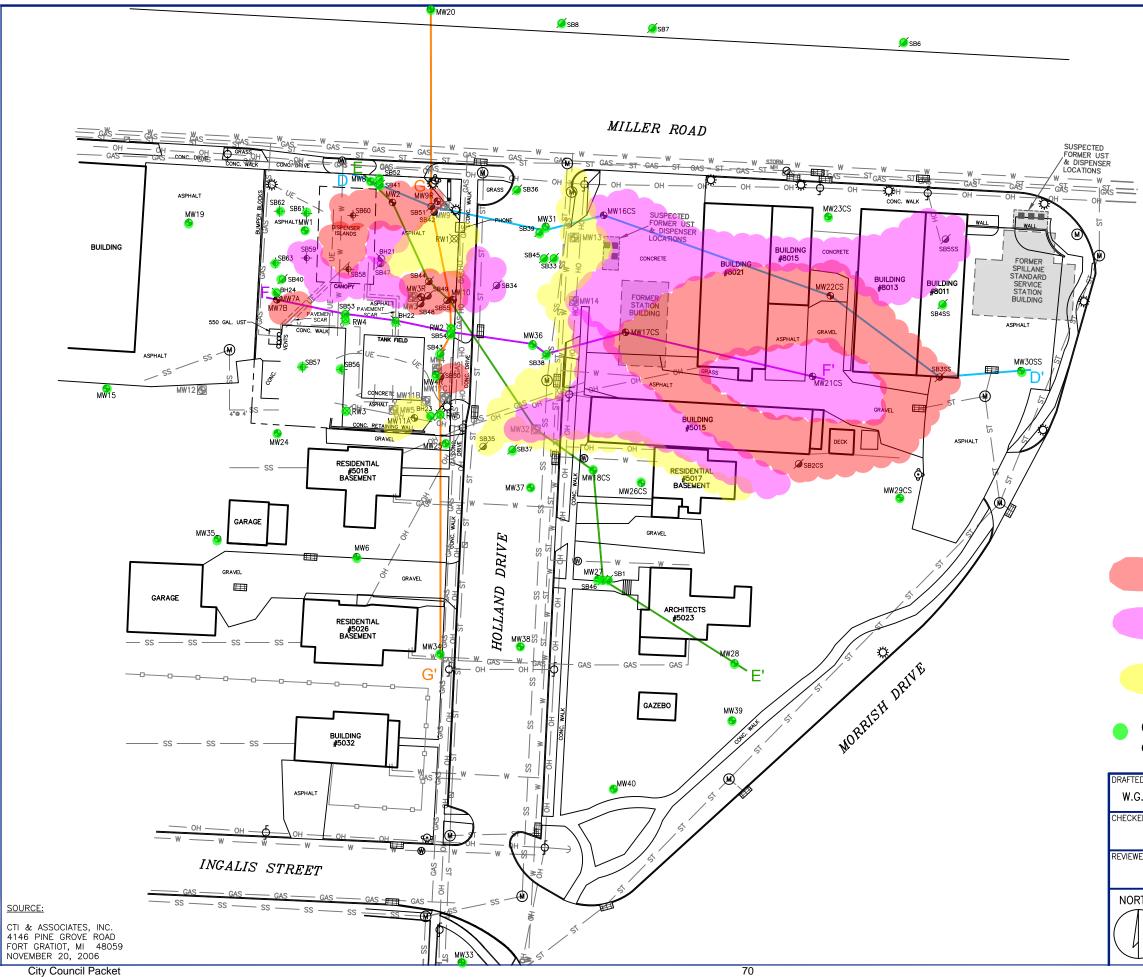

#### ✓ SUNOCO (Business Item)

The final agreement is attached and a resolution to participate is included. As previously noted and discussed, there is some risk here. However, this will enable us to move forward with some form of clean up and resources to invest in the impacted site and surrounding infrastructure. See previous reports for prior details and notes. If there are no new issues, I recommend we proceed.

What Exxon Mobile wants (summarized):

- 1. Access to the site to remove soil
- 2. Limited, non-exclusive construction access to Miller Road and Holland Drive
- 3. Rights to place and access monitoring wells on the site
- 4. Deed restrictions that prohibit future residential use onsite
- 5. Passage of an ordinance to prohibit water wells in the vicinity
- 6. An acknowledgement that the city does not intend to abandon Holland Drive
- 7. A release from current a future claims arising from the city

What the City gets (summarized):

- 1. \$115,000 (negotiated up from \$75,000)
- 2. A site that is cleaner and likely to be 'closed' by the MDEQ
- 3. Site restoration, inclusive of an aggregate surface
- 4. Indemnities related to the execution of the project
- 5. The ability to move forward with sale or use of the site