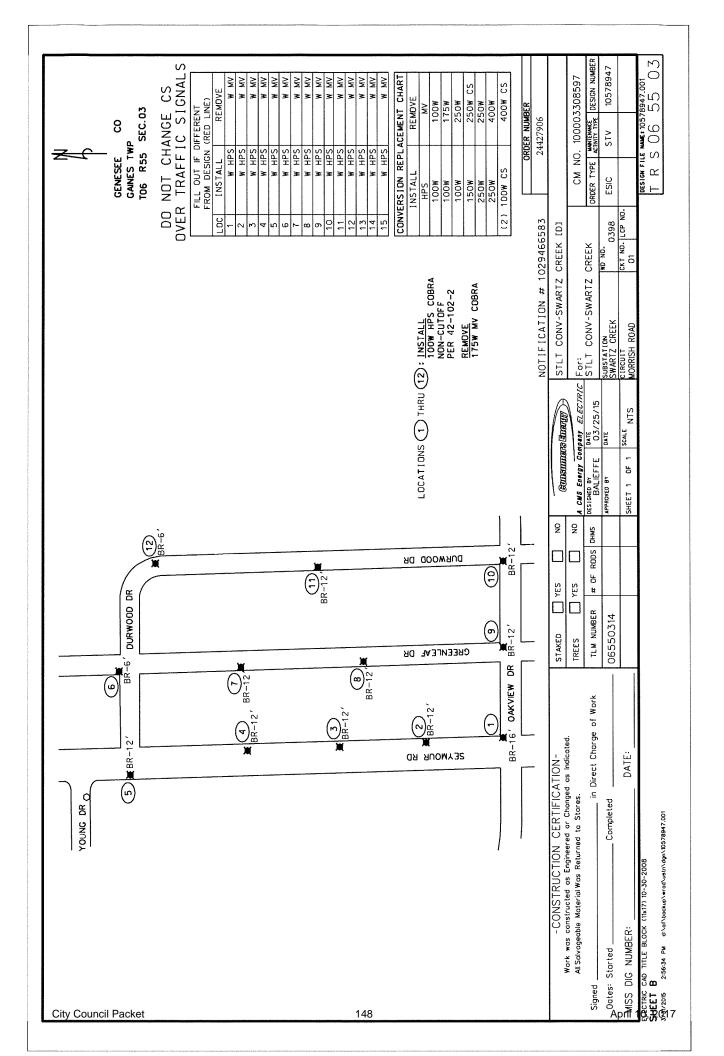

#### ✓ CONSUMERS ENERGY LIGHTING CONTRACT AMENDMENT (Business Item)

For those that were on the city council in 2014 and 2015, Consumers Energy was in the middle of a large scale replacement of inefficient lighting (mercury vapor) with higher efficiency lighting (high pressure sodium). This change resulted in a massive audit of work completed through 2014. A refund followed since some of the changes in efficiency occurred prior to the contract change. CE acknowledged that some changes would still be occurring, and they would submit another contract change when it was completed. That time is now.

Included in the packet is a single page acknowledgement of the changes made since the last contract update. A refund in the form of a service credit is included in the change. This is standard change to our street lighting contract, which will acknowledge lower monthly costs for new fixtures over the old ones that are now replaced. I recommend approval.