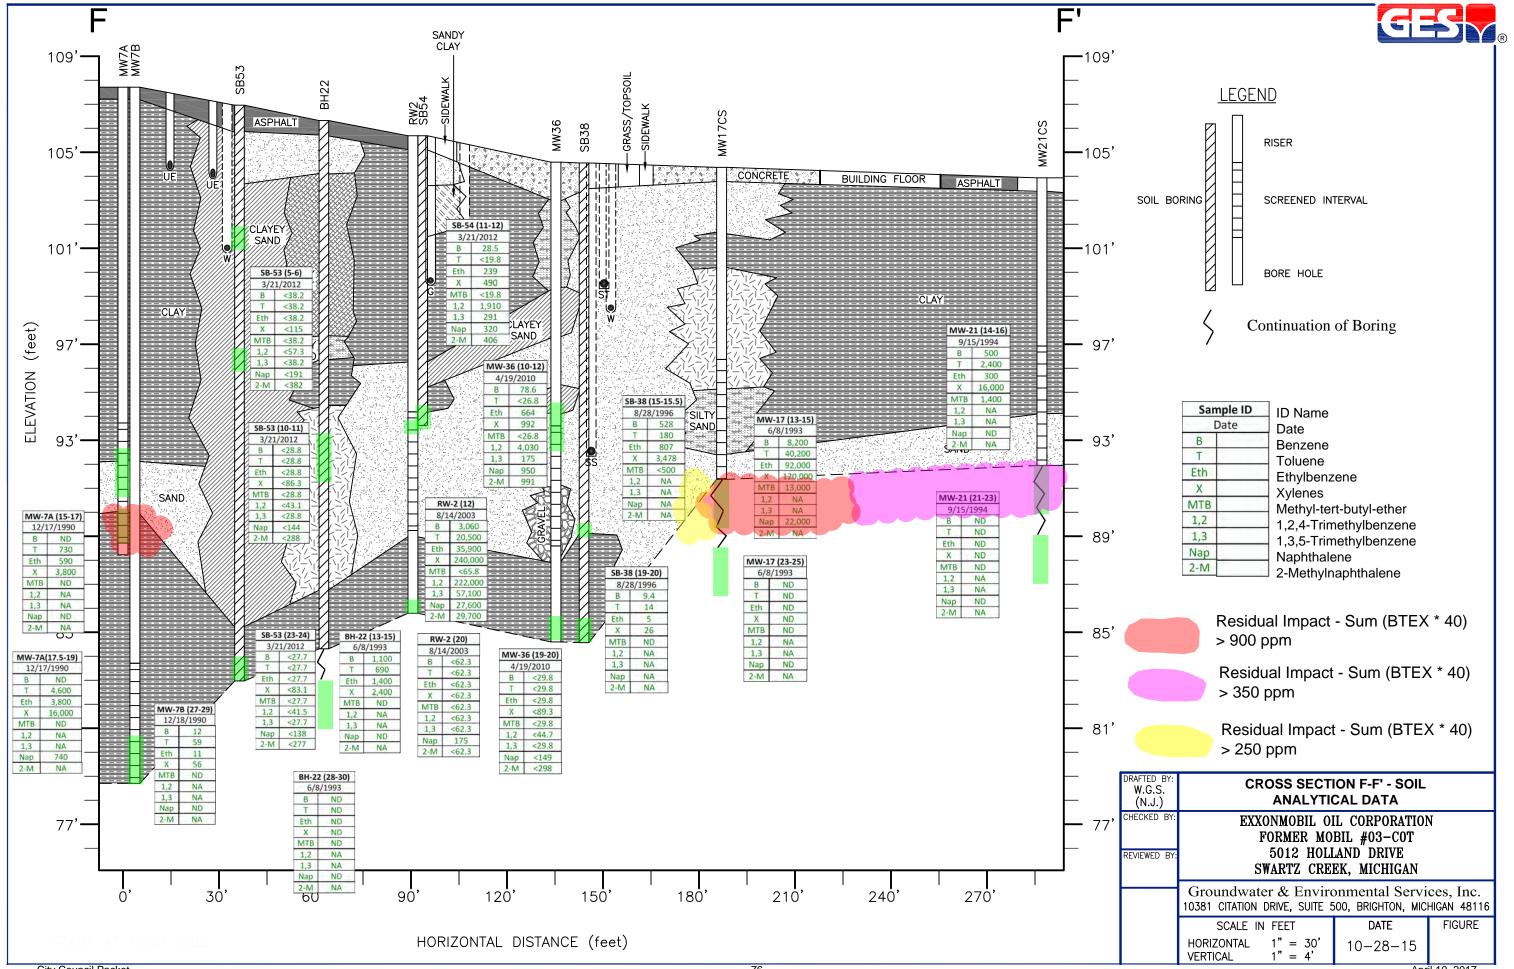

#### ✓ SUNOCO (Business Item)

The final agreement is attached and a resolution to participate is included. As previously noted and discussed, there is some risk here. However, this will enable us to move forward with some form of clean up and resources to invest in the impacted site and surrounding infrastructure. See previous reports for prior details and notes. If there are no new issues, I recommend we proceed.

What Exxon Mobile wants (summarized):

- 1. Access to the site to remove soil
- 2. Limited, non-exclusive construction access to Miller Road and Holland Drive
- 3. Rights to place and access monitoring wells on the site
- 4. Deed restrictions that prohibit future residential use onsite
- 5. Passage of an ordinance to prohibit water wells in the vicinity
- 6. An acknowledgement that the city does not intend to abandon Holland Drive
- 7. A release from current a future claims arising from the city

What the City gets (summarized):

- 1. \$115,000 (negotiated up from \$75,000)
- 2. A site that is cleaner and likely to be 'closed' by the MDEQ
- 3. Site restoration, inclusive of an aggregate surface
- 4. Indemnities related to the execution of the project
- 5. The ability to move forward with sale or use of the site