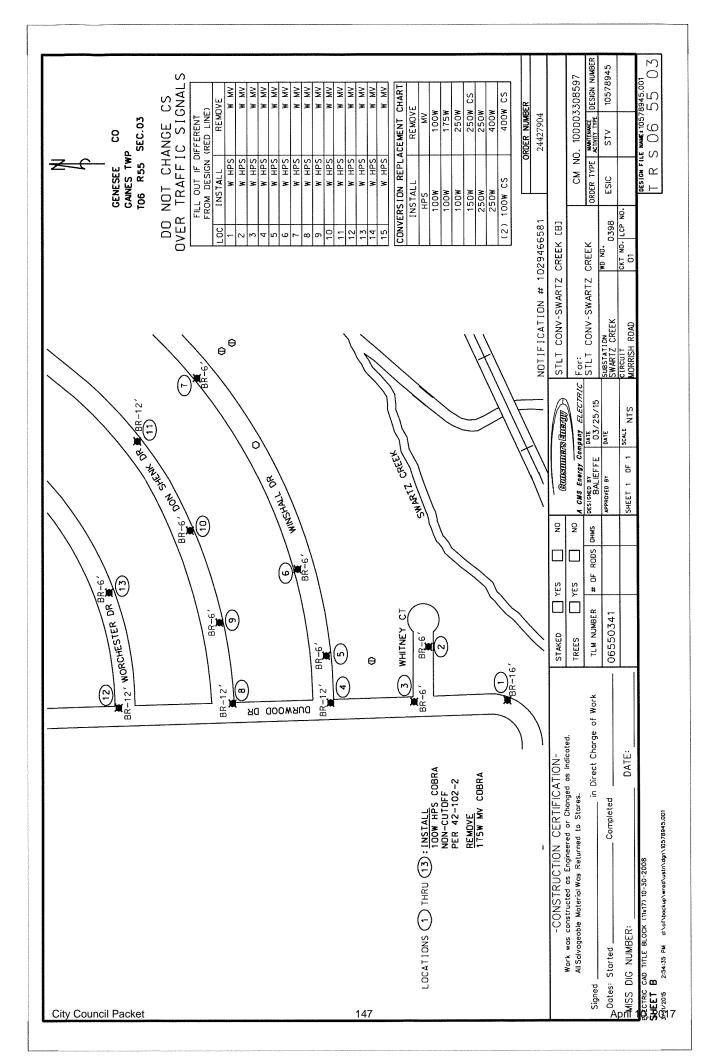

#### ✓ CONSUMERS ENERGY LIGHTING CONTRACT AMENDMENT (Business Item)

For those that were on the city council in 2014 and 2015, Consumers Energy was in the middle of a large scale replacement of inefficient lighting (mercury vapor) with higher efficiency lighting (high pressure sodium). This change resulted in a massive audit of work completed through 2014. A refund followed since some of the changes in efficiency occurred prior to the contract change. CE acknowledged that some changes would still be occurring, and they would submit another contract change when it was completed. That time is now.

Included in the packet is a single page acknowledgement of the changes made since the last contract update. A refund in the form of a service credit is included in the change. This is standard change to our street lighting contract, which will acknowledge lower monthly costs for new fixtures over the old ones that are now replaced. I recommend approval.