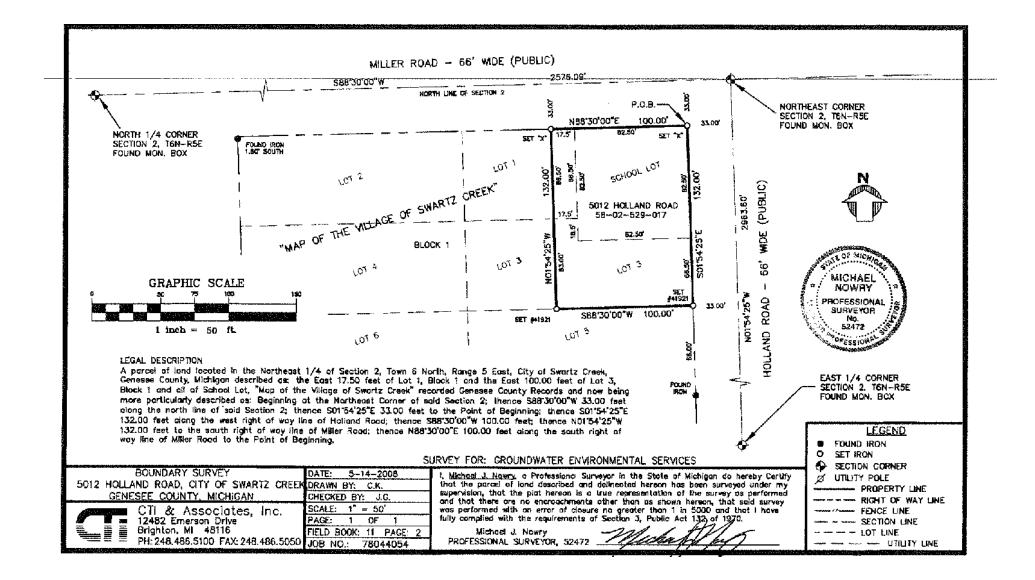

#### ✓ SUNOCO (Business Item)

The final agreement is attached and a resolution to participate is included. As previously noted and discussed, there is some risk here. However, this will enable us to move forward with some form of clean up and resources to invest in the impacted site and surrounding infrastructure. See previous reports for prior details and notes. If there are no new issues, I recommend we proceed.

What Exxon Mobile wants (summarized):

- 1. Access to the site to remove soil
- 2. Limited, non-exclusive construction access to Miller Road and Holland Drive
- 3. Rights to place and access monitoring wells on the site
- 4. Deed restrictions that prohibit future residential use onsite
- 5. Passage of an ordinance to prohibit water wells in the vicinity
- 6. An acknowledgement that the city does not intend to abandon Holland Drive
- 7. A release from current a future claims arising from the city

What the City gets (summarized):

- 1. \$115,000 (negotiated up from \$75,000)
- 2. A site that is cleaner and likely to be 'closed' by the MDEQ
- 3. Site restoration, inclusive of an aggregate surface
- 4. Indemnities related to the execution of the project
- 5. The ability to move forward with sale or use of the site