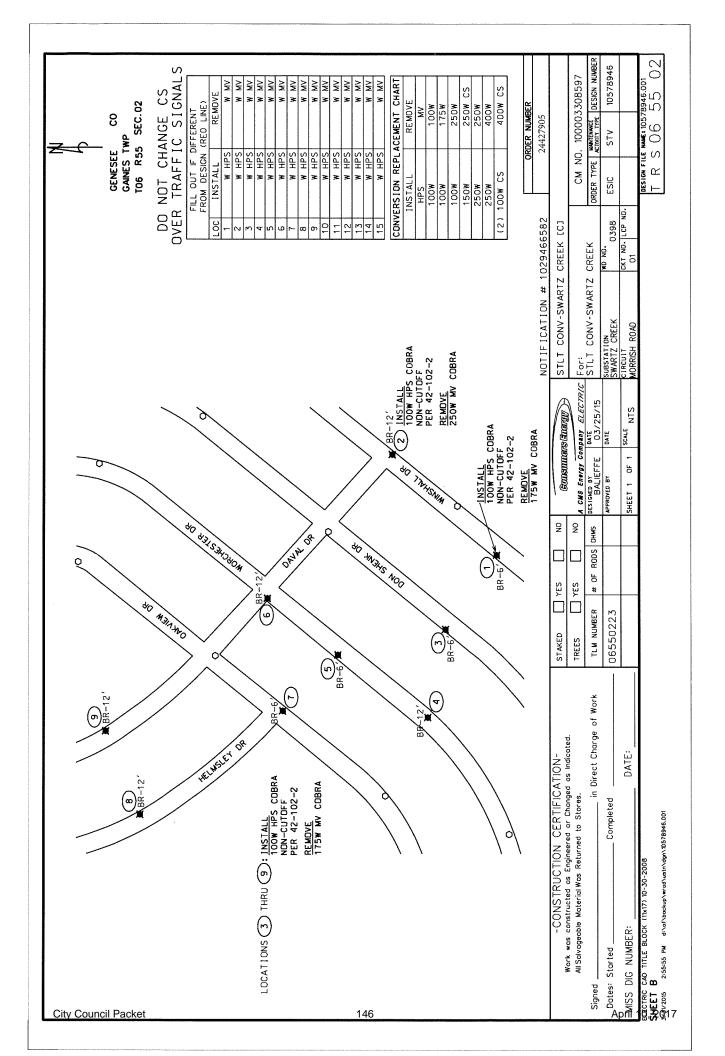

#### ✓ CONSUMERS ENERGY LIGHTING CONTRACT AMENDMENT (Business Item)

For those that were on the city council in 2014 and 2015, Consumers Energy was in the middle of a large scale replacement of inefficient lighting (mercury vapor) with higher efficiency lighting (high pressure sodium). This change resulted in a massive audit of work completed through 2014. A refund followed since some of the changes in efficiency occurred prior to the contract change. CE acknowledged that some changes would still be occurring, and they would submit another contract change when it was completed. That time is now.

Included in the packet is a single page acknowledgement of the changes made since the last contract update. A refund in the form of a service credit is included in the change. This is standard change to our street lighting contract, which will acknowledge lower monthly costs for new fixtures over the old ones that are now replaced. I recommend approval.