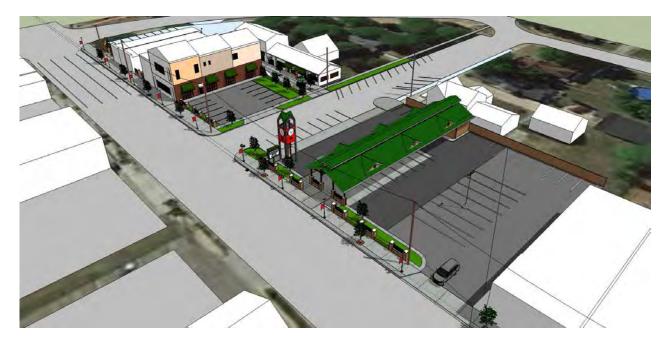

### ✓ SUNOCO (Business Item)

The DDA held a workshop to discuss the future of the site on July 13<sup>th</sup>. The meeting went extremely well and was very well attended. The preferred concept is below:

The previous report follows:

There was much discussion and preference for something that the public can use on the site. This concept illustrates a pavilion that could be used for regular markets (farm market) and/or other special events (bike/foot race staging, parade gathering, tree lighting, fall festivals, art events, food truck days, etc.). The designer, Doug Stephens, indicates that the tall feature could be a clock, piece of art work, and/or sign for events. The structure could be used for storage, concessions, and/or restrooms.

In addition, the site would double up as a parking lot that would integrate with the private parking lot by Assenmacher's. The DDA has been working with the land owner on this matter, and the option looks good. Parking was felt to be important for existing businesses and to strengthen demand for the Trecha Building, perhaps even the park.

Lastly, the site includes investment in additional streetscape and limited green space.

Moving forward, the DDA will be looking at estimated pricing and final design variations. This will likely occur in August or September and result in the project being started in 2018, perhaps to be completed in 2 or 3 phases in coming years. Alternate designs included a building, just parking, and various streetscape designs. Note that residential uses are prohibited by deed restrictive covenants, and recreational space is not recommended given the known environmental issues that may still compromise the site moving forward.