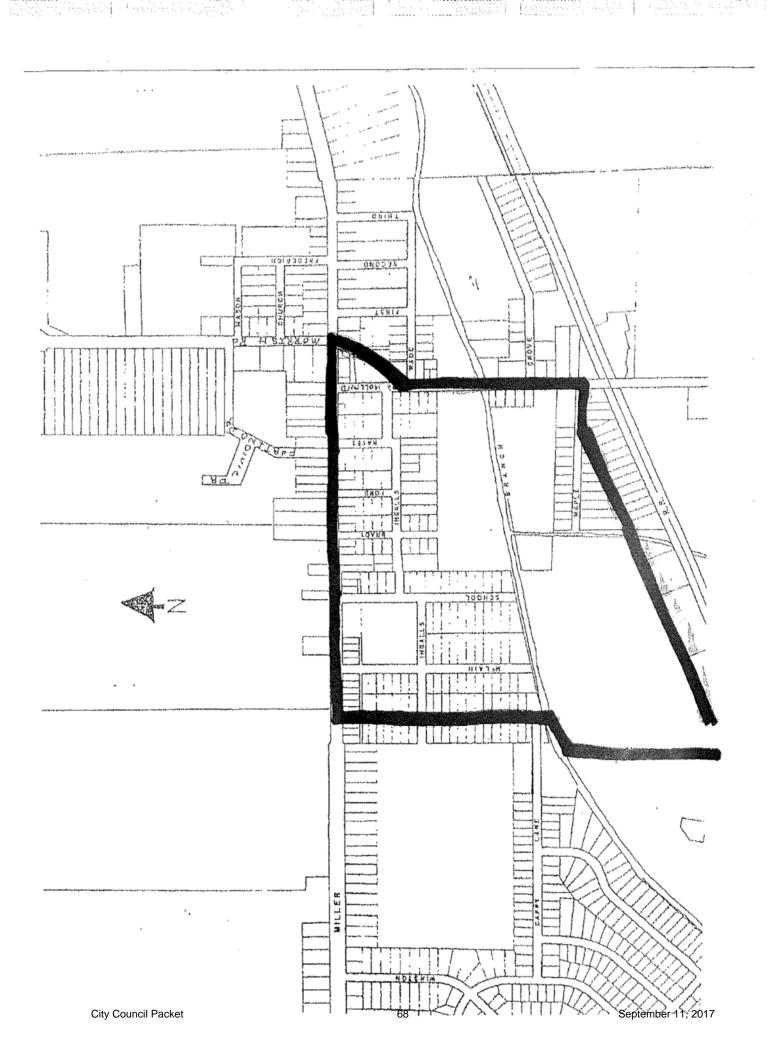

# √ HOMECOMING PARADE PERMIT (Business Item)

There is a routine permit before the city council for the annual Homecoming Parade. The route remains the same as last year, opting for a loop from the Middle School via Crapo Street and Morrish Road instead of coming down Frederick Street as in prior years. The Metro PD sees no problems with this arrangement. The parade is scheduled for 5pm on Friday, September 22, 2017. Insurance is provided.