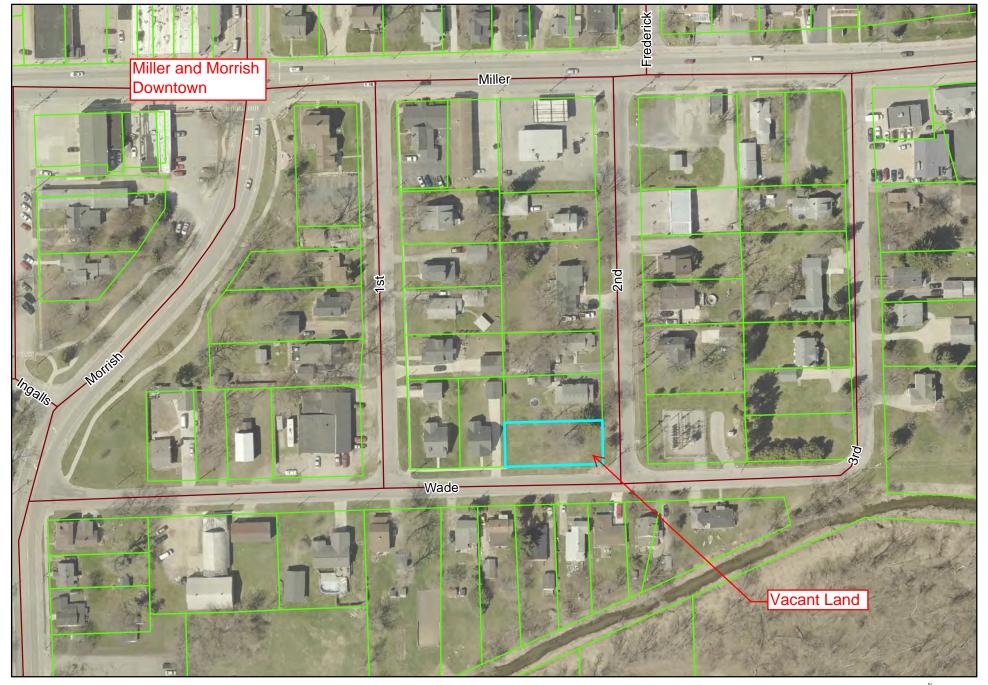

#### ✓ TAX REVERTED PROPERTY USE (Business Item)

The planning commission considered options for vacant land on Wade and Second Street, and 5157 Morrish Road (also vacant) at their meeting on June 5th. These could have use by the adjacent residents as side yards, as infill housing, or some public purpose.

The planning commission directed staff to seek proposals, with optional pricing, from adjacent owners, the interested home builders, and the general public. The city received two separate proposals for each property.

They made recommendations for both lots. For Morrish Road, they recommend that the property be sold to the neighbor. They found that the neighbor's lot was unusually small, and the owners were able to demonstrate a long-standing and compelling desire to acquire this lot.

For the vacant land on Second and Wade, the commission recommend sale to Woodside Builders to build another infill house. The representatives from the adjacent site were not at the meeting, and the commission found that interest was not as compelling for the addition of side yard to this residence.

I have included the request for proposals and the responses. Resolutions are prepared to begin the creation of sale instruments for these properties. Since the city has charter requirements, the council will need subsequent votes on the specific sale instruments and affirmation after a 30 day review period.

#### ✓ **BOARDS & COMMISSIONS** (See Individual Category)

✓ PLANNING COMMISSION (Update)

The commission met on June 5th. The commission discussed upcoming initiatives related to the Redevelopment Ready Communities certification, specifically the Economic Development Strategy and the Zoning Audit. They also reviewed proposals for the potential use and purchase of vacant land on Second Street and on Morrish Road. They made recommendations for both lots. For Morrish Road, they recommend that the property be sold to the neighbor. They found that the neighbor's lot was unusually small, and the owners were able to demonstrate a long-standing and compelling desire to acquire this lot.