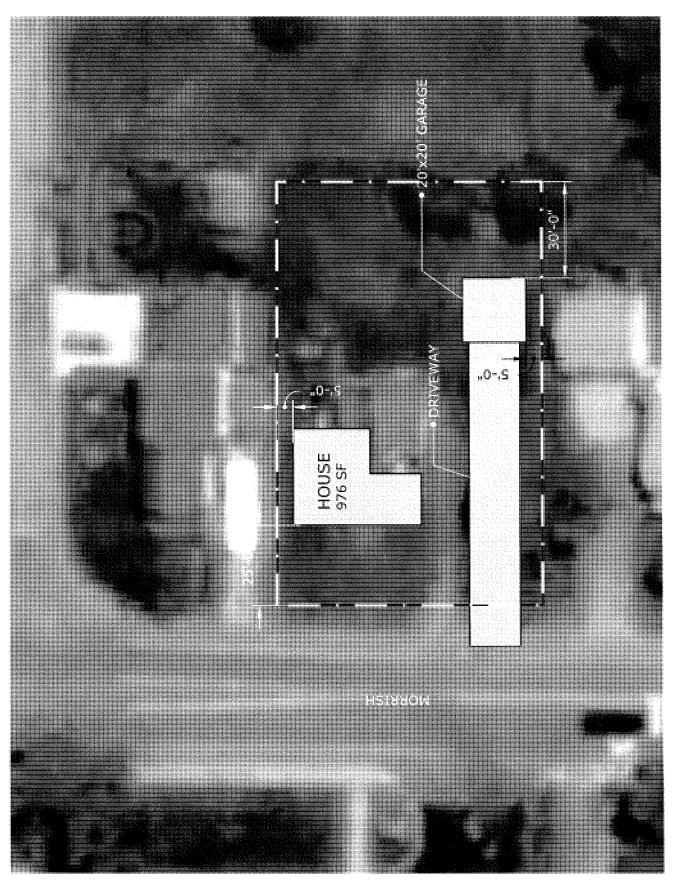

#### ✓ TAX REVERTED PROPERTY OPTION (Business Item)

There is one property available to the city through the county tax reversion process. 8002 Miller Road, the building that houses Lasers Flower shop downtown, is available for \$27,318. The building is two levels, with an apartment on the second floor. The condition of the building is not known to be compromised in any way. Note that the flower shop is a tenant and this foreclosure in no way reflects the status or fiscal health of that business.