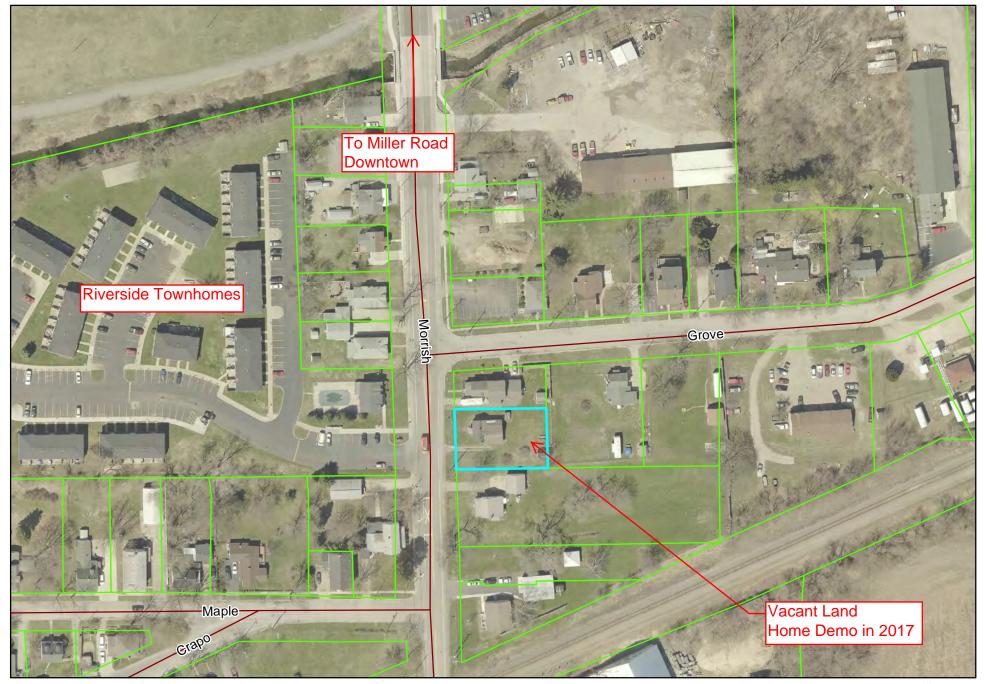

#### ✓ TAX REVERTED PROPERTY USE (Business Item)

The planning commission considered options for vacant land on Wade and Second Street, and 5157 Morrish Road (also vacant) at their meeting on June 5th. These could have use by the adjacent residents as side yards, as infill housing, or some public purpose.

The planning commission directed staff to seek proposals, with optional pricing, from adjacent owners, the interested home builders, and the general public. The city received two separate proposals for each property.

They made recommendations for both lots. For Morrish Road, they recommend that the property be sold to the neighbor. They found that the neighbor's lot was unusually small, and the owners were able to demonstrate a long-standing and compelling desire to acquire this lot.

For the vacant land on Second and Wade, the commission recommend sale to Woodside Builders to build another infill house. The representatives from the adjacent site were not at the meeting, and the commission found that interest was not as compelling for the addition of side yard to this residence.

I have included the request for proposals and the responses. Resolutions are prepared to begin the creation of sale instruments for these properties. Since the city has charter requirements, the council will need subsequent votes on the specific sale instruments and affirmation after a 30 day review period.