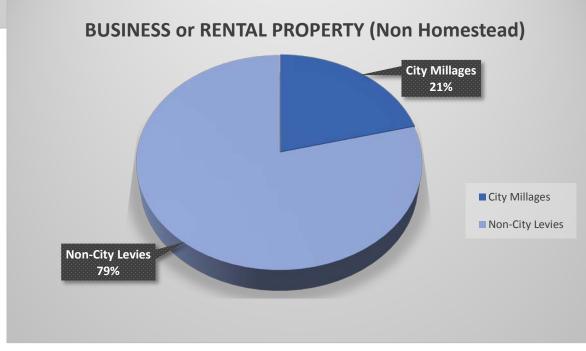

t)p          | og.  | 117        |
| Figures (Levy Composition, Comparison, and Apportionment) p | og.  | 118        |
| Funds Description p                                         | g.   | 121        |
| Consolidated Six Year Capital Improvement Planp             | og.  | 123        |
| 20 Year Street Asset Management Planp                       | g.   | 125        |
| 20 Year Sewer Investment Planp                              | og.  | 130        |
| 20 year Water Capital Improvement Plan p                    | og.  | 131        |
| Parks and Recreations Capital Improvement Plan              | pg.  | 134        |
| DDA Improvement Planp                                       | og.  | 135        |
| Public Safety Funding Statusp                               | g. 1 | <b>L36</b> |













### **BASIS OF BUDGETING**

#### **GOVERNMENTAL FUNDS**

The governmental funds include all activities that provide general governmental services that are not business-type activities. This includes the General Fund, special revenue funds, debt service funds, capital project funds, and permanent funds. The City reports the following funds as "major" governmental funds:

- The General Fund is the City's primary operating fund. It accounts for all financial resources of the general government, except those required to be accounted for in another fund.
- The Major Streets Fund accounts for the portion of the City's share of proceeds from gas and weight tax levied by the State and distributed to local governmental units to be used for major streets. State law requires that these taxes be u