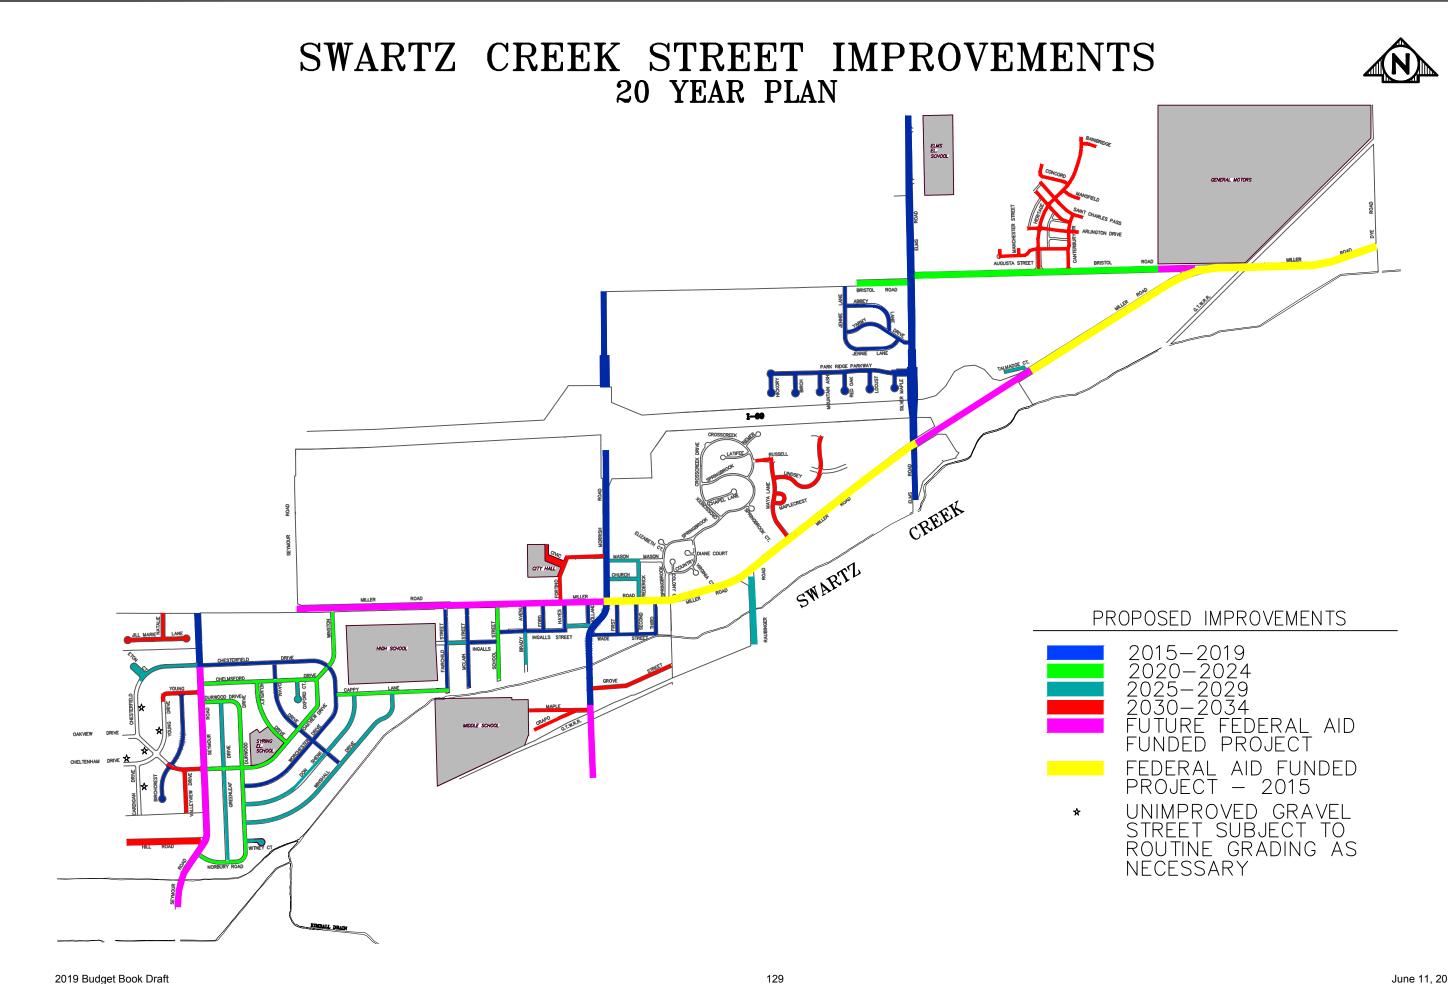

#### ✓ STREETS (See Individual Category)

✓ 2017-2020 TRAFFIC IMPROVEMENT PROGRAM (TIP) (No Change of Status) We are moving forward with our project that was approved in this three year federal funding cycle. The next step is completion of preliminary engineering and design, with the intention of bidding Fairchild Street this coming winter for 2019 construction. A resolution approved in April to engage engineering through the state contract. This is a required state instrument that will enable design and bidding to occur, with 80% of the cost picked up by the MDOT. A resolution is included.

After this three year cycle is complete, we hope that Miller, west of Morrish will be in the 2020-2022 cycle. Seymour is not on the radar at this point, though we may try to put it on the next cycle as well.

✓ STREET PROJECT UPDATES (Update)

This is a standing section of the report on the status of streets as it relates to our dedicated levy, 20 year plan, ongoing projects, state funding, and committee work. Information from previous reports can be found in prior city council packets.

Helmsley and Chesterfield are up next for reconstruction in the Village, and we must begin choosing between those reconstructions and projects like Birchcrest that share the same priority. We may be able to perform some limited crush and shape in 2019, with a larger reconstruction effort in 2020. We will know more as expenses are detailed for existing projects, making future budget projections more accurate.