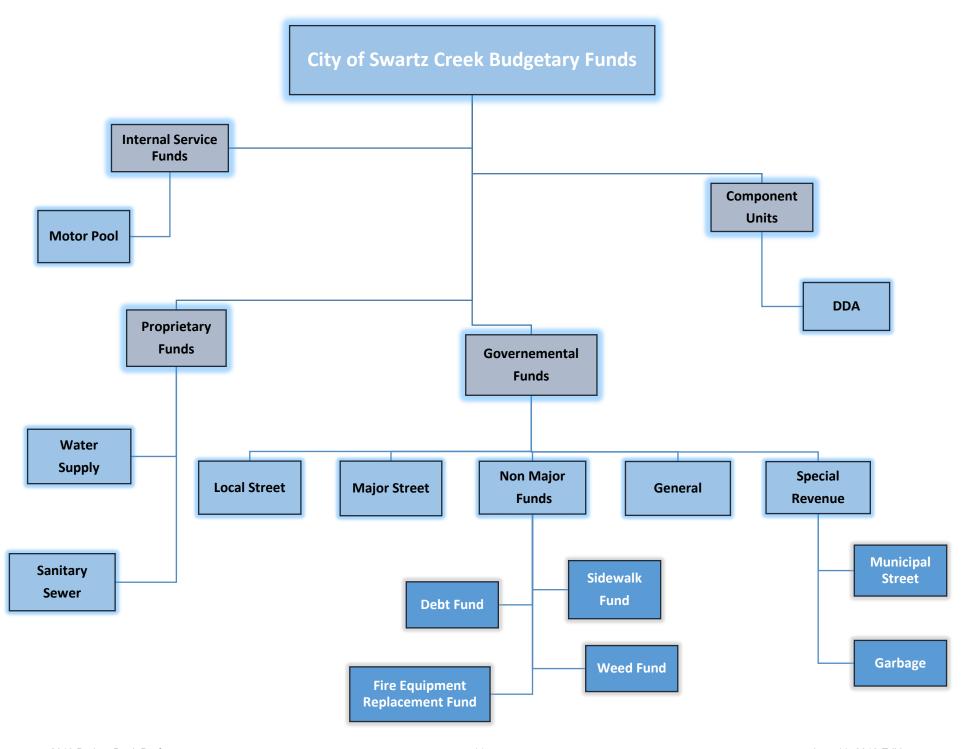

#### √ BUDGET (Business Item)

The budget has been slightly modified per city council comment at the May 29 meeting. I won't put a big wall of text here related to the budget because we have been working hard to make the budget a complete, stand-alone policy and financial instrument. From the executive summary to the appendices, we believe the budget book tells the complete story and is ready for approval.