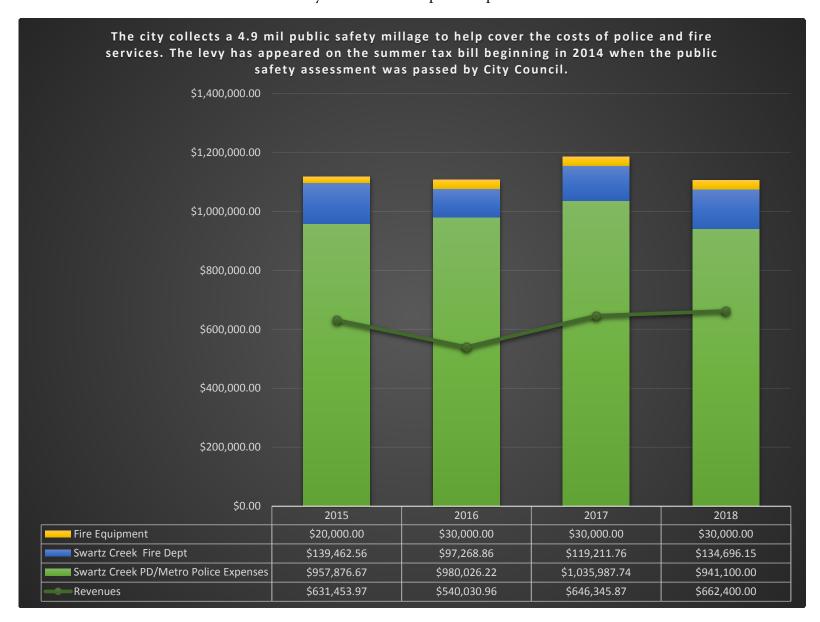

Library                                                     | \$300,000              |
| City Hall                                                   | \$300,000              |
| Administration and Planning                                 |                        |
| Marketing Plan                                              | \$20,000               |
| Webpage Development                                         | \$10,000               |
| DDA Promotion                                               | \$250,000              |
| Events and Festivals                                        | \$350,000              |
| General Administration                                      | \$450,000              |
| Total Project Costs                                         | \$12.3 million         |