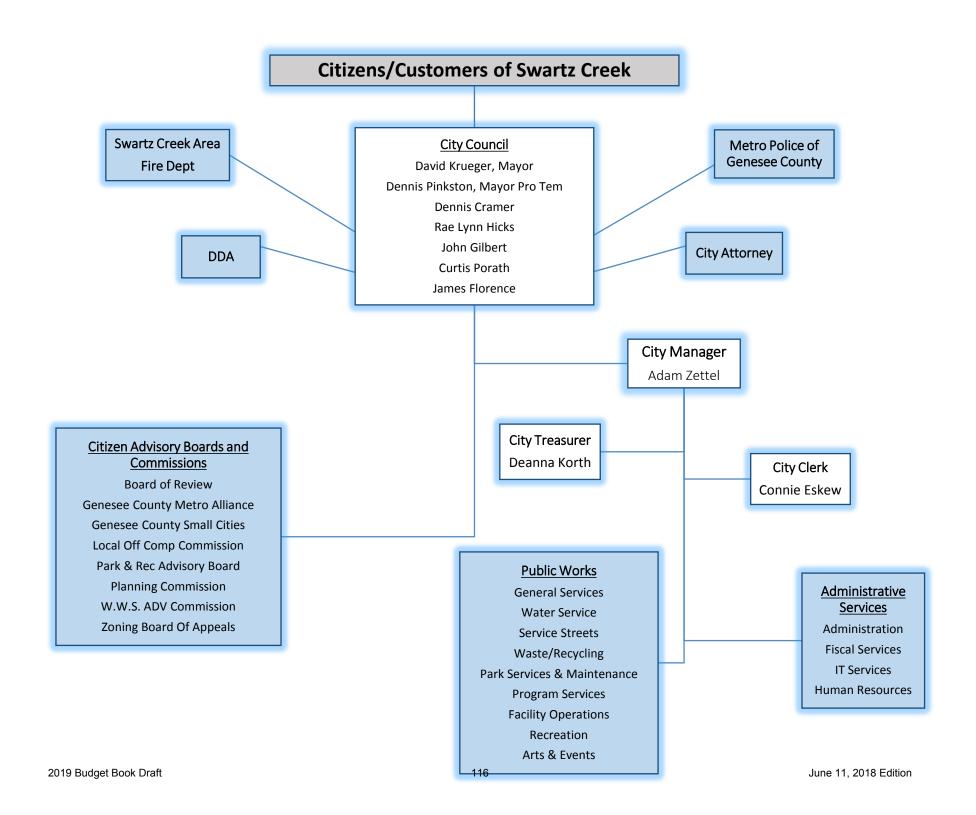

## City of Swartz Creek AGENDA

Regular Council Meeting, Monday, June 11, 2018, 7:00 P.M. Paul D. Bueche Municipal Building, 8083 Civic Drive Swartz Creek, Michigan 48473

| 4 | ~ ^ ^ 1 |  | $\sim$ D I | DER |
|---|---------|--|------------|-----|
| 1 | ( ()    |  |            | 1-2 |
|   |         |  |            |     |