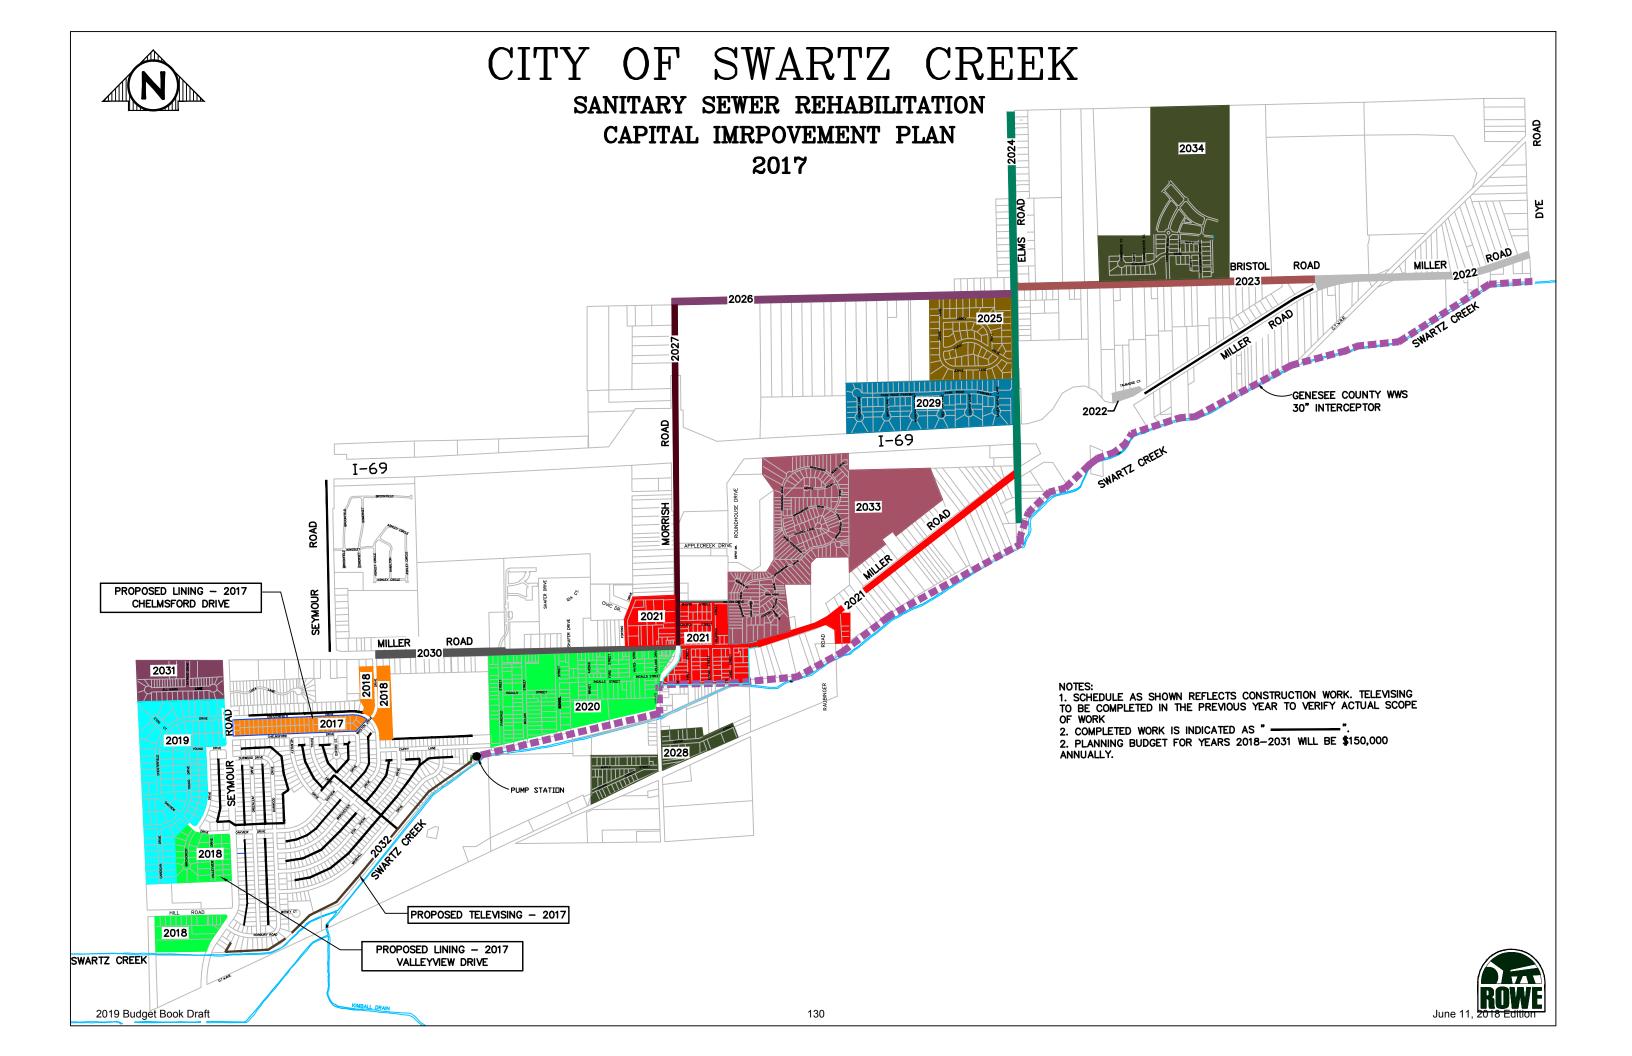

#### ✓ **SEWER REHABILITATION PROGRAM** (No Change of Status)

Lining work is complete for Chelmsford and Valleyview Drives. Inspection of Winshall has also been completed. There were no unexpected abnormalities, work items, or damages reported. Mr. Svrcek will be debriefing with Liqui-Force and Rowe PSC about this project and future work soon.

This multi-year program is on schedule and budget. Based upon current rates and existing fund balance, staff may recommend expending more in the next year or two on the sewer rehabilitation plan in order to get some higher risk assets completed more quickly. This could include Winshall Drive and Miller Road sections.