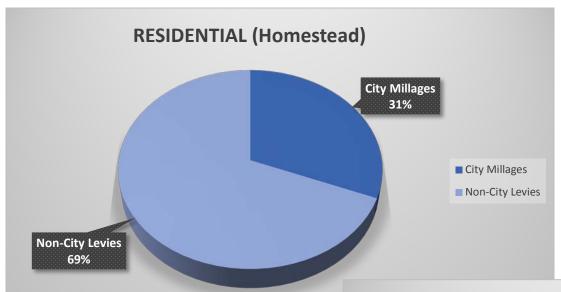

art)p          | og.  | 117        |
| Figures (Levy Composition, Comparison, and Apportionment) p | og.  | 118        |
| Funds Description p                                         | g.   | 121        |
| Consolidated Six Year Capital Improvement Planp             | og.  | 123        |
| 20 Year Street Asset Management Planp                       | g.   | 125        |
| 20 Year Sewer Investment Planp                              | og.  | 130        |
| 20 year Water Capital Improvement Plan p                    | og.  | 131        |
| Parks and Recreations Capital Improvement Plan              | pg.  | 134        |
| DDA Improvement Planp                                       | og.  | 135        |
| Public Safety Funding Statusp                               | g. 1 | <b>L36</b> |













### **BASIS OF BUDGETING**

#### **GOVERNMENTAL FUNDS**

The governmental funds include all activities that provide general governmental services that are not business-type activities. This includes the General Fund, special revenue funds, debt service funds, capital project funds, and permanent funds. The City reports the following funds as "major" governmental funds:

- The General Fund is the City's primary operating fund. It accounts for all financial resources of the general government, except those required to be accounted for in another fund.
- The Major Streets Fund accounts for the portion of the City's share of proceeds from gas and weight tax levied by the State and distributed to local governmental units to be used for major streets. State law requires that these taxes be