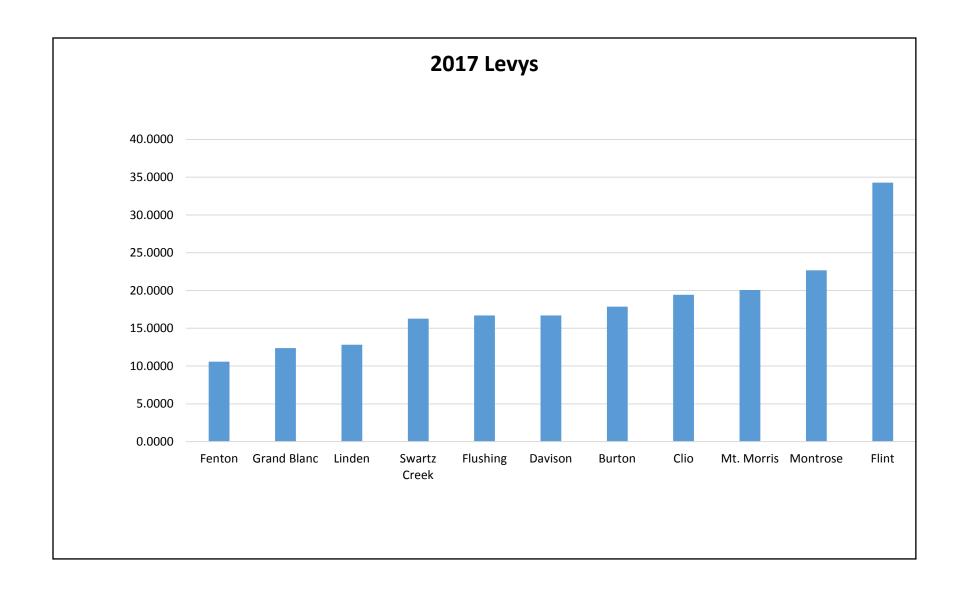

p          | og.  | 117        |
| Figures (Levy Composition, Comparison, and Apportionment) p | og.  | 118        |
| Funds Description p                                         | g.   | 121        |
| Consolidated Six Year Capital Improvement Planp             | og.  | 123        |
| 20 Year Street Asset Management Planp                       | g.   | 125        |
| 20 Year Sewer Investment Planp                              | og.  | 130        |
| 20 year Water Capital Improvement Plan p                    | og.  | 131        |
| Parks and Recreations Capital Improvement Plan              | pg.  | 134        |
| DDA Improvement Planp                                       | og.  | 135        |
| Public Safety Funding Statusp                               | g. 1 | <b>L36</b> |













### **BASIS OF BUDGETING**

#### **GOVERNMENTAL FUNDS**

The governmental funds include all activities that provide general governmental services that are not business-type activities. This includes the General Fund, special revenue funds, debt service funds, capital project funds, and permanent funds. The City reports the following funds as "major" governmental funds:

- The General Fund is the City's primary operating fund. It accounts for all financial resources of the general government, except those required to be accounted for in another fund.
- The Major Streets Fund accounts for the portion of the City's share of proceeds from gas and weight tax levied by the State and distributed to local governmental units to be used for major streets. State law requires that these taxes be use