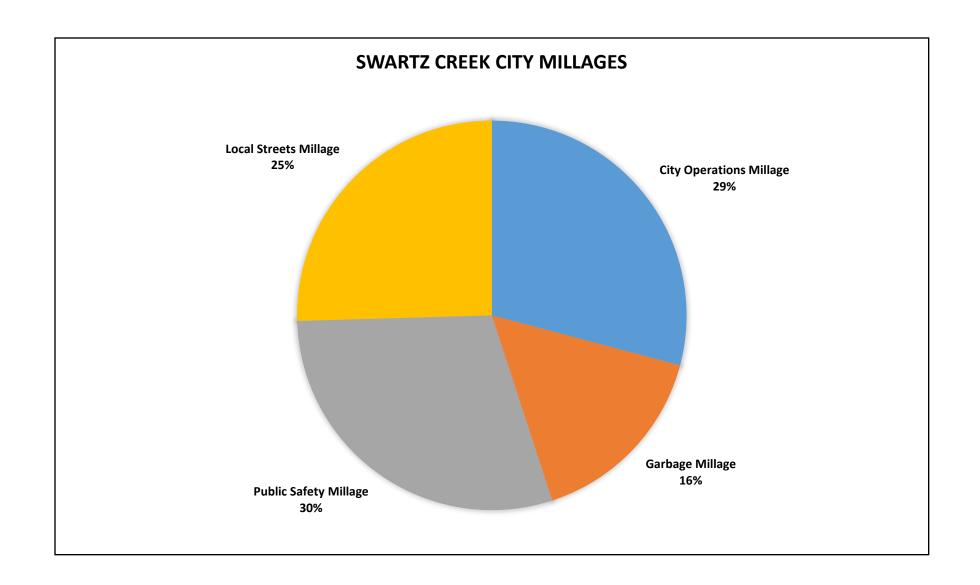

| Voting For:<br>Voting Against:                                                |                                                                                 |                                          |
|-------------------------------------------------------------------------------|---------------------------------------------------------------------------------|------------------------------------------|
| esolution No. 180611-8A                                                       |                                                                                 |                                          |
| Motion by Councilmembe                                                        | :                                                                               |                                          |
| · ·                                                                           | Creek City Council is required to a<br>eneral Appropriations Act and Unif       |                                          |
| WHEREAS, a public hear<br>on May 29, 2018; and                                | ing was posted and held in accordanc                                            | e with the city charter                  |
|                                                                               | reek City Council finds the following Fable instrument to appropriate funds t   |                                          |
|                                                                               | <b>SOLVED</b> , the Swartz Creek City Courbudget based upon the following tax r | •                                        |
| General Operating Levy<br>Public Safety SAD<br>Street Levy<br>Sanitation Levy | 4.900<br>4.220                                                                  | 9 mills<br>0 mills<br>0 mills<br>0 mills |
| 101 GENERAL FUND Estin                                                        | nated Beginning Fund Balance                                                    | \$ 1,385,650                             |
| <b>Estimated Revenues</b>                                                     | Adopted                                                                         |                                          |
| General Fund Estimated Operating                                              | Revenues 2,396,377                                                              | ·<br>•                                   |
| Total General Fund Estimated                                                  | Revenues 2,396,377                                                              |                                          |
| Appropriations                                                                | Adopted                                                                         |                                          |
| General Government Activities 000-                                            | -                                                                               | )                                        |
| Public Safety Activities 301-399                                              | 1,249,032                                                                       |                                          |
| Public Works Activities 400-799                                               | 680,524                                                                         |                                          |
| Other Government Activities 800-99                                            |                                                                                 |                                          |
| Total General Fund Operatin                                                   | g Appropriations 2,489,017                                                      | ,                                        |
| Effect on General Fund's F                                                    | ınd Balance                                                                     |                                          |
| (92,640)                                                                      |                                                                                 |                                          |
| Estimated Ending Fund Balan                                                   | ce June 30, 2019                                                                | \$ 1,293,010                             |
| ,                                                                             |                                                                                 |                                          |
| 202 MAIOD STDEETS Ec+                                                         | mated Reginning Fund Ralance                                                    | ¢ 440.00                                 |
| ZUZ IVIAJUK SIKEEIS ESTI                                                      | mated Beginning Fund Balance                                                    | \$ 443,32                                |