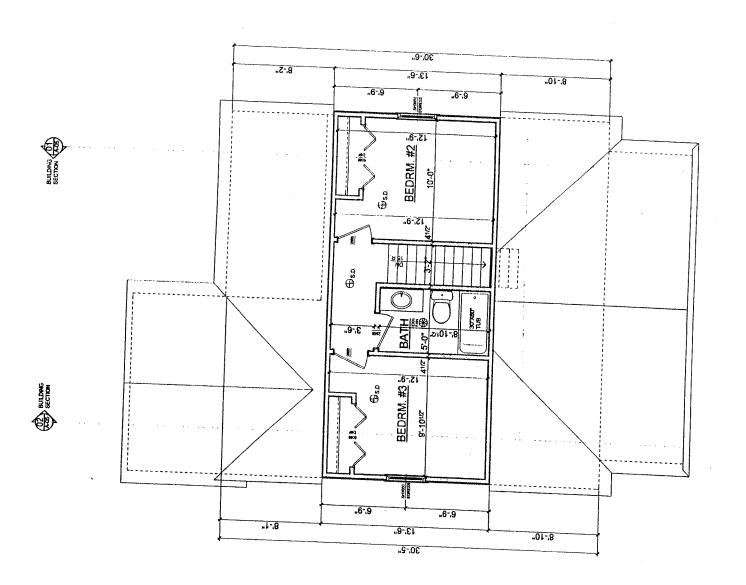

#### ✓ TAX REVERTED PROPERTY OPTION (Business Item)

There is one property available to the city through the county tax reversion process. 8002 Miller Road, the building that houses Lasers Flower shop downtown, is available for \$27,318. The building is two levels, with an apartment on the second floor. The condition of the building is not known to be compromised in any way. Note that the flower shop is a tenant and this foreclosure in no way reflects the status or fiscal health of that business.