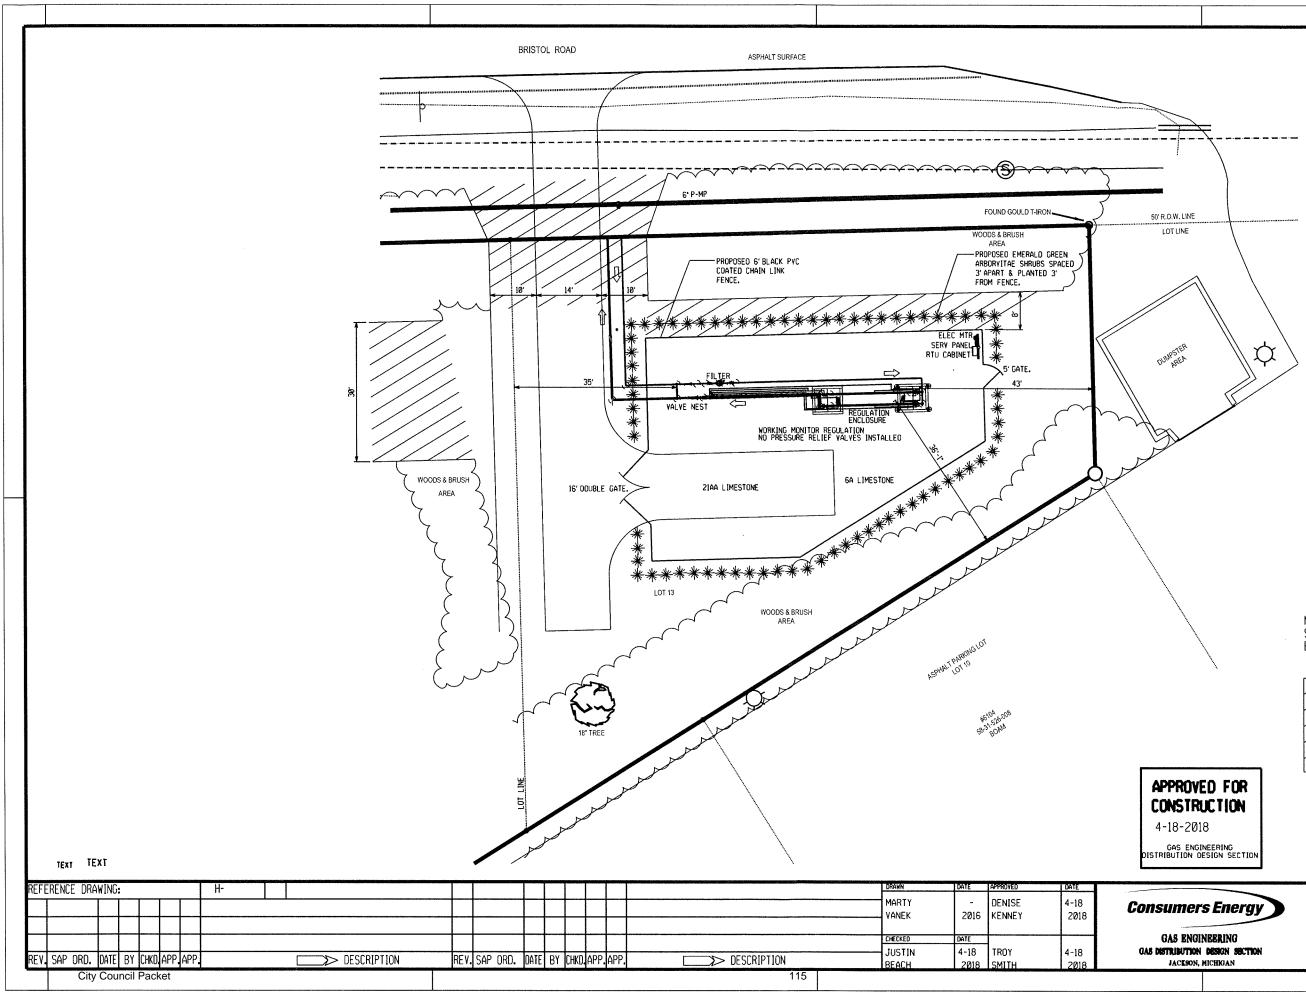

At the time there was comment by a few neighbors that were very concerned about fumes, safety, and visibility of the equipment. Consumers was able to verbally indicate changes and upgrades that would improve the installation. Changes were made to the plans to include more vegetation. Assurances about modern equipment were verbalized regarding fumes and safety.

At the regular planning commission meeting of August 7, 2018, the case was heard again with updated documents, public input (none), and deliberation. Consumers indicated that the site would retain existing vegetation, include new screening, and eliminate the relief valve on Miller Road which would eliminate fumes. They also indicated that the site would be cleared of existing debris left from an old home site. The proposal objectively met the zoning ordinance requirements.

After public dialogue and deliberation, the planning commission found the proposal to meet all general and specific standards for a special land use. They recommend approval of the request. I have included the submission packet and a resolution.