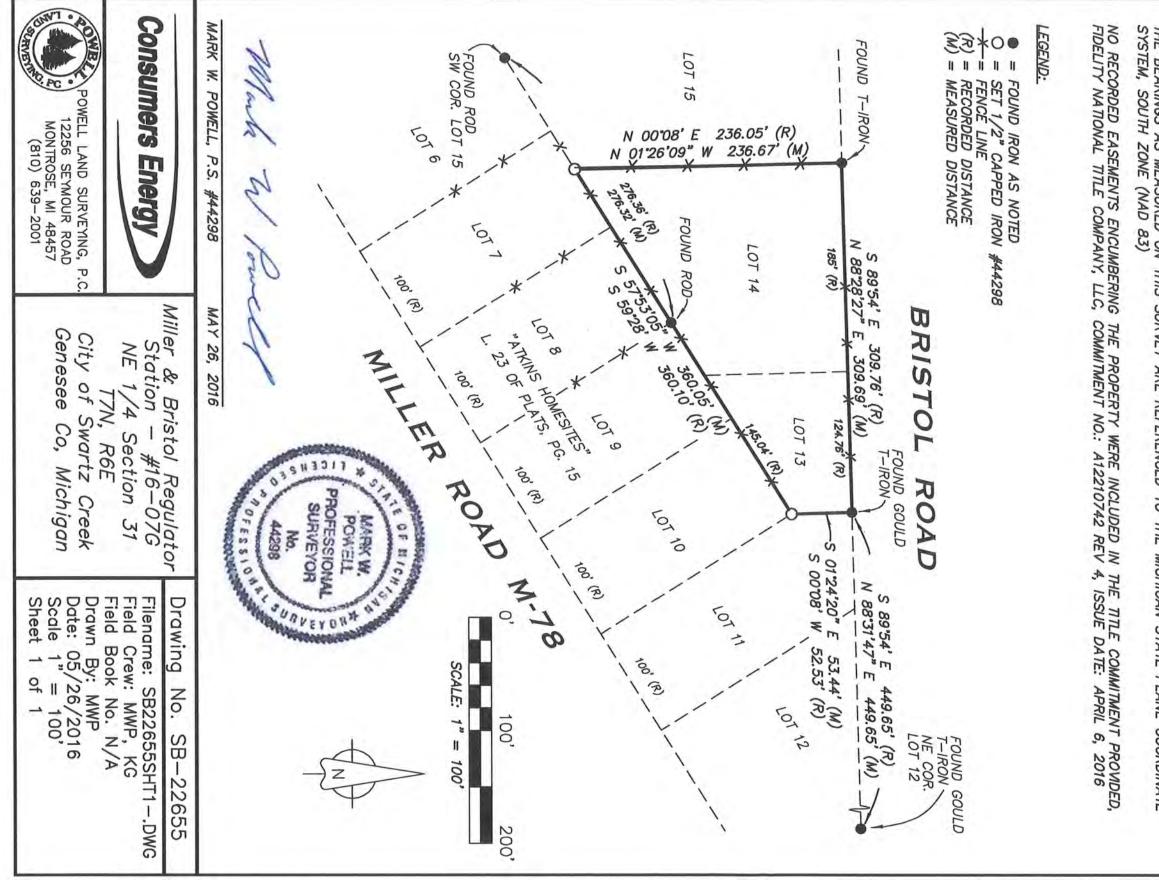

# ✓ PLANNING COMMISSION (Business Item)

The commission met on August 7<sup>th</sup> to consider a special land use for Consumers Energy. This is a follow up review for the gas regulator that was approved for Bristol and Miller Roads in October of 2016. The applicant is nearly identical and is being processed again due to the expiration of the 2016 approval.

#### ✓ CONSUMERS ENERGY SPECIAL LAND USE REQUEST (*Business Item*)

Consumers Energy applied for a special land use to place gas regulatory equipment on Bristol Road at Miller Road. This request was reviewed and approved in 2016. However, the permit has expired prior to permitting and site work. As such, CE is back again with the same request.

At the time there was comment by a few neighbors that were very concerned about fumes, safety, and visibility of the equipment. Consumers was able to verbally indicate changes and upgrades that would improve the installation. Changes were made to the plans to include more vegetation. Assurances about modern equipment were verbalized regarding fumes and safety.

At the regular planning commission meeting of August 7, 2018, the case was heard again with updated documents, public input (none), and deliberation. Consumers indicated that the site would retain existing vegetation, include new screening, and eliminate the relief valve on Miller Road which would eliminate fumes. They also indicated that the site would be cleared of existing debris left from an old home site. The proposal objectively met the zoning ordinance requirements.

After public dialogue and deliberation, the planning commission found the proposal to meet all general and specific standards for a special land use. They recommend approval of the request. I have included the submission packet and a resolution.

# Resolution No. 180813-8F RESOLUTION TO APPROVE CONSUMERS GAS REGULATOR SPECIAL LAND USE

Motion by Councilmember: \_\_\_\_\_

**WHEREAS**, the city received a proposal to install gas regulator utility equipment at 6133 Bristol Road parcel 58-31-526-010, said land zoned Single Family Residential (R-1), and;

**WHEREAS**, the project is a special land use within the R-1 district and the submission of a site plan sufficient to make findings for review of the special land use was provided, and;

**WHEREAS**, the planning commission held a public hearing related to this matter at its regular meeting on August 7, 2018, and;