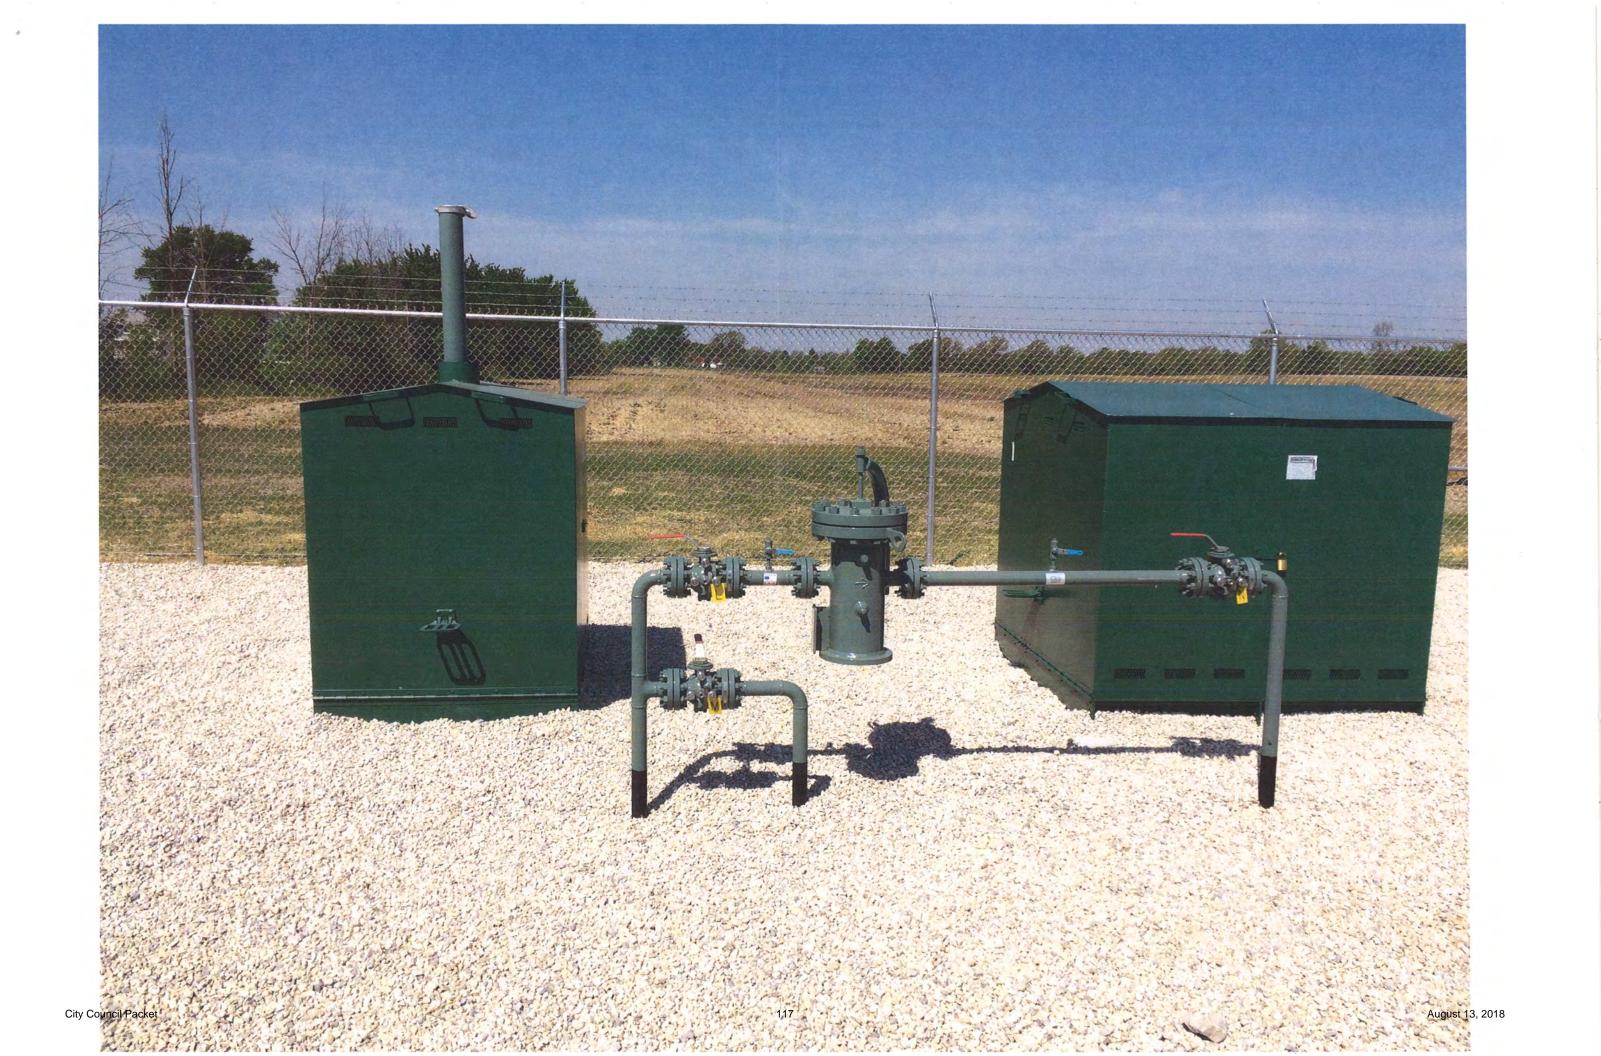

#### ✓ CONSUMERS ENERGY SPECIAL LAND USE REQUEST (*Business Item*)

Consumers Energy applied for a special land use to place gas regulatory equipment on Bristol Road at Miller Road. This request was reviewed and approved in 2016. However, the permit has expired prior to permitting and site work. As such, CE is back again with the same request.

At the time there was comment by a few neighbors that were very concerned about fumes, safety, and visibility of the equipment. Consumers was able to verbally indicate changes and upgrades that would improve the installation. Changes were made to the plans to include more vegetation. Assurances about modern equipment were verbalized regarding fumes and safety.

At the regular planning commission meeting of August 7, 2018, the case was heard again with updated documents, public input (none), and deliberation. Consumers indicated that the site would retain existing vegetation, include new screening, and eliminate the relief valve on Miller Road which would eliminate fumes. They also indicated that the site would be cleared of existing debris left from an old home site. The proposal objectively met the zoning ordinance requirements.

After public dialogue and deliberation, the planning commission found the proposal to meet all general and specific standards for a special land use. They recommend approval of the request. I have included the submission packet and a resolution.

# Resolution No. 180813-8F RESOLUTION TO APPROVE CONSUMERS GAS REGULATOR SPECIAL LAND USE

Motion by Councilmember: \_\_\_\_\_

**WHEREAS**, the city received a proposal to install gas regulator utility equipment at 6133 Bristol Road parcel 58-31-526-010, said land zoned Single Family Residential (R-1), and;

**WHEREAS**, the project is a special land use within the R-1 district and the submission of a site plan sufficient to make findings for review of the special land use was provided, and;

**WHEREAS**, the planning commission held a public hearing related to this matter at its regular meeting on August 7, 2018, and;

**WHEREAS**, the planning commission, in reviewing the application materials and review criteria in the Zoning Ordinance, including Article 30, among other sections, made the following findings related to the proposal to place gas regulation equipment at this site:

1. The proposal meets general standards for special land use approval

2. The proposal meets specific standards for special land use approval, and;

WHEREAS, the Swartz Creek City Council agrees with these findings.

**NOW, THEREFORE, BE IT RESOLVED** that the Swartz Creek City Council hereby approves the special land use application, dated June 27, 2018, with plans date June of 2016, updated March of 2018.

Second by Councilmember: \_\_\_\_\_