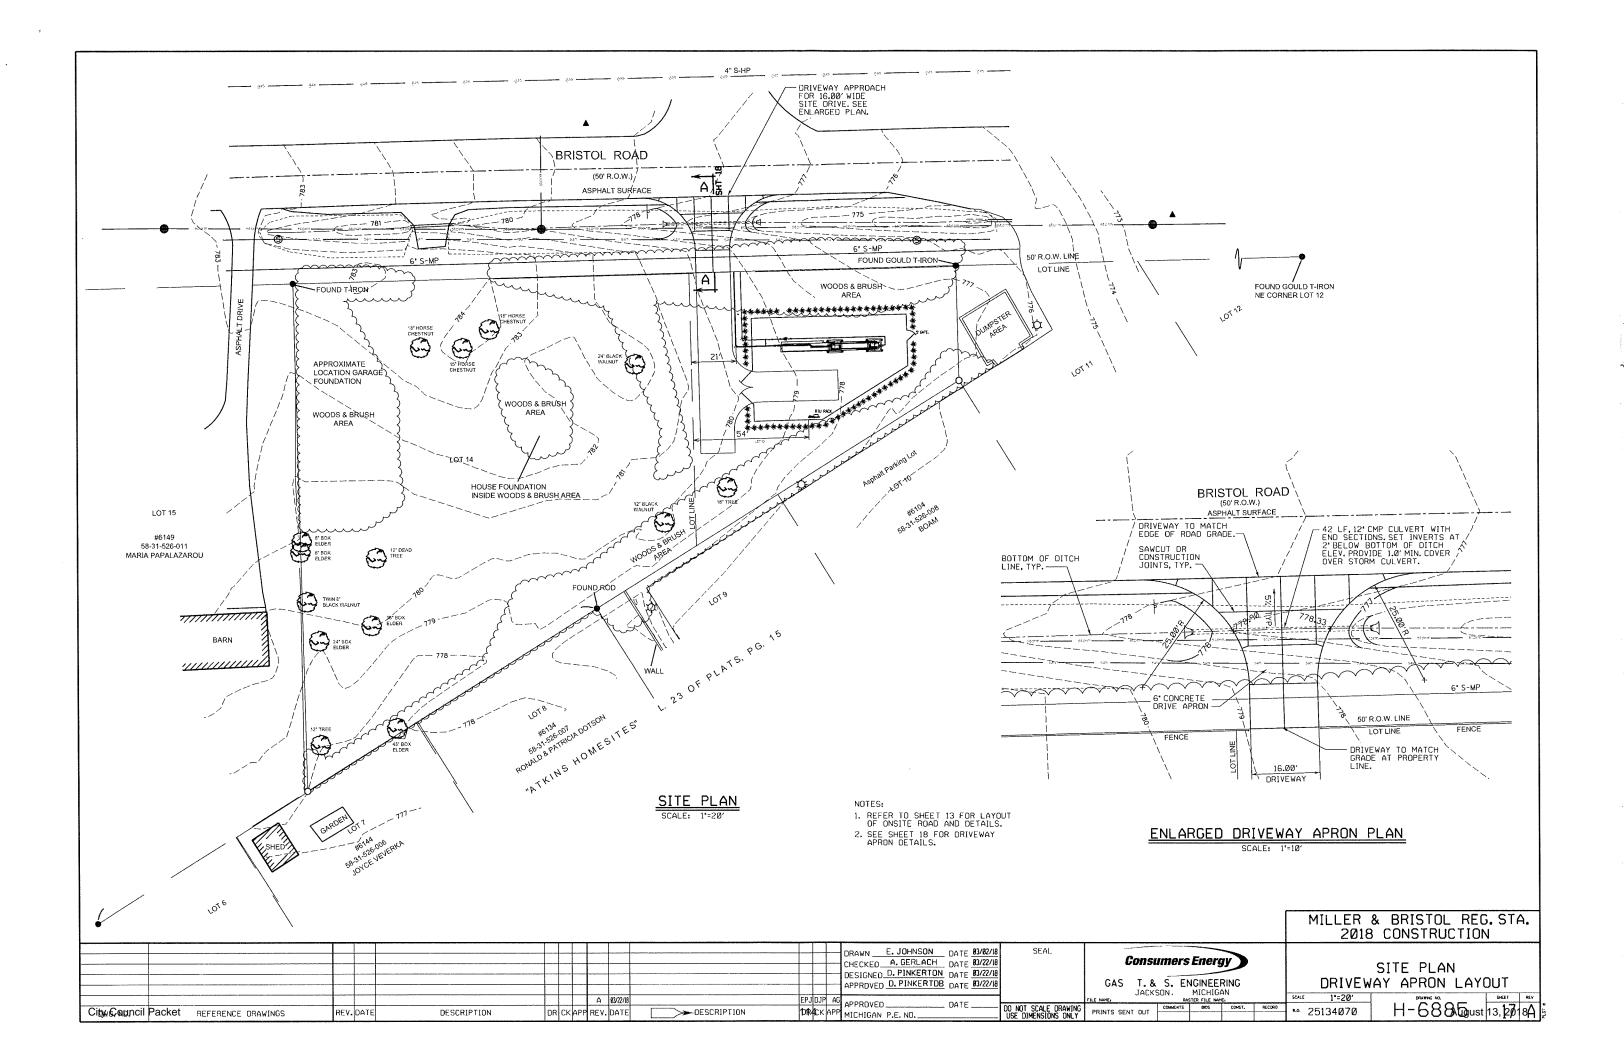

# ✓ PLANNING COMMISSION (Business Item)

The commission met on August 7<sup>th</sup> to consider a special land use for Consumers Energy. This is a follow up review for the gas regulator that was approved for Bristol and Miller Roads in October of 2016. The applicant is nearly identical and is being processed again due to the expiration of the 2016 approval.

#### ✓ CONSUMERS ENERGY SPECIAL LAND USE REQUEST (*Business Item*)

Consumers Energy applied for a special land use to place gas regulatory equipment on Bristol Road at Miller Road. This request was reviewed and approved in 2016. However, the permit has expired prior to permitting and site work. As such, CE is back again with the same request.

At the time there was comment by a few neighbors that were very concerned about fumes, safety, and visibility of the equipment. Consumers was able to verbally indicate changes and upgrades that would improve the installation. Changes were made to the plans to include more vegetation. Assurances about modern equipment were verbalized regarding fumes and safety.

At the regular planning commission meeting of August 7, 2018, the case was heard again with updated documents, public input (none), and deliberation. Consumers indicated that the site would retain existing vegetation, include new screening, and eliminate the relief valve on Miller Road which would eliminate fumes. They also indicated that the site would be cleared of existing debris left from an old home site. The proposal objectively met the zoning ordinance requirements.

After public dialogue and deliberation, the planning commission found the proposal to meet all general and specific standards for a special land use. They recommend approval of the request. I have included the submission packet and a resolution.

# Resolution No. 180813-8F RESOLUTION TO APPROVE CONSUMERS GAS REGULATOR SPECIAL LAND USE

Motion by Councilmember: \_\_\_\_\_

**WHEREAS**, the city received a proposal to install gas regulator utility equipment at 6133 Bristol Road parcel 58-31-526-010, said land zoned Single Family Residential (R-1), and;

**WHEREAS**, the project is a special land use within the R-1 district and the submission of a site plan sufficient to make findings for review of the special land use was provided, and;

**WHEREAS**, the planning commission held a public hearing related to this matter at its regular meeting on August 7, 2018, and;