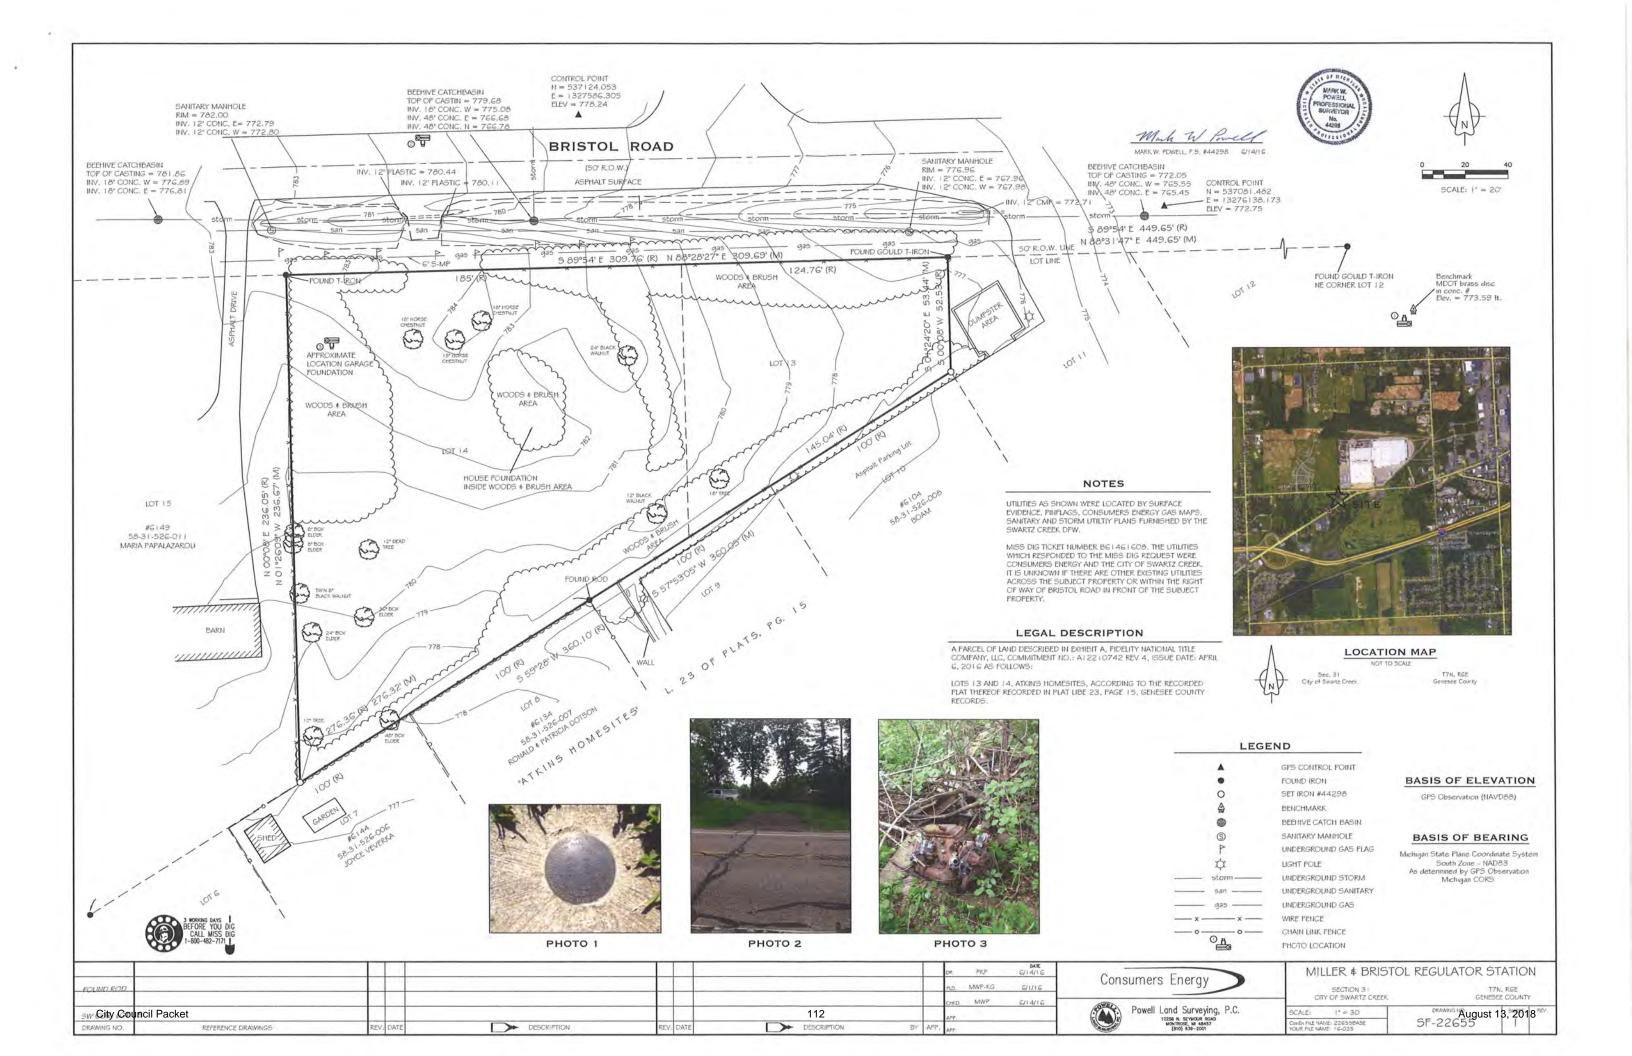

#### ✓ CONSUMERS ENERGY SPECIAL LAND USE REQUEST (*Business Item*)

Consumers Energy applied for a special land use to place gas regulatory equipment on Bristol Road at Miller Road. This request was reviewed and approved in 2016. However, the permit has expired prior to permitting and site work. As such, CE is back again with the same request.

At the time there was comment by a few neighbors that were very concerned about fumes, safety, and visibility of the equipment. Consumers was able to verbally indicate changes and upgrades that would improve the installation. Changes were made to the plans to include more vegetation. Assurances about modern equipment were verbalized regarding fumes and safety.

At the regular planning commission meeting of August 7, 2018, the case was heard again with updated documents, public input (none), and deliberation. Consumers indicated that the site would retain existing vegetation, include new screening, and eliminate the relief valve on Miller Road which would eliminate fumes. They also indicated that the site would be cleared of existing debris left from an old home site. The proposal objectively met the zoning ordinance requirements.

After public dialogue and deliberation, the planning commission found the proposal to meet all general and specific standards for a special land use. They recommend approval of the request. I have included the submission packet and a resolution.

# Resolution No. 180813-8F RESOLUTION TO APPROVE CONSUMERS GAS REGULATOR SPECIAL LAND USE

Motion by Councilmember: \_\_\_\_\_

**WHEREAS**, the city received a proposal to install gas regulator utility equipment at 6133 Bristol Road parcel 58-31-526-010, said land zoned Single Family Residential (R-1), and;

**WHEREAS**, the project is a special land use within the R-1 district and the submission of a site plan sufficient to make findings for review of the special land use was provided, and;

**WHEREAS**, the planning commission held a public hearing related to this matter at its regular meeting on August 7, 2018, and;

**WHEREAS**, the planning commission, in reviewing the application materials and review criteria in the Zoning Ordinance, including Article 30, among other sections, made the following findings related to the proposal to place gas regulation equipment at this site:

1. The proposal meets general standards for special land use approval

2. The proposal meets specific standards for special land use approval, and;

WHEREAS, the Swartz Creek City Council agrees with these findings.

**NOW, THEREFORE, BE IT RESOLVED** that the Swartz Creek City Council hereby approves the special land use application, dated June 27, 2018, with plans date June of 2016, updated March of 2018.

Second by Councilmember: \_\_\_\_\_