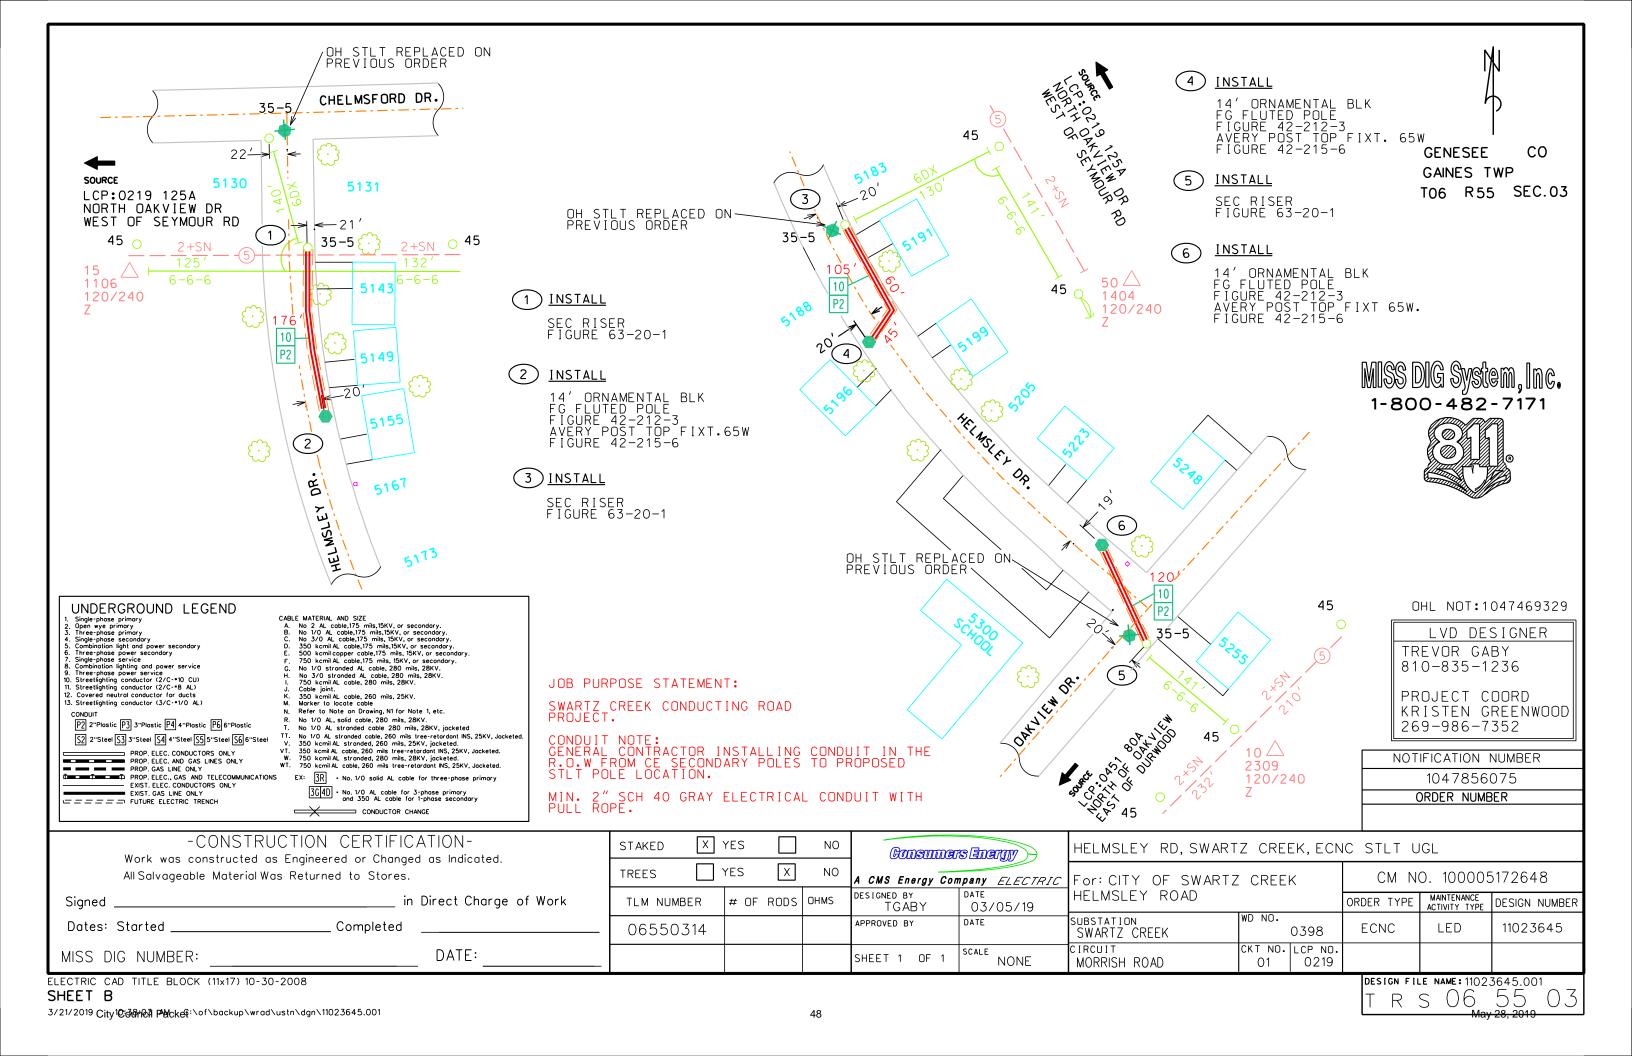

Helmsley Drive is a go for 2019 reconstruction. With the school schedule now known, the start date is officially June 10. The contractor is Glaeser Dawes. The project includes full depth road reconstruction, new drive approaches, new sidewalk (for areas not included in the previous water main replacement), some forestry, and three new pedestrian LED's.

# ✓ LIGHTING CONTRACT UPDATES (Business Item)

As with Chesterfield, Worchester, Winston, and Daval, we have lighting agreement amendments and related invoices to upgrade lights for Fairchild, Helmsley, and Miller Road streetscape. The costs are substantial, but they are budgeted. The lions share comes from upgrading the existing decorative high-pressure sodium (yellow lights) downtown to white LED avery fixtures such as those now in Winchester Village. This is a costly but inevitable conversion that will reduce lighting costs in the long run, provide

higher quality lighting, and provide uniform fixtures downtown. Helmsley and Fairchild are getting new decorative pedestrian lighting at the intersections, as well as replacement LED lights for the current overhead fixtures. This should greatly enhance visibility at Cappy and Fairchild, among other locations. A resolution is included to proceed.