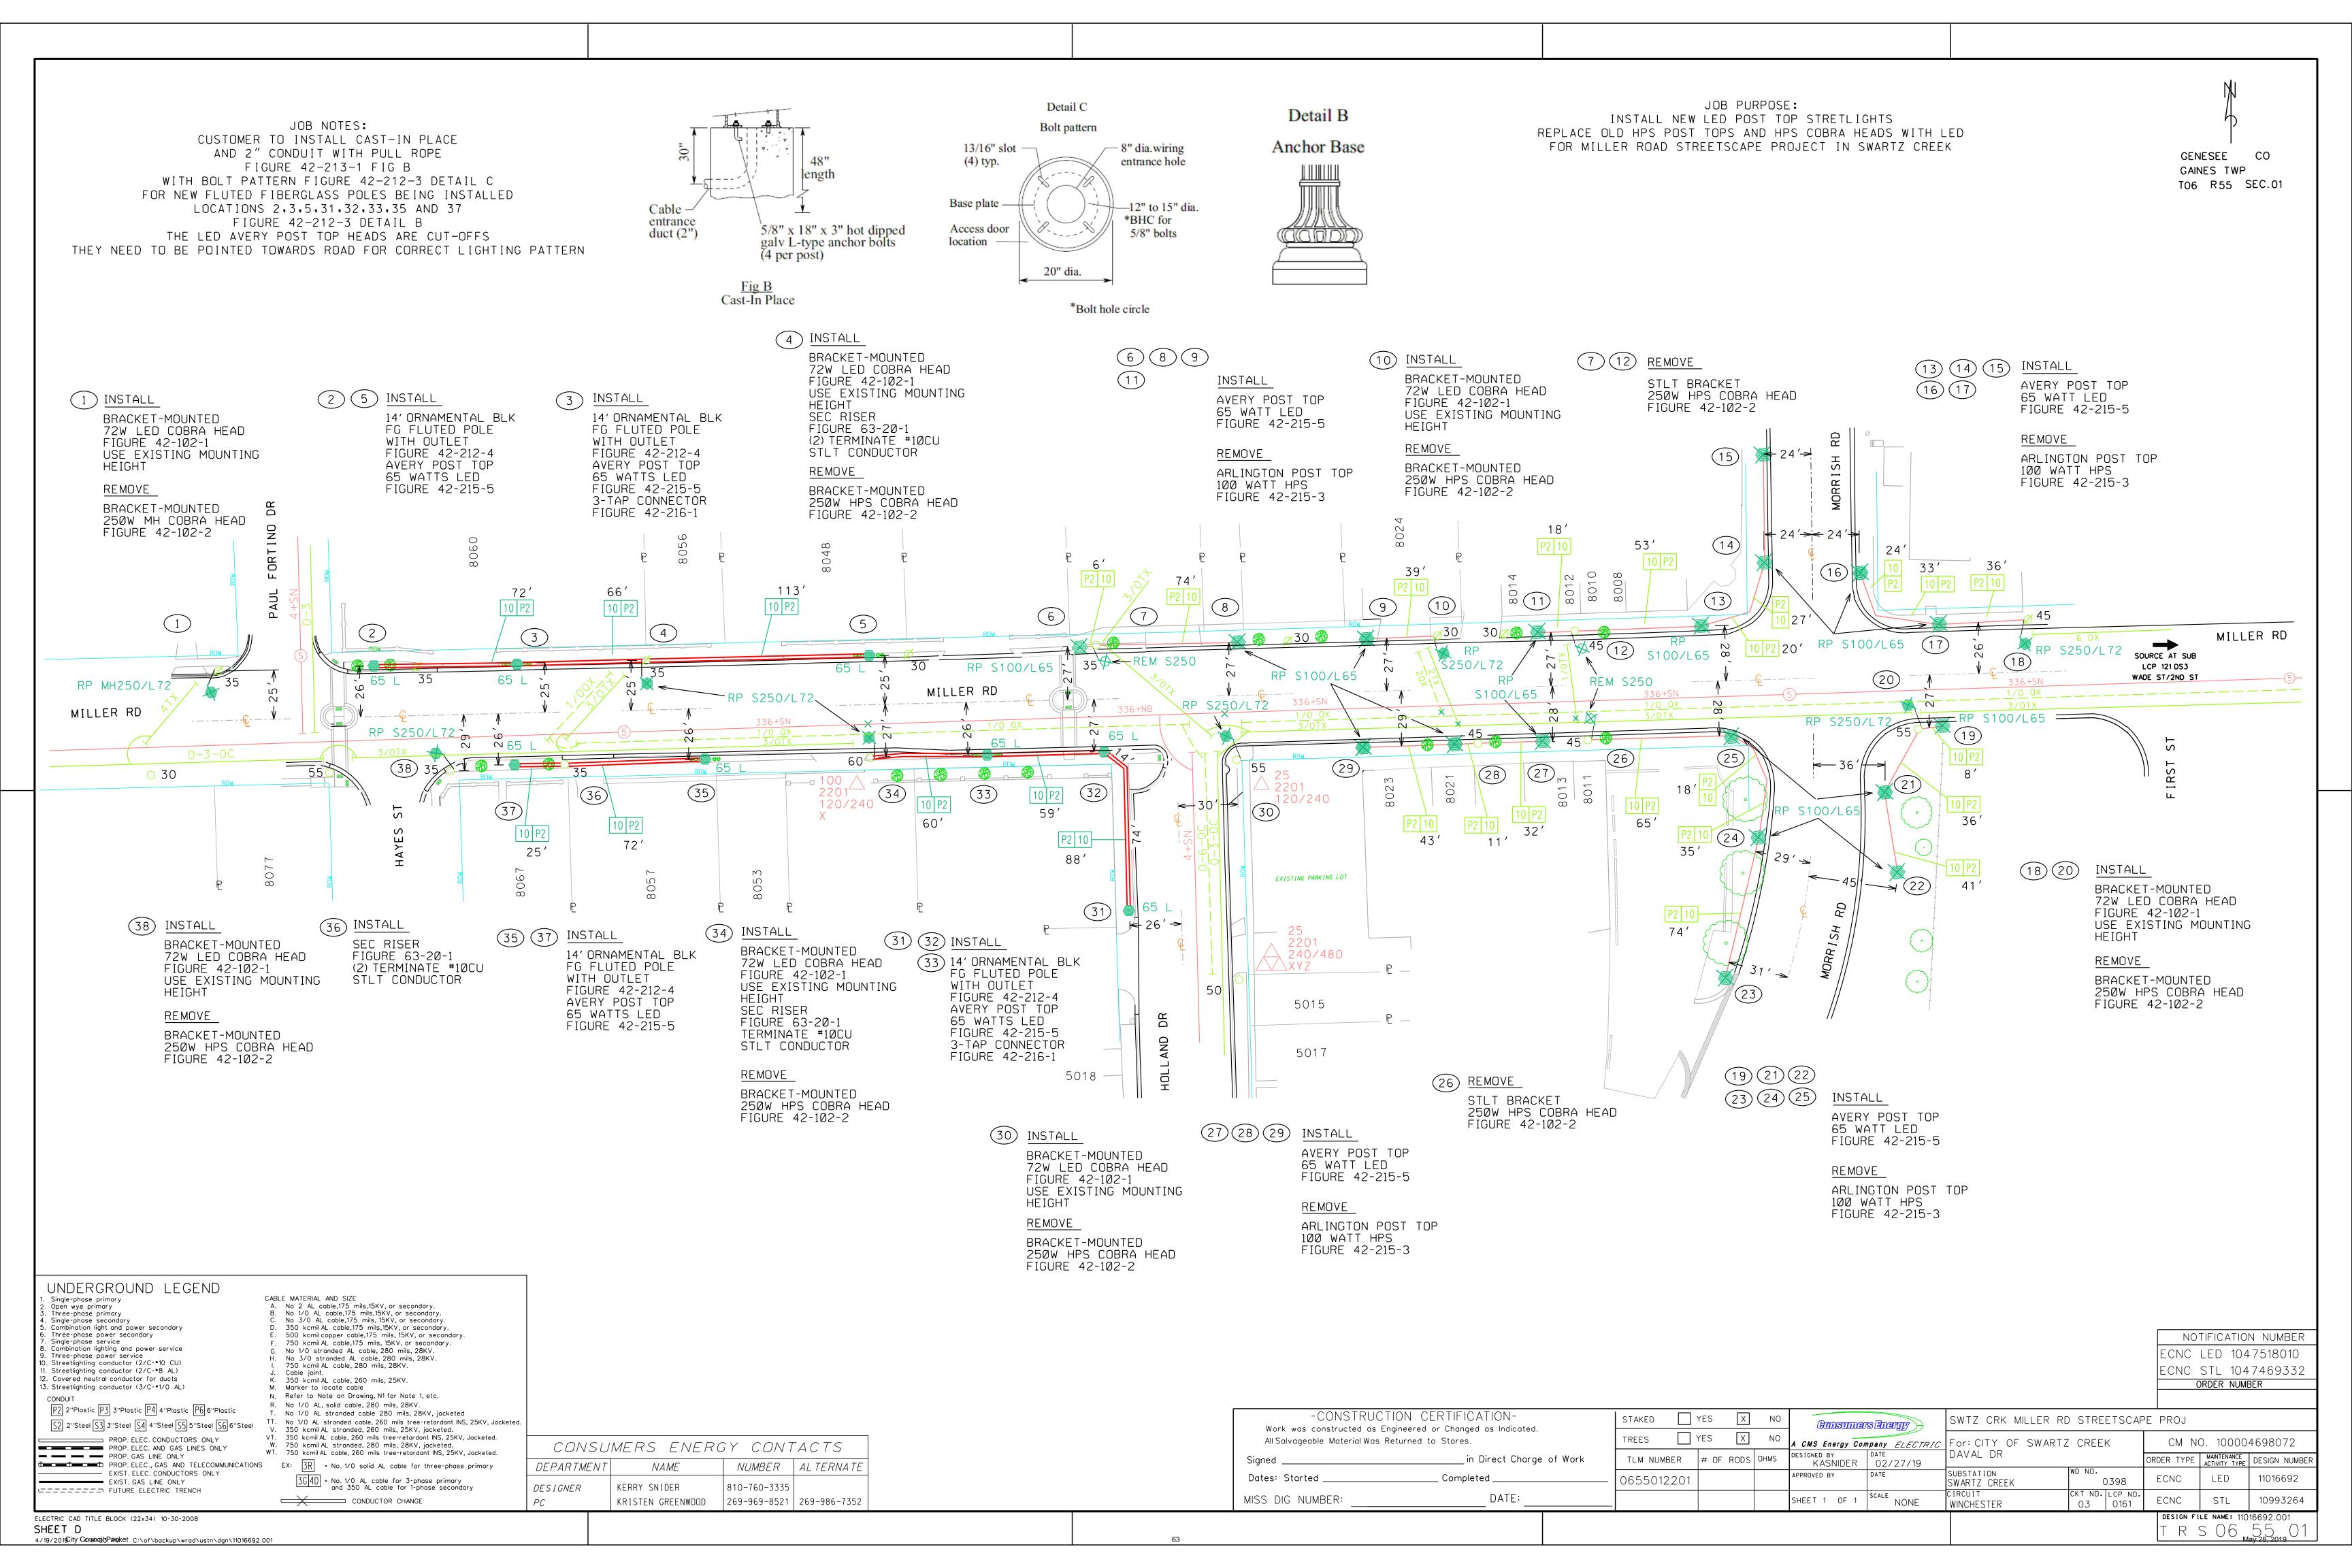

- 1. The **streetscape project on Miller Road** has been approved for construction. The start date is scheduled for June 3. Holland Square is to be paved and illuminated, with a decorative fence/wall. Miller Road is to have lighting, landscaping, new walkways, knee walls, and pedestrian crossings.
- 2. The reconstruction of the expanded **Sharp Funeral Home** continues and should be done in summer of 2019. This is a ~14,000 square foot building in downtown.
- 3. **Façade grants** are complete for Robertson Insurance and Howe Art Supplies (she still intends to paint the doors). Renovations on 5015 Holland and 7530 Miller are pending. All work (public and private) will be in excess of \$250,000.
- 4. The city hopes to commence construction on **about \$1 million of grant support recreational path in 2020**. The MDOT grant is conditionally awarded and we await word on the DNR grant portion.
- 5. The Chamber, Women's Club, and other downtown business owners continue to plan and expand **events in downtown**. The Fall Family Fun Day is expanding into the Jeepers Creekers event, which will cover multiple weekends in October of 2019. This will include a zombie walk, city-wide decorating, trunk or treat, separate youth and adult movie nights, and related activities.
- 6. The **raceway has new ownership**. They intend to use the site for thoroughbred horse racing, but they did not get state approval for live races or simulcasting in 2019. They are open to finding additional users for the site to supplement the racing. They are also communicating well in regards to partnering with

# ✓ HOLLAND SQUARE & STREETSCAPE (Update)

Green Tech Systems, LLC has been approved to construct the 2019 streetscape project by the city council and DDA. The preconstruction meeting was held on April 10. This project appears to be in good hands and will commence on or about June 3<sup>rd</sup>, after Hometown Days.

The city's engineer and contractor are working on details for masonry specifications and pedestrian island installation. Note that we intend to proceed with pavement styles and colors that are desirable for future use (based upon late feedback from business committee members downtown). This <a href="WILL NOT MATCH THE EXISTING">WILL NOT MATCH THE EXISTING</a>. The grey stone look was thought to be too drab and blending into our nasty winters and springs. We are opting to have all future street scape features contrast the large amounts of grey/black/white with other variations of reds. So, instead of matching what is less desirable for the sake of matching, we intend to building new features that are more in line with aesthetics with the intention of matching the older components when they are due.

We are also working with Consumers Energy to convert this entire section of street (Morrish to Hayes) to LED for overhead and pedestrian lights. Some of the overhead lights are already converted, but we have concerns over the timeliness of the decorative lights. The conversion of these lights and installation of new lights is included as a business item.

# ✓ LIGHTING CONTRACT UPDATES (Business Item)

As with Chesterfield, Worchester, Winston, and Daval, we have lighting agreement amendments and related invoices to upgrade lights for Fairchild, Helmsley, and Miller Road streetscape. The costs are substantial, but they are budgeted. The lions share comes from upgrading the existing decorative high-pressure sodium (yellow lights) downtown to white LED avery fixtures such as those now in Winchester Village. This is a costly but inevitable conversion that will reduce lighting costs in the long run, provide

higher quality lighting, and provide uniform fixtures downtown. Helmsley and Fairchild are getting new decorative pedestrian lighting at the intersections, as well as replacement LED lights for the current overhead fixtures. This should greatly enhance visibility at Cappy and Fairchild, among other locations. A resolution is included to proceed.