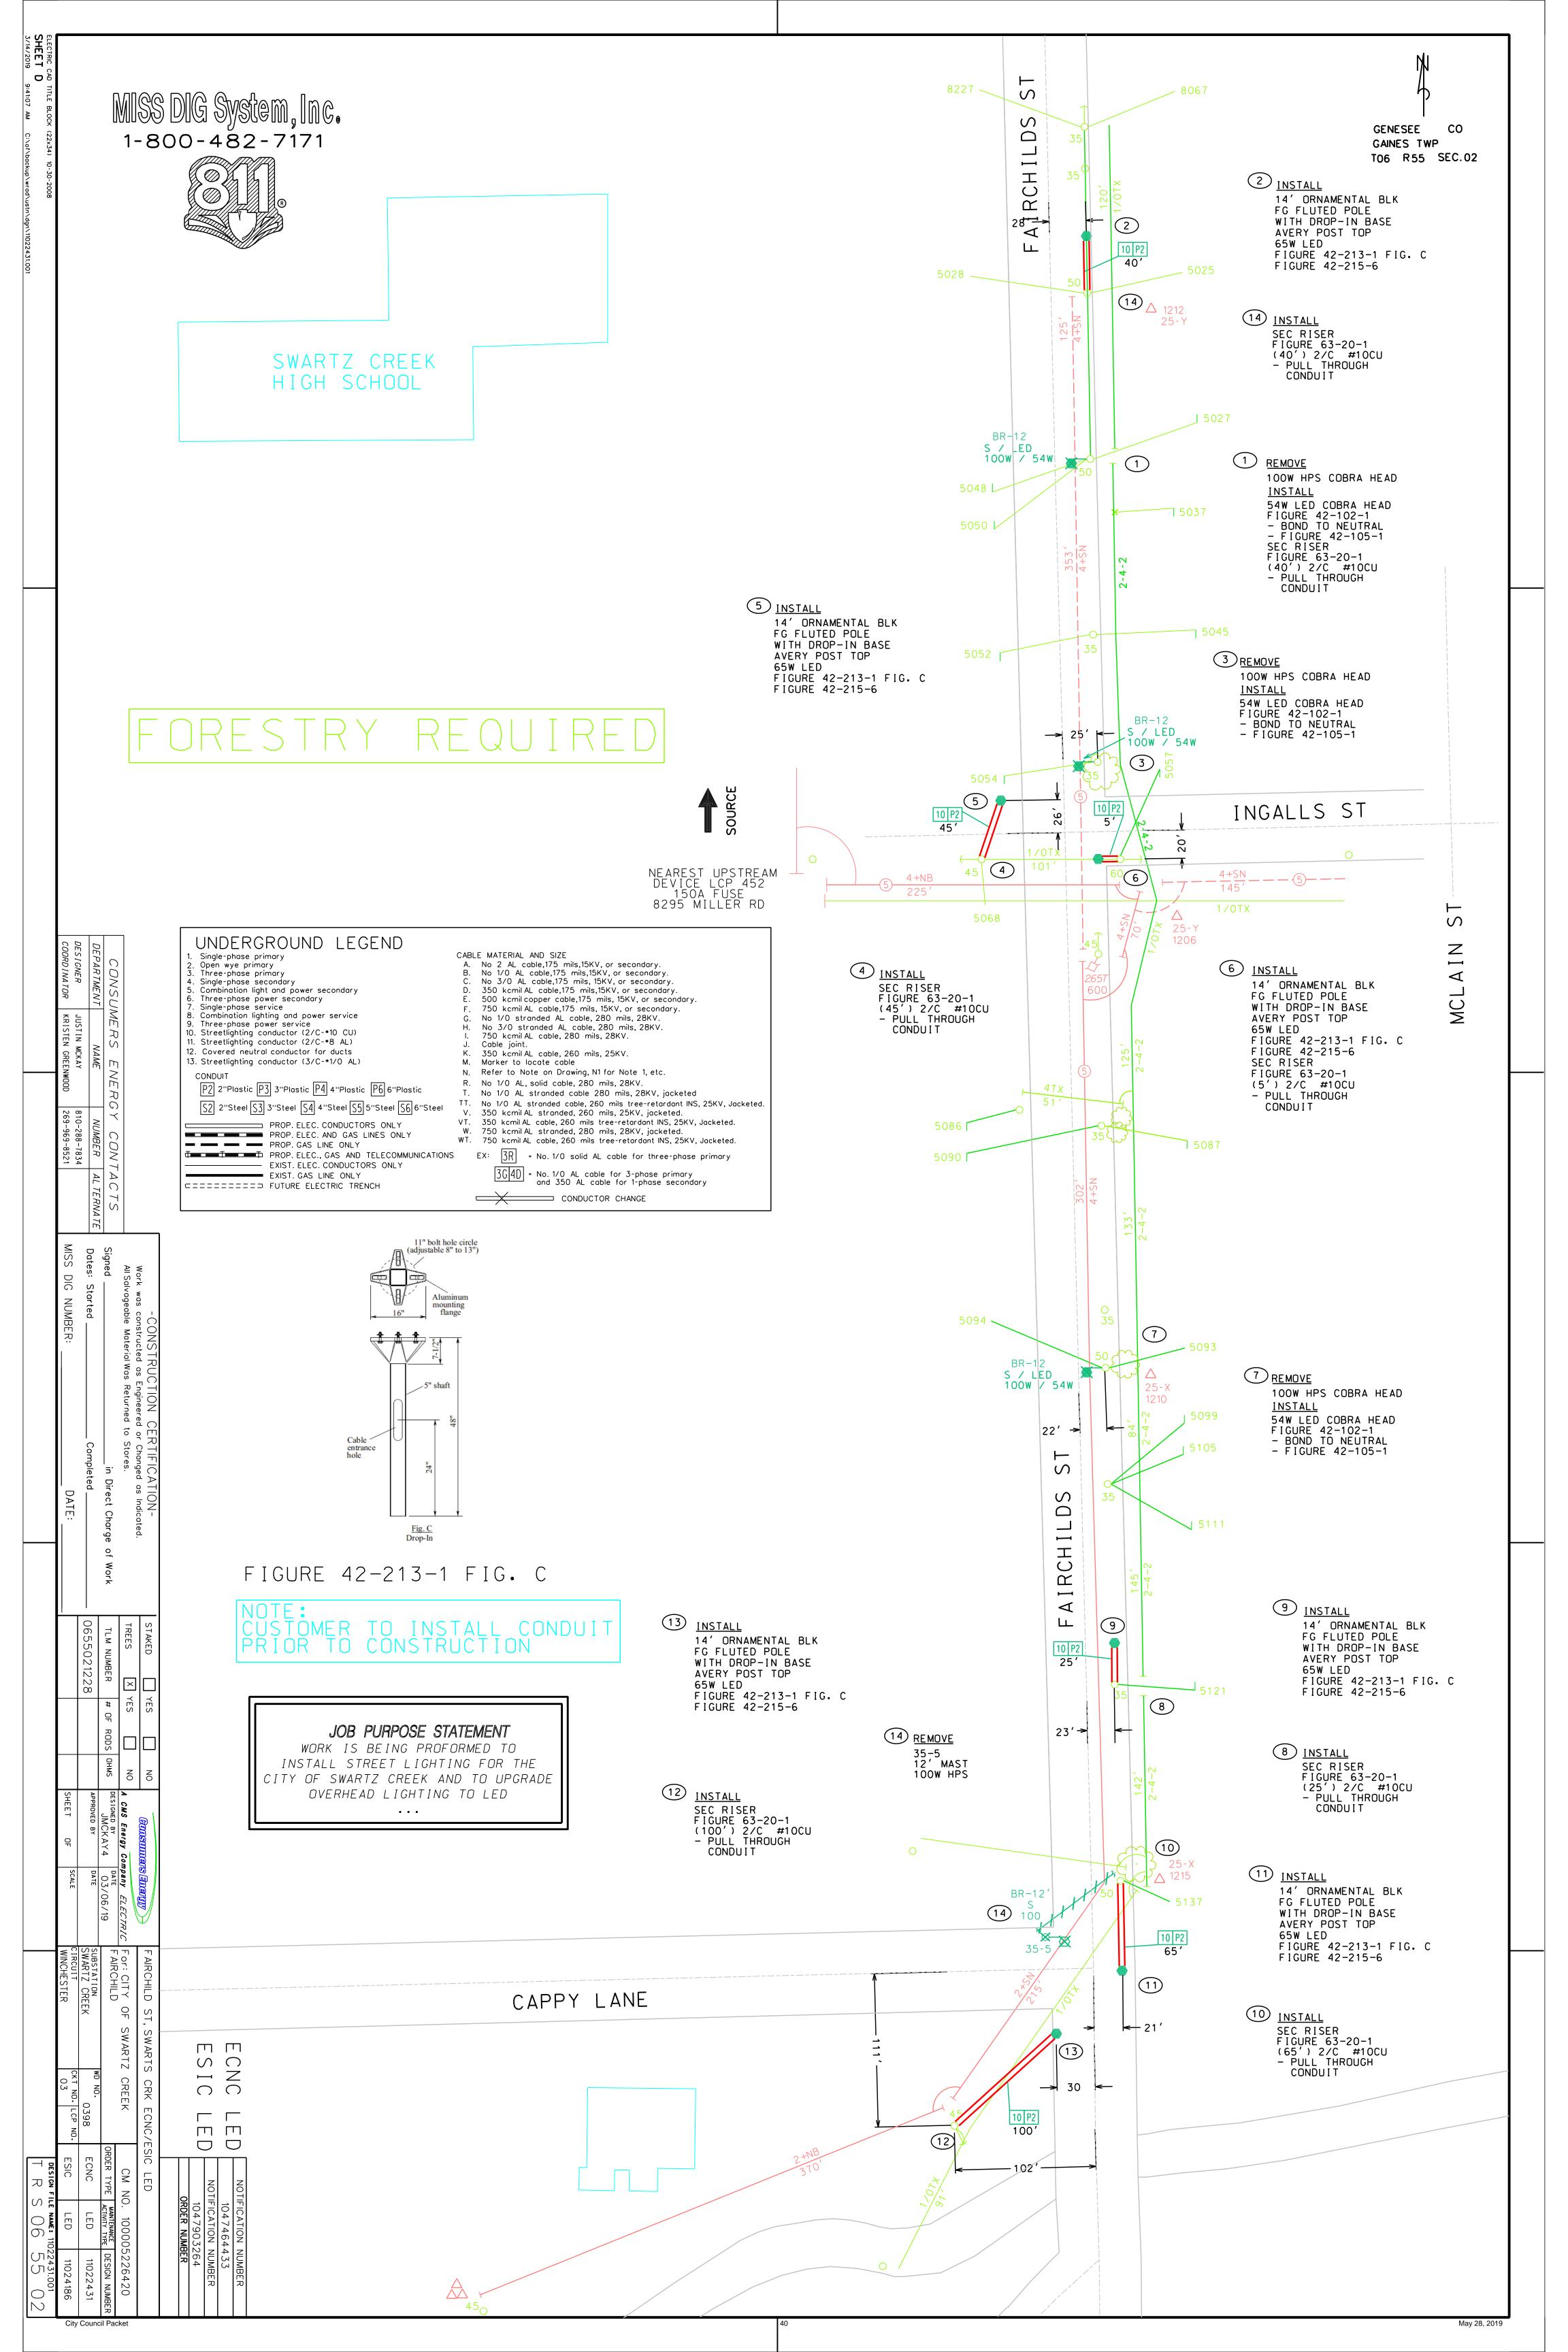

# ✓ LIGHTING CONTRACT UPDATES (Business Item)

As with Chesterfield, Worchester, Winston, and Daval, we have lighting agreement amendments and related invoices to upgrade lights for Fairchild, Helmsley, and Miller Road streetscape. The costs are substantial, but they are budgeted. The lions share comes from upgrading the existing decorative high-pressure sodium (yellow lights) downtown to white LED avery fixtures such as those now in Winchester Village. This is a costly but inevitable conversion that will reduce lighting costs in the long run, provide

higher quality lighting, and provide uniform fixtures downtown. Helmsley and Fairchild are getting new decorative pedestrian lighting at the intersections, as well as replacement LED lights for the current overhead fixtures. This should greatly enhance visibility at Cappy and Fairchild, among other locations. A resolution is included to proceed.