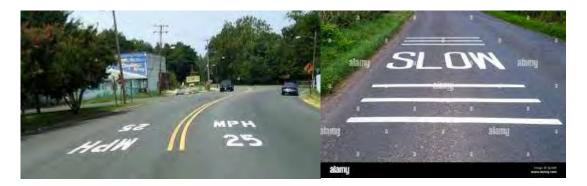

In the interest of calming traffic in all neighborhoods, it may be prudent to invest in some measures to create more awareness of speed, in addition to opportunities for great enforcement and physical design considerations. Some obvious markings that we can consider for Ingalls, Hill, and other streets are below. These are relatively inexpensive and can send a strong message, especially around schools. They are also easy to add, whereas design considerations such as narrower lanes can take years and cost much.