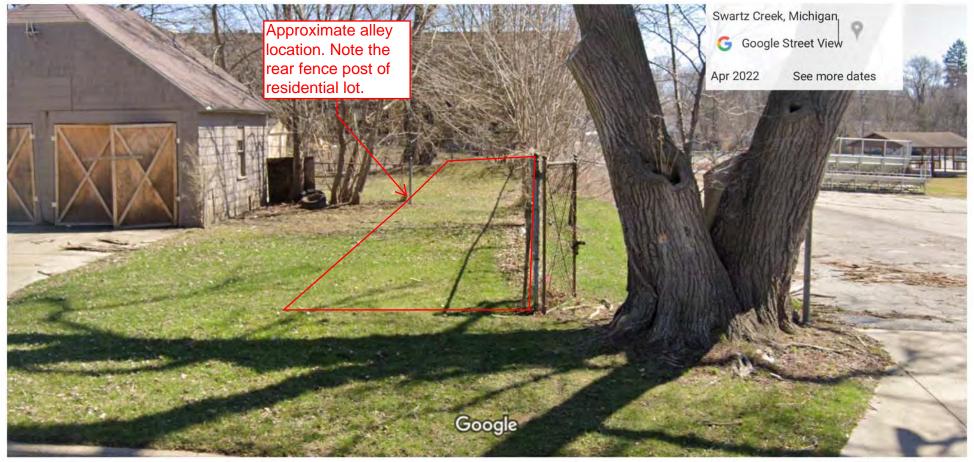

# ✓ ALLEY DISCUSSION (Business Item)

As noted, the school is looking to reuse the Mary Crapo site, likely for athletic fields. Doing so will require efficient use of every square inch of land. With that said, the school would like the city to vacant the existing alley to them so they can create a more efficient site plan. I am including their letter, along with an aerial plat map and a street view of the site. The city can abandon the alley by resolution. There will likely be a 'quiet title' process to affect the transfer, should the city council agree to do so. It appears the issuing deed or plat may not be sufficient for a standard transaction. I will see if Chris Stritmatter can be on hand to explain the process more clearly, as he has been through this before.