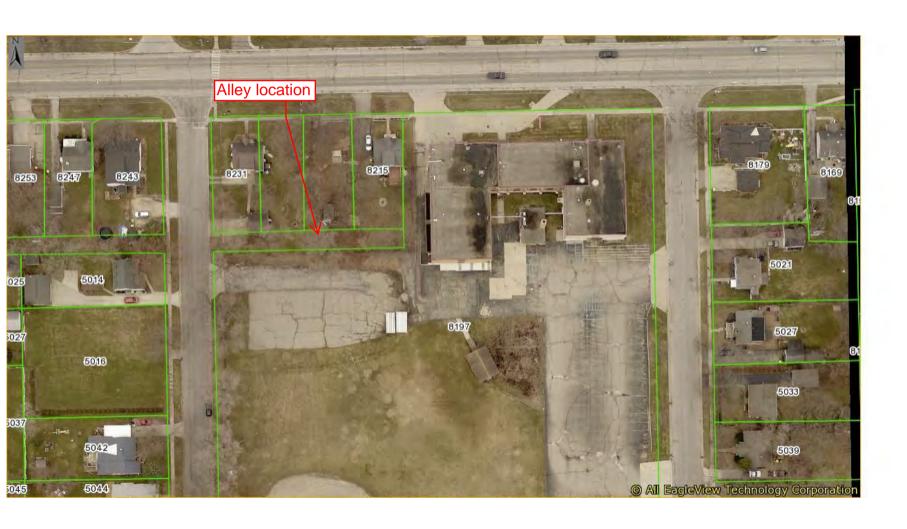

# ✓ ALLEY DISCUSSION (Business Item)

As noted, the school is looking to reuse the Mary Crapo site, likely for athletic fields. Doing so will require efficient use of every square inch of land. With that said, the school would like the city to vacant the existing alley to them so they can create a more efficient site plan. I am including their letter, along with an aerial plat map and a street view of the site. The city can abandon the alley by resolution. There will likely be a 'quiet title' process to affect the transfer, should the city council agree to do so. It appears the issuing deed or plat may not be sufficient for a standard transaction. I will see if Chris Stritmatter can be on hand to explain the process more clearly, as he has been through this before.