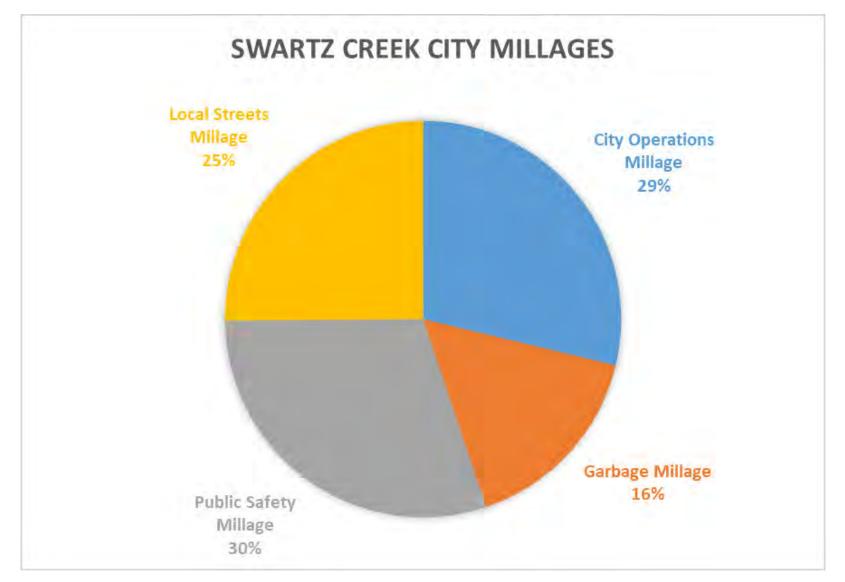

: PUBLIC SFTY S | 73.50      | 15,000        |
| 58-36-676-095   | WOODSIDE BUILDERS, INC<br>6007 MILLER ROAD, SUITE 9<br>SWARTZ CREEK MI 48473  | P SFTY SAD: PUBLIC SFTY S | 73.50      | 15,000        |
| 58-36-676-096   | MARSH, MARILYN<br>3729 GROVE ST<br>GRAYLING MI 49738                          | P SFTY SAD: PUBLIC SFTY S | 73.50      | 15,000        |
| Totals for P SE | TY SAD PUBLIC SFTY SAD                                                        | Count: 2389               | 850,829.99 | 173,640,867   |
| Grand Totals    |                                                                               | Count: 2389               | 850,829.99 | 173,640,867   |

# Assessment District Map (Non-Exempt Real Property Only)

## Swartz Creek City SAD District



# **SAD and LEVY Figures**



### Figure 1: City Property Tax Apportionment in 2022

## Figure 2: Homestead Apportionment in 2022 **HOMESTEAD NON-HOMESTEAD City Millages** 34% City Millages 25% Remaining County City Millages Millages 66% Remaining Remaining County County Millages Millages City Millages 75% Remaining County Millages

## Figure 3: Non-Homestead Tax Apportionment in 2022

### Figure 4: Property Tax Rates in Genesee County in 2022





### Figure 5: Public Safety Revenue & Expenses FY2021-2024

## **2022 Swartz Creek Apportionment**

#### COUNTY OF GENESEE

58-TL-2022

## CITY OF SWARTZ CREEK PROPERTY TAX MILLAGE RATES - 2022 (Per \$1,000 of Taxable Valuation)

TAXABLE VALUE AS OF: ADOPTED: AMENDED:

5/23/2022 10/19/2022 11/30/2022

| 58-TL-2022