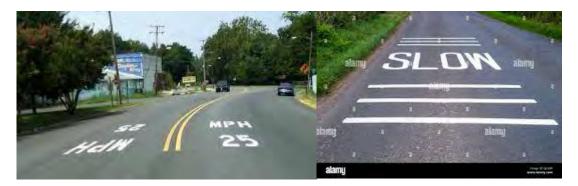

We are still very interested in comprehensive traffic calming where opportunities arise (addition of street trees, narrower lanes, speed monitoring, etc). Specifically, we believe we can begin to add 'SLOW' or '25 MPH' markings on the lanes of designated streets. The idea is to create more awareness and accountability as folks enter the community and enter neighborhoods. We may be able to move or place such signs on Seymour, Ingalls, or other areas if we find they are useful. Examples are shown below.