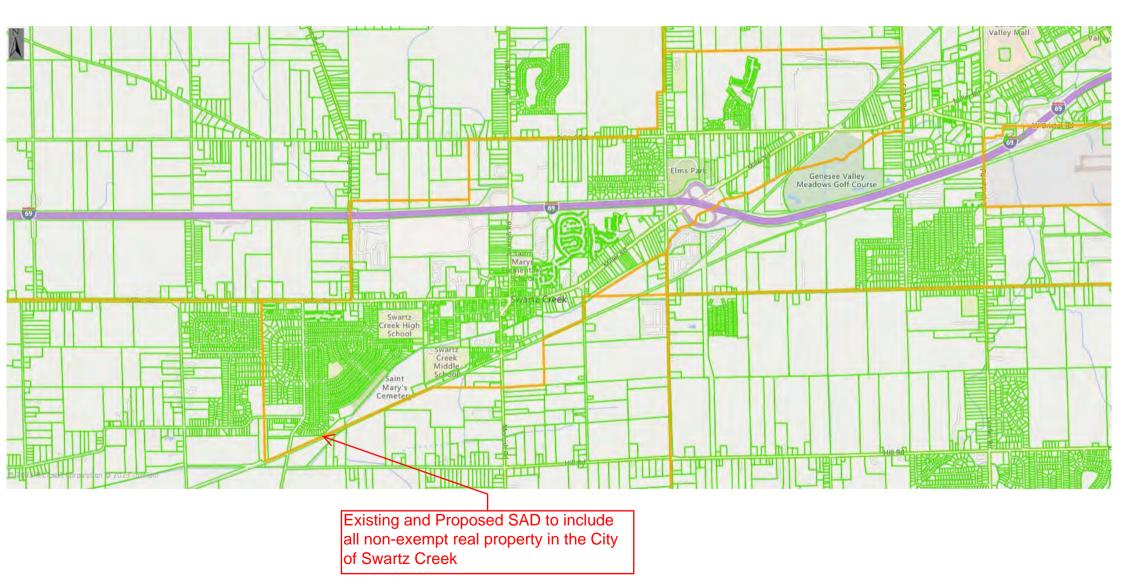

#### ✓ PUBLIC SAFETY ASSESSMENT (Business Item)

The city council resolved to proceed with the public safety special assessment district (SAD). The district is to include all real, non-exempt property in the city limits, be established with a rate of 4.9 mils, have a term of ten years, and be subject to an annual 10% total revenue increase limit. These terms and conditions match the 2013 original SAD. Please see the complete report for details.

The 4.9 mil special assessment district that was approved in 2013 to fund fire, fire apparatus, and police services expires this year. This revenue source consists of a city-wide levy on real property, which currently funds about 50% of all such expenses. Because the district is city-wide, the assessment functions much like a tax with the exception that it is not applied to personal property and it is not subject to Headlee rollbacks.