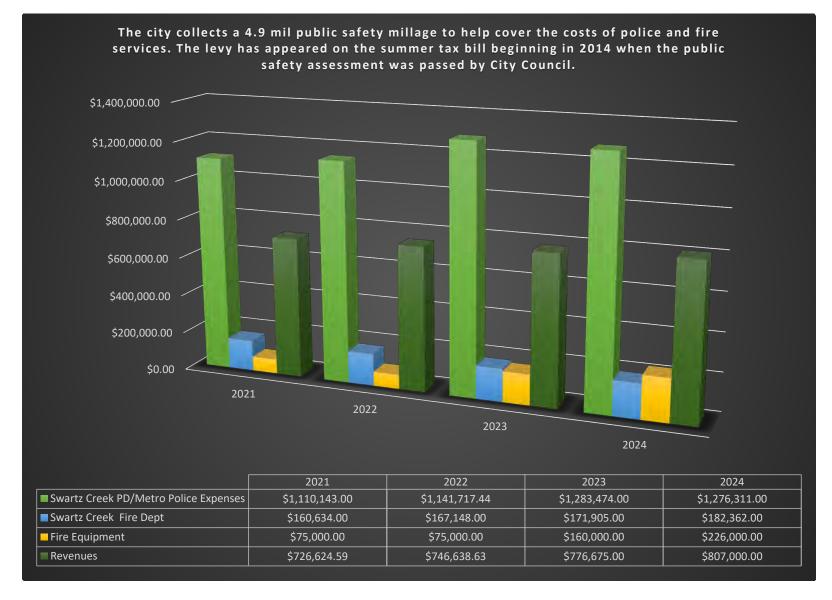

#### ✓ PUBLIC SAFETY ASSESSMENT (Business Item)

The city council resolved to proceed with the public safety special assessment district (SAD). The district is to include all real, non-exempt property in the city limits, be established with a rate of 4.9 mils, have a term of ten years, and be subject to an annual 10% total revenue increase limit. These terms and conditions match the 2013 original SAD. Please see the complete report for details.

A public hearing is scheduled for December 18<sup>th</sup> during the regular city council meeting. Notice has been mailed out to all owners of record, as well as published in the Swartz Creek View (November 30, 2023). At this meeting, I will give the presentation again, public input will be solicited, and the council will deliberate and likely vote on the issue of formally establishing the district.

Mr. Stritmatter reported that the 10% maximum annual revenue increase is driven by statute. The council can alter the levy annually as long as revenues are within this threshold. The previous report follows.

The 4.9 mil special assessment district that was approved in 2013 to fund fire, fire apparatus, and police services expires this year. This revenue source consists of a city-wide levy on real property, which currently funds about 50% of all such expenses. Because the district is city-wide, the assessment functions much like a tax with the exception that it is not applied to personal property and it is not subject to Headlee rollbacks.

At the October 23, 2023 meeting, the City Council directed staff to prepare a report on a special assessment district for public safety. This includes an estimation of the costs needed for fire service, fire apparatus, police service, and the facilities that house them. Because the question at hand includes a renewal of an existing 4.9 mil public safety assessment, staff is also able to provide the most recent special assessment district roll, which includes revenues and the impact on each piece of property. We can also project expenses and the proportion of expenses that these revenues cover. This is included in the "Public Safety Assessment Revenue and Expense Report."

The council also scheduled a public hearing to consider the estimate, the assessment roll, the need for the special assessment, and to hear objections. The public hearing notice was sent by first-class mail to all real property record owners of record according to the last tax roll, as reviewed by the City Board of Review, at least 10 days prior to the hearing. Publication of the notice was also placed in the local newspaper. With the assessment and budgets firmly in place and functional for the past decade, staff finds that a renewal of the same boundaries (all city parcels) and same rate (4.9 mils) will suffice to maintain services. Our fiscal year budget is already approved through June 30<sup>th</sup> and is funded at the current service level for police and fire. Note that this levy can increase by up to 10% in any given year. This has never occurred, but it could be employed if the fire apparatus budget requires additional revenues.

The attached report (November 13, 2023 meeting) outlines the history of the assessment and its impact. I have provided background on the city's finances that led to the SAD, as well as current budgets, the current assessment roll (to be formally adopted), and some applicable tables regarding tax efforts.

I plan to summarize the findings in a presentation to the council and public prior to the hearing. Pending input and findings from the hearing, I recommend the council proceed with considering the district at a second hearing on December 18, 2023. This hearing will require the same notice as the first. If agreeable, the assessment would be renewed for an additional ten years at the same rate.