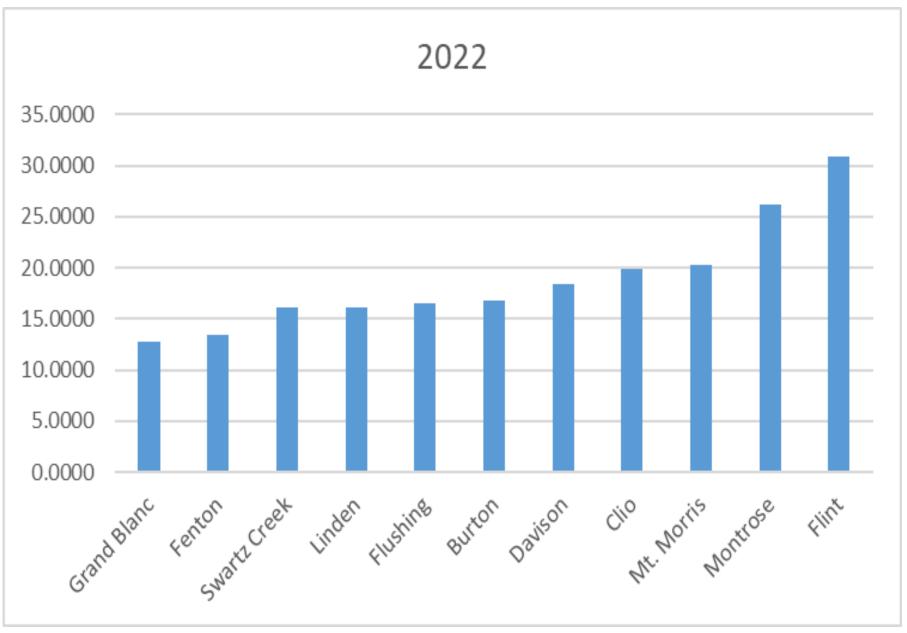

| Count: 2389               | 850,829.99 | 173,640,867   |
| Grand Totals    |                                                                               | Count: 2389               | 850,829.99 | 173,640,867   |

# Assessment District Map (Non-Exempt Real Property Only)

## Swartz Creek City SAD District



# **SAD and LEVY Figures**



### Figure 1: City Property Tax Apportionment in 2022

## Figure 2: Homestead Apportionment in 2022 **HOMESTEAD NON-HOMESTEAD City Millages** 34% City Millages 25% Remaining County City Millages Millages 66% Remaining Remaining County County Millages Millages City Millages 75% Remaining County Millages

## Figure 3: Non-Homestead Tax Apportionment in 2022

### Figure 4: Property Tax Rates in Genesee County in 2022





### Figure 5: Public Safety Revenue & Expenses FY2021-2024

## **2022 Swartz Creek Apportionment**

#### COUNTY OF GENESEE

58-TL-2022

## CITY OF SWARTZ CREEK PROPERTY TAX MILLAGE RATES - 2022 (Per \$1,000 of Taxable Valuation)

TAXABLE VALUE AS OF: ADOPTED: AMENDED:

5/23/2022 10/19/2022 11/30/2022

| 58-TL-2022                                                                                                                               |                                       |                                                                    | (Per \$1,000 0)        | l axable Valuatio                                  | 511)                                    | ,                | AMENDED: | 11/30/2022    |
|----------------------------------------------------------------------------